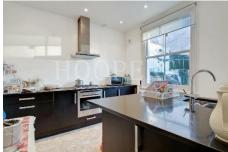

**<u>Kitchen/Diner:</u>** 15'11" x 12'2" (4.85m x 3.71m).

**First Floor:** 

**Bedroom 1 (front):** 15'11" x 13'11" (4.85m x 4.23m). Double glazed window.

Bedroom 2 (front): 15'0" x 10'10" (4.57m x 3.30m). Double glazed window. Built-in wardrobes.