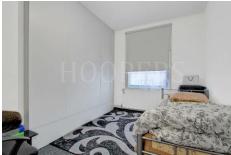

**<u>Kitchen/Diner:</u>** 15'11" x 12'2" (4.85m x 3.71m).

**First Floor:** 

**Bedroom 1 (front):** 15'11" x 13'11" (4.85m x 4.23m). Double glazed window.

Bedroom 2 (front): 15'0" x 10'10" (4.57m x 3.30m). Double glazed window. Built-in wardrobes.

Bedroom 3 (rear): 12'0" x 9'11" (3.66m x 3.02m). Double glazed window.

**Shower Room/WC:** 9'9" x 8'10" (2.98m x 2.70m).

**External Features:** The property benefits its own rear garden measuring some 20' in length approximately.