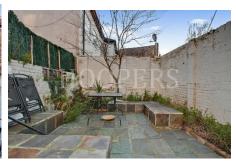

Bedroom 3 (rear): 12'0" x 9'11" (3.66m x 3.02m). Double glazed window.

**Shower Room/WC:** 9'9" x 8'10" (2.98m x 2.70m).

**External Features:** The property benefits its own rear garden measuring some 20' in length approximately.