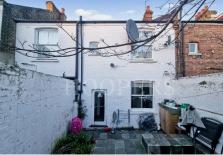

Bedroom 3 (rear): 12'0" x 9'11" (3.66m x 3.02m). Double glazed window.

**Shower Room/WC:** 9'9" x 8'10" (2.98m x 2.70m).

**External Features:** The property benefits its own rear garden measuring some 20' in length approximately.