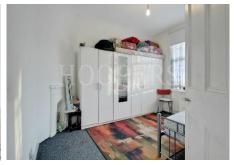

**<u>Kitchen/Diner:</u>** 15'11" x 12'2" (4.85m x 3.71m).

**First Floor:** 

**Bedroom 1 (front):** 15'11" x 13'11" (4.85m x 4.23m). Double glazed window.

Bedroom 2 (front): 15'0" x 10'10" (4.57m x 3.30m). Double glazed window. Built-in wardrobes.

Bedroom 3 (rear): 12'0" x 9'11" (3.66m x 3.02m). Double glazed window.

**Shower Room/WC:** 9'9" x 8'10" (2.98m x 2.70m).

**External Features:** The property benefits its own rear garden measuring some 20' in length approximately.