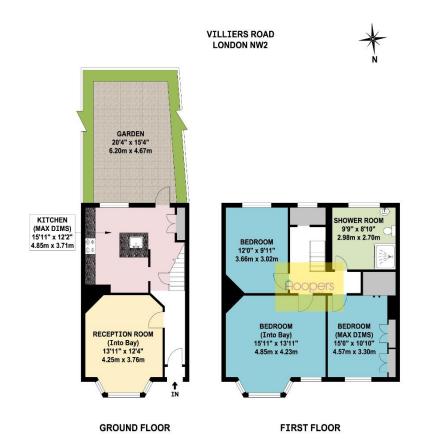

### VILLIERS ROAD, WILLESDEN, LONDON, NW2 5QB (CONTINUED)

The accommodation is arranged as follows:

**Ground Floor:** 

**Entrance Hall:** 

**Lounge:** 13'11" x 12'4" (4.25m x 3.76m). Sash window. Wood flooring.

**<u>Kitchen/Diner:</u>** 15'11" x 12'2" (4.85m x 3.71m).

**First Floor:** 

**Bedroom 1 (front):** 15'11" x 13'11" (4.85m x 4.23m). Double glazed window.

Bedroom 2 (front): 15'0" x 10'10" (4.57m x 3.30m). Double glazed window. Built-in wardrobes.

Bedroom 3 (rear): 12'0" x 9'11" (3.66m x 3.02m). Double glazed window.

**Shower Room/WC:** 9'9" x 8'10" (2.98m x 2.70m).

**External Features:** The property benefits its own rear garden measuring some 20' in length approximately.

#### APPROX. GROSS INTERNAL FLOOR AREA 1072.62 SQ. FT / 99.65 SQ. M $\,$

WHILST EVERY ATTEMPT HAS BEEN MADE TO ENSURE THE ACCURACY OF THE FLOOR PLAN CONTA INED HERE, MEASUREMETS OF DOORS, WINDOWS, ROOMS AND ANY OTHER TIEMS ARE APPROXIMATE AND NO RESPONSIBILITY IS TAKEN FOR ANY ERROR, OM ISSION, OR MIS STATEMENT. THIS PLAN IS FOR ILLUSTRATIVE PURPOSES ONLY AND SHOULD BE USED AS SUCH BY ANY PROSPECT IVEP PURCHASER. FLOOR PLANS ARE NOT DONE TO "SCALE".