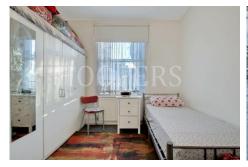

**<u>Kitchen/Diner:</u>** 15'11" x 12'2" (4.85m x 3.71m).

**First Floor:** 

**Bedroom 1 (front):** 15'11" x 13'11" (4.85m x 4.23m). Double glazed window.

Bedroom 2 (front): 15'0" x 10'10" (4.57m x 3.30m). Double glazed window. Built-in wardrobes.