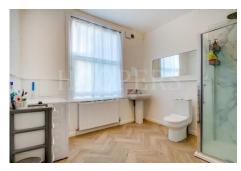

Bedroom 3 (rear): 12'0" x 9'11" (3.66m x 3.02m). Double glazed window.

**Shower Room/WC:** 9'9" x 8'10" (2.98m x 2.70m).

**External Features:** The property benefits its own rear garden measuring some 20' in length approximately.