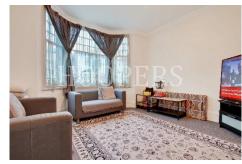

### VILLIERS ROAD, WILLESDEN, LONDON, NW2 5QB (CONTINUED)

The accommodation is arranged as follows:

**Ground Floor:** 

**Entrance Hall:** 

**Lounge:** 13'11" x 12'4" (4.25m x 3.76m). Sash window. Wood flooring.