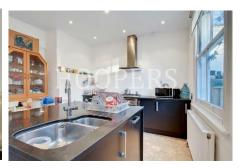

**<u>Kitchen/Diner:</u>** 15'11" x 12'2" (4.85m x 3.71m).

**First Floor:** 

**Bedroom 1 (front):** 15'11" x 13'11" (4.85m x 4.23m). Double glazed window.

Bedroom 2 (front): 15'0" x 10'10" (4.57m x 3.30m). Double glazed window. Built-in wardrobes.