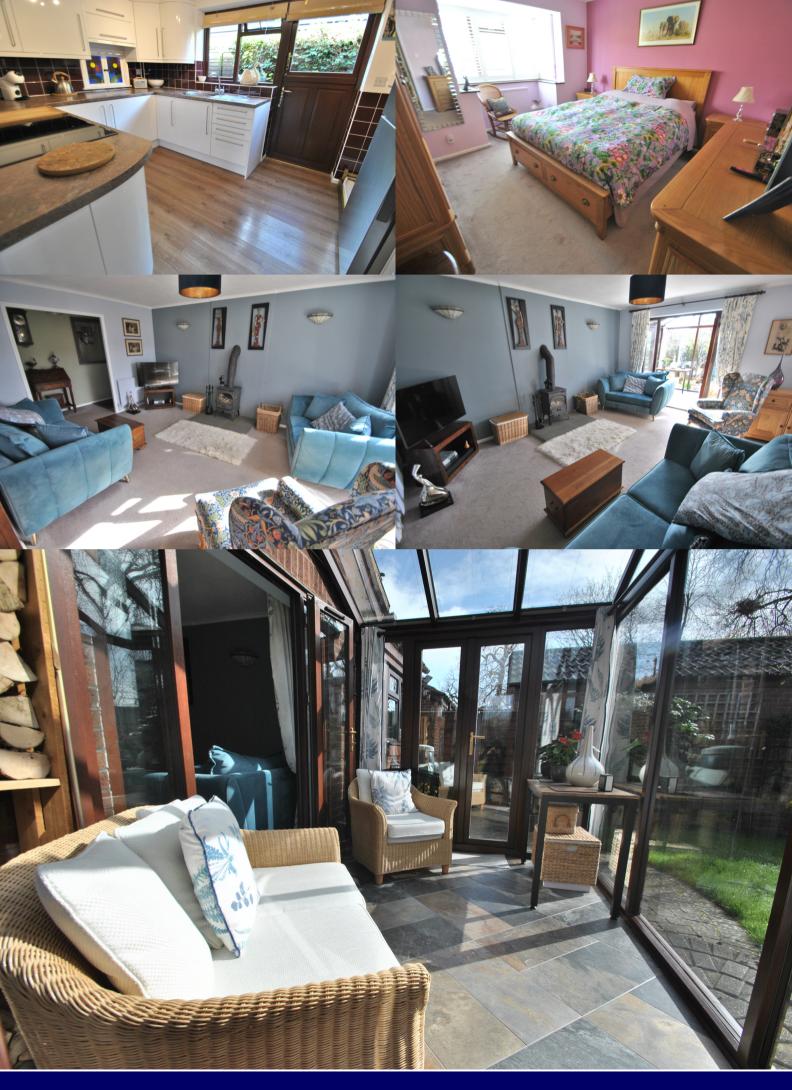

The property benefits from gas central heating, double glazing and solar panels.

Entrance hall with archway to lounge/dining room and doors to kitchen, shower room, cloak room and bedrooms one, two and three and trap to loft space. Lounge/dining room: window and double doors to conservatory and feature log burner. Conservatory: double glazed full length windows and french doors either side of the conservatory to patio and rear garden, conservatory has underfloor heating and roof blinds. Kitchen: window and stable door to side aspect, modern fitted kitchen comprising a matching range of storage units with built-in and integrated appliances to include fan assisted oven and microwave, newly fitted integrated washer dryer, induction hob, appliance space and wall mounted gas boiler (approximately 2 years old). Shower room: window to side aspect, modern fully tiled suite comprising built-in shower fitted with Mira shower unit and shower screen, wash hand basin and WC. Bedroom one: bay window with window shutters. Bedroom two: window with window shutters. Bedroom three: window to side aspect.