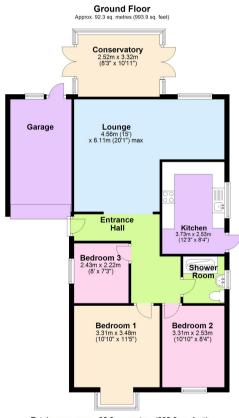

## £412,000

Set in a highly desirable village location within a small cul-de-sac is this well presented three bedroom detached bungalow. The property offers comfortable well planned living accommodation comprising lounge/diner with feature log burner, conservatory with under floor heating and a modern fitted kitchen with built-in and integrated appliances. There are three bedrooms and a modern shower room. To the exterior there is a drive way for three vehicles leading to a garage and attractive enclosed west facing garden.

The property benefits from gas central heating, double glazing and solar panels.

Entrance hall with archway to lounge/dining room and doors to kitchen, shower room, cloak room and bedrooms one, two and three and trap to loft space. Lounge/dining room: window and double doors to conservatory and feature log burner. Conservatory: double glazed full length windows and french doors either side of the conservatory to patio and rear garden, conservatory has underfloor heating and roof blinds. Kitchen: window and stable door to side aspect, modern fitted kitchen comprising a matching range of storage units with built-in and integrated appliances to include fan assisted oven and microwave, newly fitted integrated washer dryer, induction hob, appliance space and wall mounted gas boiler (approximately 2 years old). Shower room: window to side aspect, modern fully tiled suite comprising built-in shower fitted with Mira shower unit and shower screen, wash hand basin and WC. Bedroom one: bay window with window shutters. Bedroom two: window with window shutters. Bedroom three: window to side aspect.

Lounge/dining room:20' max x 15'7 max

Conservatory: 10'10 x 7'3

Kitchen: 12'2 x 8'2

Bedroom one: 13'2 into bay x 11'5

www.cotswoldestateagents.co.uk

www.cotswoldestateagents.co.uk