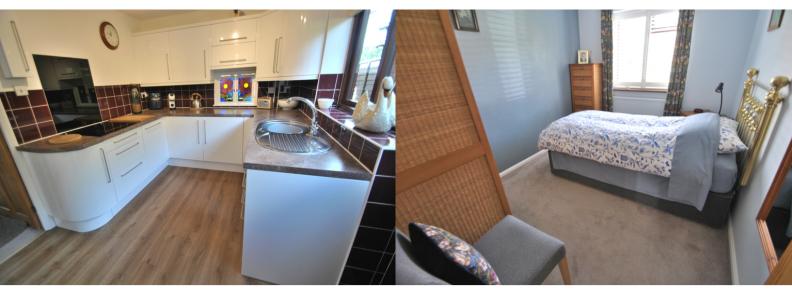

The property benefits from gas central heating, double glazing and solar panels.

Entrance hall with archway to lounge/dining room and doors to kitchen, shower room, cloak room and bedrooms one, two and three and trap to loft space. Lounge/dining room: window and double doors to conservatory and feature log burner. Conservatory: double glazed full length windows and french doors either side of the conservatory to patio and rear garden, conservatory has underfloor heating and roof blinds. Kitchen: window and stable door to side aspect, modern fitted kitchen comprising a matching range of storage units with built-in and integrated appliances to include fan assisted oven and microwave, newly fitted integrated washer dryer, induction hob, appliance space and wall mounted gas boiler (approximately 2 years old). Shower room: window to side aspect, modern fully tiled suite comprising built-in shower fitted with Mira shower unit and shower screen, wash hand basin and WC. Bedroom one: bay window with window shutters. Bedroom two: window with window shutters. Bedroom three: window to side aspect.