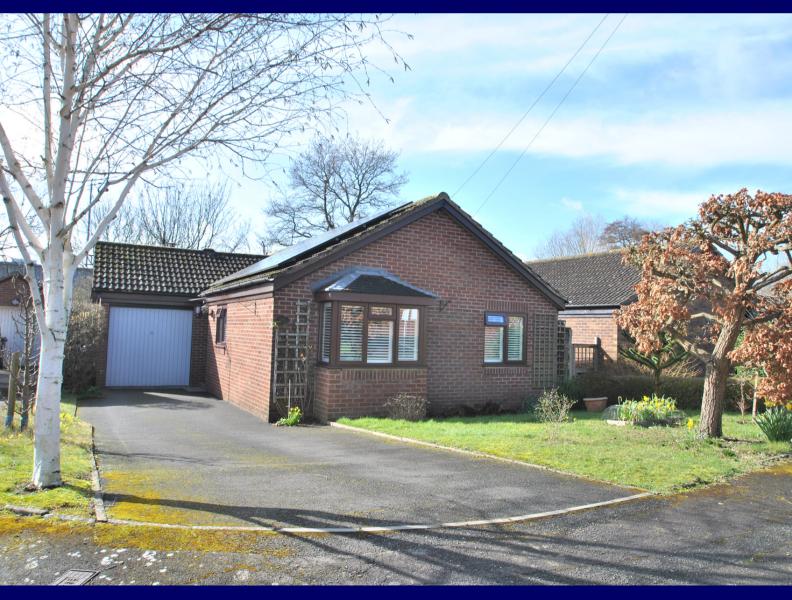

## £412,000

Set in a highly desirable village location within a small cul-de-sac is this well presented three bedroom detached bungalow. The property offers comfortable well planned living accommodation comprising lounge/diner with feature log burner, conservatory with under floor heating and a modern fitted kitchen with built-in and integrated appliances. There are three bedrooms and a modern shower room. To the exterior there is a drive way for three vehicles leading to a garage and attractive enclosed west facing garden.

Exterior: Front garden being laid to lawn with Monkey Puzzle tree and various flower and shrub borders. A tarmacadam driveway offering hardstanding for approximately three vehicles leading to garage: eaves storage space, shelving, light and power and pedestrian door to rear garden. Gated side access to rear garden: The rear garden is enclosed and West facing having been landscaped with block paved patio and laid to lawn with various specimen trees and flower and shrub borders. Gate giving access to a storage area and shed.