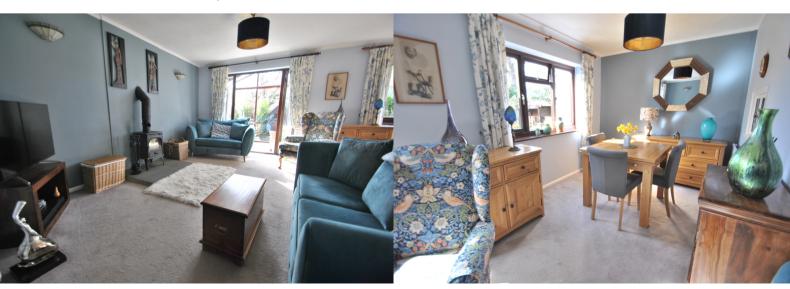

The property benefits from gas central heating, double glazing and solar panels.

Entrance hall with archway to lounge/dining room and doors to kitchen, shower room, cloak room and bedrooms one, two and three and trap to loft space. Lounge/dining room: window and double doors to conservatory and feature log burner. Conservatory: double glazed full length windows and french doors either side of the conservatory to patio and rear garden, conservatory has underfloor heating and roof blinds. Kitchen: window and stable door to side aspect, modern fitted kitchen comprising a matching range of storage units with built-in and integrated appliances to include fan assisted oven and microwave, newly fitted integrated washer dryer, induction hob, appliance space and wall mounted gas boiler (approximately 2 years old). Shower room: window to side aspect, modern fully tiled suite comprising built-in shower fitted with Mira shower unit and shower screen, wash hand basin and WC. Bedroom one: bay window with window shutters. Bedroom two: window with window shutters. Bedroom three: window to side aspect.

Lounge/dining room:20' max x 15'7 max

Conservatory: 10'10 x 7'3

Kitchen: 12'2 x 8'2

Bedroom one: 13'2 into bay x 11'5

www.cotswoldestateagents.co.uk

www.cotswoldestateagents.co.uk