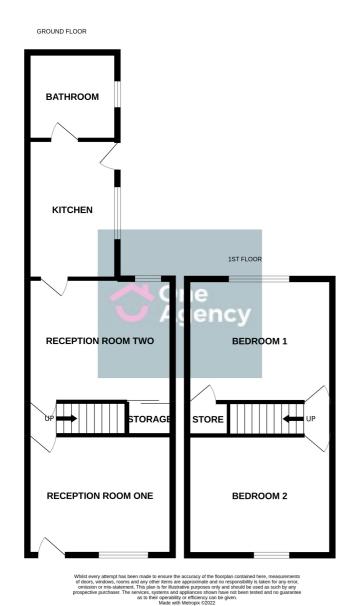

## **Ground Floor**

# Reception Room One

 $3.93m \times 3.65m (12' 11" \times 12' 0")$  Entered through the UPVC front door, double glazed window to the front, radiator and laminate flooring.

# Reception Room Two

3.97m x 3.92m (13' 0" x 12' 10") A double glazed window to the rear, fireplace and surround, under stairs storage cupboard, radiator and laminate flooring.

#### Kitchen

3.34m x 2.34m (10' 11" x 7' 8") A range of fitted wall and base units with worktops, stainless steel sink basin, integral oven and gas hob, plumbing for a washing machine and dishwasher, space for a fridge/freezer, double glazed window, door to the rear and tiled flooring.

## Bathroom

2.19m x 1.85m (7' 2" x 6' 1") A white suite with bath and overhead shower, pedestal hand wash basin, low level W/C, radiator, tiled walls, double glazed window and tiled flooring.

## First Floor

### Bedroom One

3.96m x 3.93m (13' 0" x 12' 11") A double glazed window to the rear, storage cupboard, radiator and carpet flooring.

#### Bedroom Two

3.89m x 3.63m (12' 9" x 11' 11") A double glazed window to the front, radiator and carpet flooring.