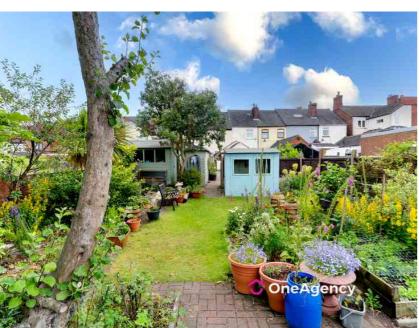

#### External

A paved yard to the rear, garden area with greenhouse and shrubs, detached garage and space for off road parking.