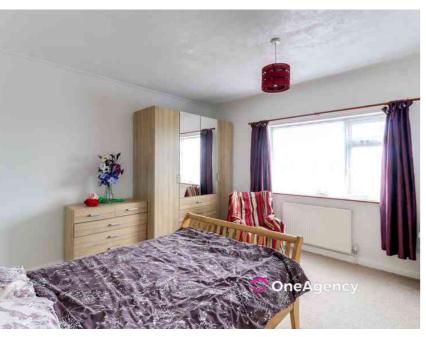

### Bedroom One

3.96m x 3.93m (13' 0" x 12' 11") A double glazed window to the rear, storage cupboard, radiator and carpet flooring.

#### Bedroom Two

3.89m x 3.63m (12' 9" x 11' 11") A double glazed window to the front, radiator and carpet flooring.