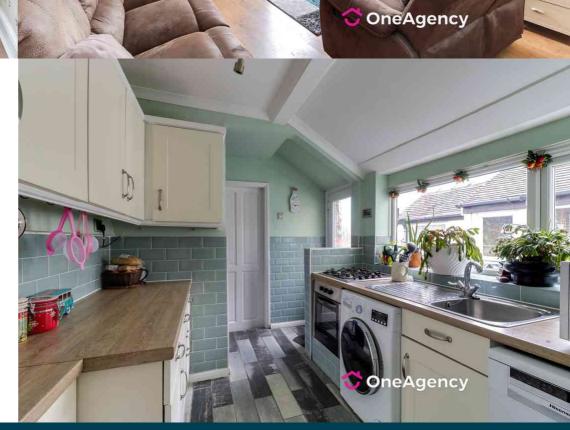

#### Kitchen

3.34m x 2.34m (10' 11" x 7' 8") A range of fitted wall and base units with worktops, stainless steel sink basin, integral oven and gas hob, plumbing for a washing machine and dishwasher, space for a fridge/freezer, double glazed window, door to the rear and tiled flooring.