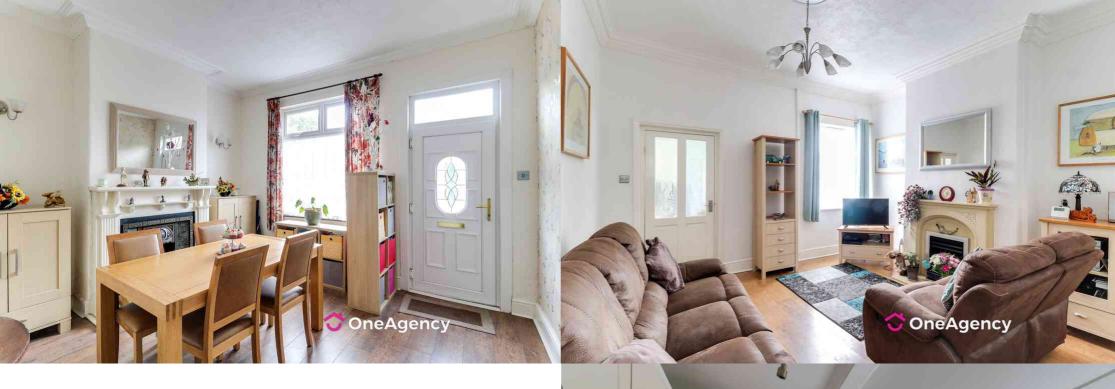

# Reception Room One

 $3.93m \times 3.65m (12' 11" \times 12' 0")$  Entered through the UPVC front door, double glazed window to the front, radiator and laminate flooring.

# Reception Room Two

3.97m x 3.92m (13' 0" x 12' 10") A double glazed window to the rear, fireplace and surround, under stairs storage cupboard, radiator and laminate flooring.