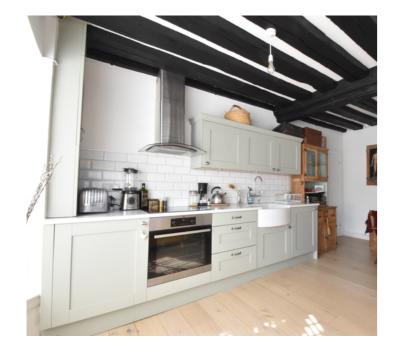

## Kitchen/Living Area

18' 7" x 9' 7" (5.66m x 2.92m) Feature bay window to front and side. Range of base and wall units. Localised tiling. Quartz worktops. Butler style sink. Integrated appliances include AEG electric oven, AEG induction hob, under counter fridge/freezer and washer dryer. Cupboard housing consumer unit. Exposed timbers. Electric panel heater.