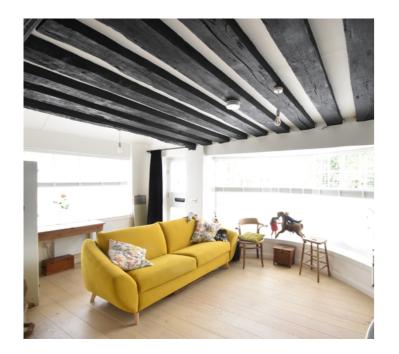

## Kitchen/Living Area

18' 7" x 9' 7" (5.66m x 2.92m) Feature bay window to front and side. Range of base and wall units. Localised tiling. Quartz worktops. Butler style sink. Integrated appliances include AEG electric oven, AEG induction hob, under counter fridge/freezer and washer dryer. Cupboard housing consumer unit. Exposed timbers. Electric panel heater.

#### **Dining Area**

8' 6" x 6' 8" (2.59m x 2.03m) Exposed beams. Electric panel heater.