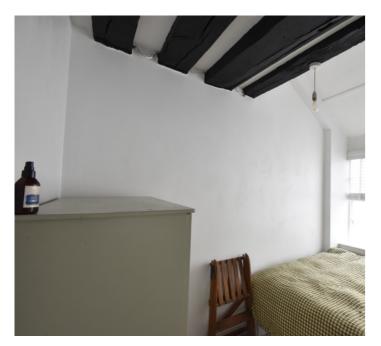

#### **Bedroom**

10' 1" x 6' 9" (3.07m x 2.06m) Feature bay window to side. Exposed timbers.