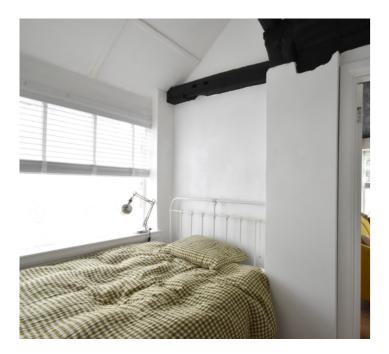

#### **Bedroom**

10' 1" x 6' 9" (3.07m x 2.06m) Feature bay window to side. Exposed timbers.