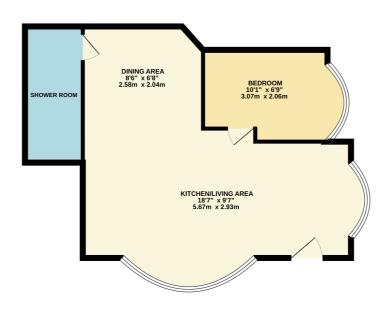

## Kitchen/Living Area

18' 7" x 9' 7" (5.66m x 2.92m) Feature bay window to front and side. Range of base and wall units. Localised tiling. Quartz worktops. Butler style sink. Integrated appliances include AEG electric oven, AEG induction hob, under counter fridge/freezer and washer dryer. Cupboard housing consumer unit. Exposed timbers. Electric panel heater.

#### **Dining Area**

8' 6" x 6' 8" (2.59m x 2.03m) Exposed beams. Electric panel heater.

#### **Bedroom**

10' 1" x 6' 9" (3.07m x 2.06m) Feature bay window to side. Exposed timbers.

#### **Shower Room**

Exposed timbers. Suite comprising of low level WC, wash hand basin with cupboard underneath and shower cubicle with Mira electric shower and retractable glass screen. Localised tiling. Under floor electric heating.

#### **Front Garden**

Communal courtyard area for apartment 1 and 2. Feature brick wall. Paved patio area.

**GROUND FLOOR** 

Please Note: All dimensions are approximate and quoted for guidance only. Reference to appliances and/or services does not imply they are necessarily in working order or fit for purpose.