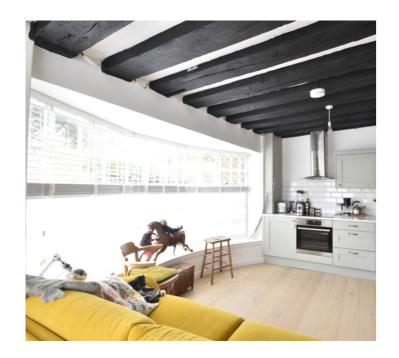

## Kitchen/Living Area

18' 7" x 9' 7" (5.66m x 2.92m) Feature bay window to front and side. Range of base and wall units. Localised tiling. Quartz worktops. Butler style sink. Integrated appliances include AEG electric oven, AEG induction hob, under counter fridge/freezer and washer dryer. Cupboard housing consumer unit. Exposed timbers. Electric panel heater.

#### **Dining Area**

8' 6" x 6' 8" (2.59m x 2.03m) Exposed beams. Electric panel heater.