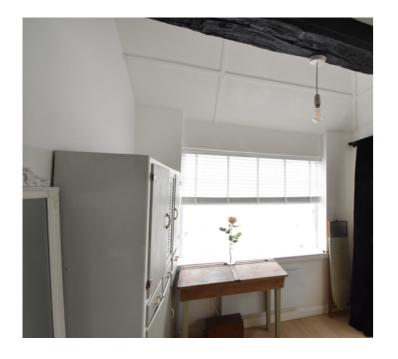

## Kitchen/Living Area

18' 7" x 9' 7" (5.66m x 2.92m) Feature bay window to front and side. Range of base and wall units. Localised tiling. Quartz worktops. Butler style sink. Integrated appliances include AEG electric oven, AEG induction hob, under counter fridge/freezer and washer dryer. Cupboard housing consumer unit. Exposed timbers. Electric panel heater.

#### **Dining Area**

8' 6" x 6' 8" (2.59m x 2.03m) Exposed beams. Electric panel heater.