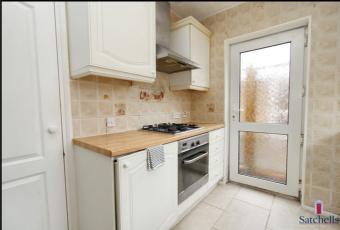

#### Kitchen:

Abt. 8' 6" x 6' 10" (2.59m x 2.08m) Tiled flooring. Tiled walls. Storage cupboard. Worktops with a range of wall and base mounted units. Integrated sink and drainer, gas hob and oven. Radiator. Double glazed window to garden aspect. Upvc door to side. Space for plumbed appliances.