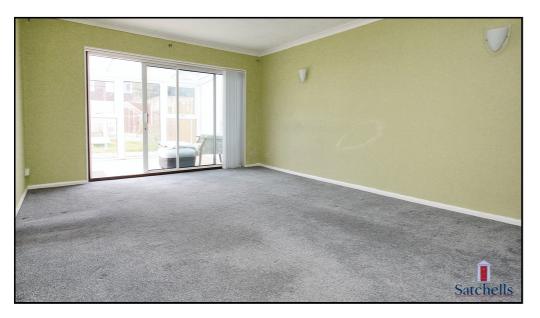

## **Living Room:**

Abt. 17' 6" x 12' 6" (5.33m x 3.81m) Carpet. Upvc sliding doors to conservatory. Wall mounted lights. Ceiling fan.