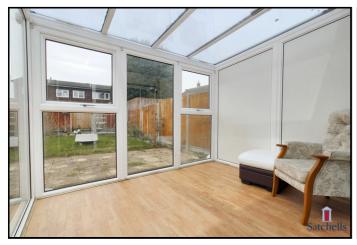

#### **Conservatory:**

Abt. 9' 9" x 8' 1" (2.97m x 2.46m) Upvc and double glazed windows to garden aspect. Door to rear garden.