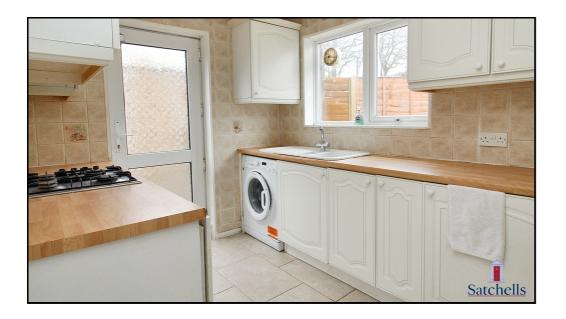

#### Kitchen:

Abt. 8' 6" x 6' 10" (2.59m x 2.08m) Tiled flooring. Tiled walls. Storage cupboard. Worktops with a range of wall and base mounted units. Integrated sink and drainer, gas hob and oven. Radiator. Double glazed window to garden aspect. Upvc door to side. Space for plumbed appliances.