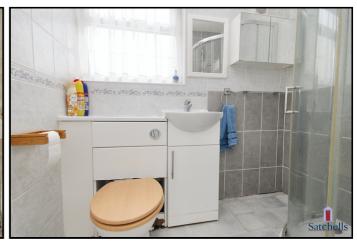

#### Bathroom:

Tiled floor. Tiled walls. Storage cupboard. Double glazed privacy window to front aspect. Wash basin and WC integrated in to vanity unit. Shower with glass screen and wall mounted shower.