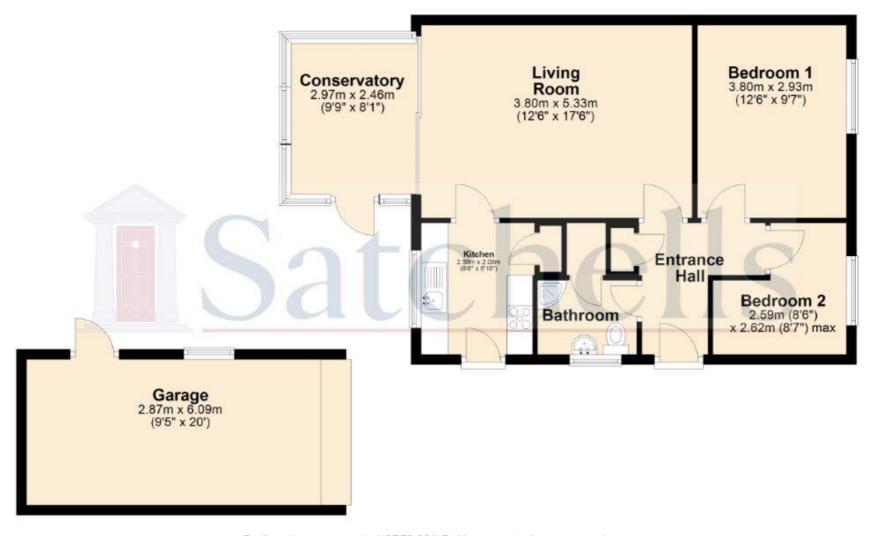

# Accommodation Entrance Hall:

Carpet. Radiator. Upvc door to front. Storage cupboard.

## **Living Room:**

Abt. 17' 6" x 12' 6" (5.33m x 3.81m) Carpet. Upvc sliding doors to conservatory. Wall mounted lights. Ceiling fan.

#### Kitchen:

Abt. 8' 6" x 6' 10" (2.59m x 2.08m) Tiled flooring. Tiled walls. Storage cupboard. Worktops with a range of wall and base mounted units. Integrated sink and drainer, gas hob and oven. Radiator. Double glazed window to garden aspect. Upvc door to side. Space for plumbed appliances.

#### **Conservatory:**

Abt. 9' 9" x 8' 1" (2.97m x 2.46m) Upvc and double glazed windows to garden aspect. Door to rear garden.

#### **Bedroom One:**

Abt. 12' 6" x 9' 7" (3.81m x 2.92m) Radiator. Double glazed window to front aspect.

#### **Bedroom Two:**

Abt. 8' 7" max x 8' 6" (2.62m x 2.59m) Radiator. Double glazed window to front aspect.

#### Bathroom:

Tiled floor. Tiled walls. Storage cupboard. Double glazed privacy window to front aspect. Wash basin and WC integrated in to vanity unit. Shower with glass screen and wall mounted shower.

# Garage:

Abt. 20' 0" x 9' 5" (6.10m x 2.87m) Up and over door. Side access through garden.

#### **Ground Floor**

For illustrative purposes only - NOT TO SCALE - Measurements shown are approximate. The size and position of doors, windows, appliances and other features are approximate.

Plan produced using PlanUp.