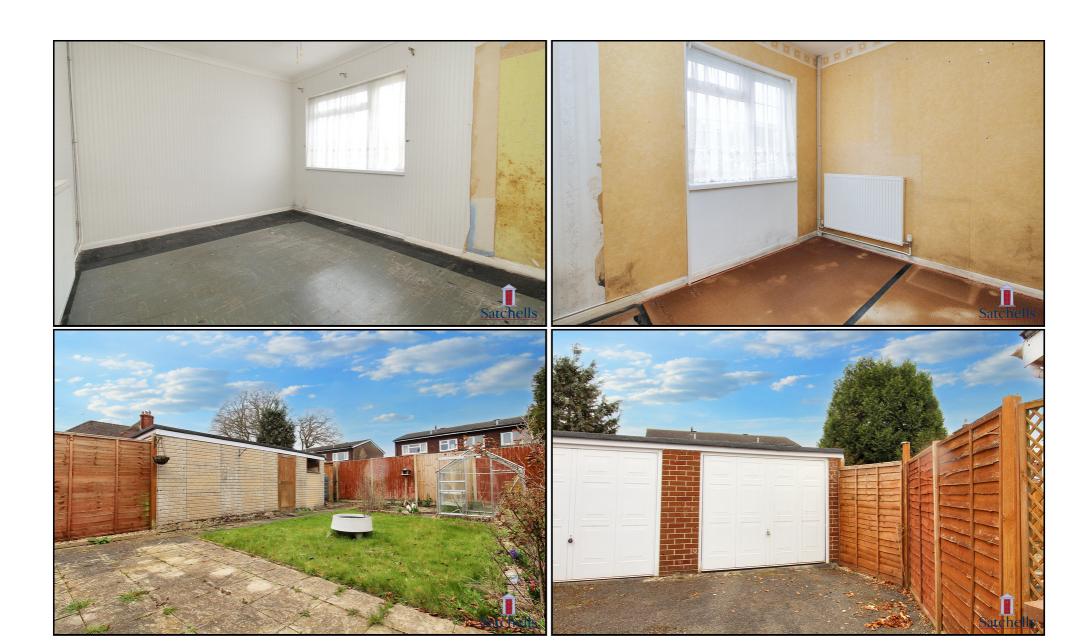

#### **Bedroom One:**

Abt. 12' 6" x 9' 7" (3.81m x 2.92m) Radiator. Double glazed window to front aspect.

#### **Bedroom Two:**

Abt. 8' 7" max x 8' 6" (2.62m x 2.59m) Radiator. Double glazed window to front aspect.

# Garage:

Abt. 20' 0" x 9' 5" (6.10m x 2.87m) Up and over door. Side access through garden.

### **Rear Garden:**

Enclosed with fencing with gated side access. Patio area with path leading to garage side door. Mostly laid to lawn with greenhouse to rear.