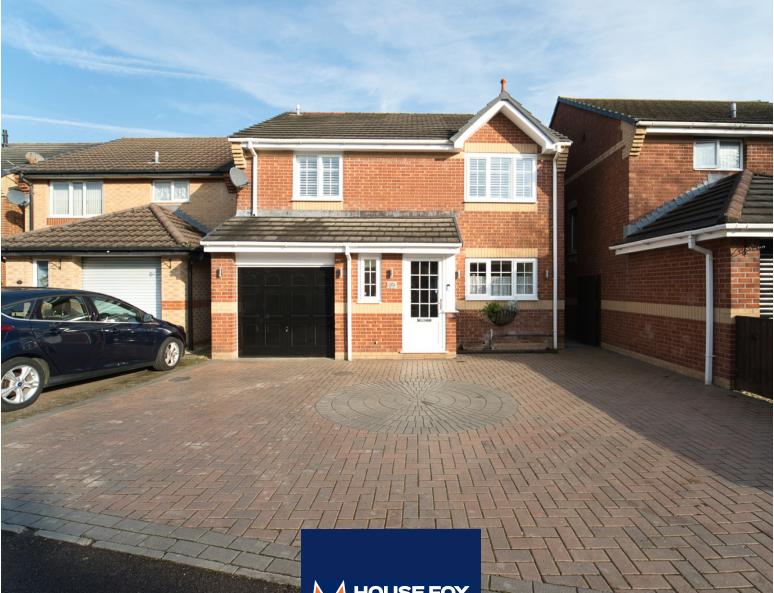

## Entrance

Block paved driveway leading up to main entrance porch which then has access into;

## Front

Block paved driveway with parking for two cars

#### Garage

Up and over door, power and lighting