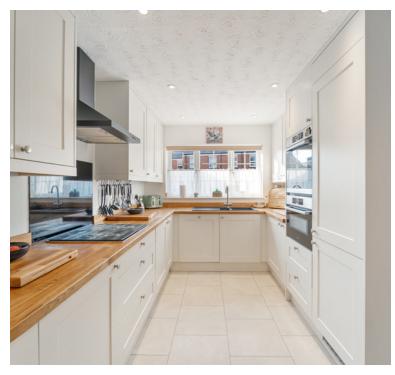

# Kitchen/Dining Room

8' 6" x 24' 1" (2.59m x 7.34m) UPVC double glazed french doors to rear garden aspect, UPVC double glazed windows to front aspect, range off wall and base units inset sink an drainer with mixer taps over, integrated fridge/freezer, integrated dish washer, integrated hob and eye level oven, radiator.