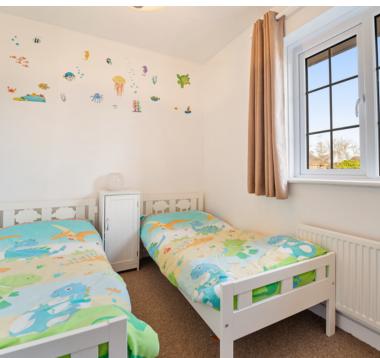

# **Bedroom Two**

12' 0" x 8' 1" (3.66m x 2.46m) UPVC double glazed window to rear aspect, radiator and built in storage.

## **Bedroom Three**

8' 5" x 9' 9" (2.57m x 2.97m) UPVC double glazed windows with shutters to front aspect, radiator and built in wardrobes.

## **Bedroom Four**

9' 9" x 6' 8" (2.97m x 2.03m) UPVC double glazed window to rear aspect, radiator and built in wardrobe.