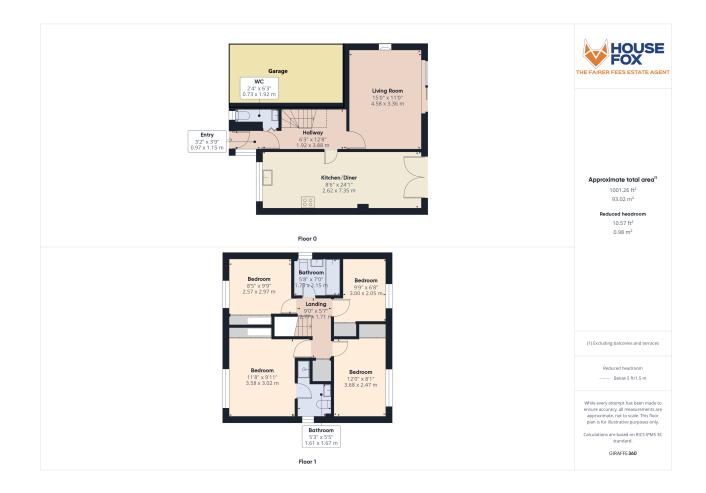

## Entrance

Block paved driveway leading up to main entrance porch which then has access into;

# **Entrance Hall**

Stairs rising to first floor landing, doors to all downstairs rooms, radiator.

## **Downstairs Cloakroom**

UPVC double glazed obscure window to front aspect, low level WC, wash hand basin and radiator.

# Living Room

15' 0" x 11' 0" (4.57m x 3.35m) UPVC double glazed sliding doors onto rear garden, two radiators and feature fireplace.

# Kitchen/Dining Room

8' 6" x 24' 1" (2.59m x 7.34m) UPVC double glazed french doors to rear garden aspect, UPVC double glazed windows to front aspect, range off wall and base units inset sink an drainer with mixer taps over, integrated fridge/freezer, integrated dish washer, integrated hob and eye level oven, radiator.

# Stairs Rising to First Floor Landing.

#### **Bedroom One**

11' 8" x 9' 11" (3.56m x 3.02m) UPVC double glazed window to front aspect which have shutters on them, built in wardrobes, radiator and door through to;

# En Suite

5' 3" x 5' 5" (1.60m x 1.65m) UPVC double glazed obscure window to side aspect, low level WC and vanity wash hand basin, fully enclosed shower with hand held and waterfall shower, radiator.

# **Bedroom Two**

12' 0" x 8' 1" (3.66m x 2.46m) UPVC double glazed window to rear aspect, radiator and built in storage.

## **Bedroom Three**

8' 5" x 9' 9" (2.57m x 2.97m) UPVC double glazed windows with shutters to front aspect, radiator and built in wardrobes.

## **Bedroom Four**

9' 9" x 6' 8" (2.97m x 2.03m) UPVC double glazed window to rear aspect, radiator and built in wardrobe.

## Family Bathroom

5' 8" x 7' 0" (1.73m x 2.13m) UPVC double glazed obscure window to side aspect, low level WC, wash hand basin, bath with hand held shower attachment, radiator.

#### Garage

Up and over door, power and lighting

#### **FLOORPLAN & EPC**