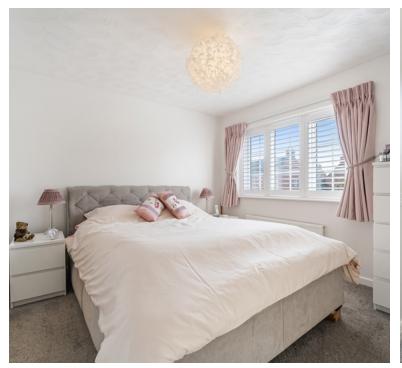

#### **Bedroom One**

11' 8" x 9' 11" (3.56m x 3.02m) UPVC double glazed window to front aspect which have shutters on them, built in wardrobes, radiator and door through to;