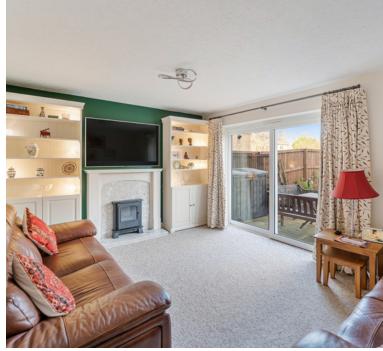

# Living Room

15' 0" x 11' 0" (4.57m x 3.35m) UPVC double glazed sliding doors onto rear garden, two radiators and feature fireplace.