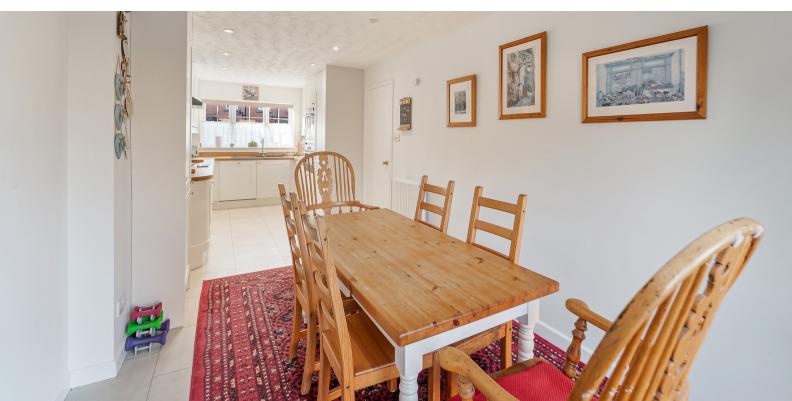

# Kitchen/Dining Room

8' 6" x 24' 1" (2.59m x 7.34m) UPVC double glazed french doors to rear garden aspect, UPVC double glazed windows to front aspect, range off wall and base units inset sink an drainer with mixer taps over, integrated fridge/freezer, integrated dish washer, integrated hob and eye level oven, radiator.