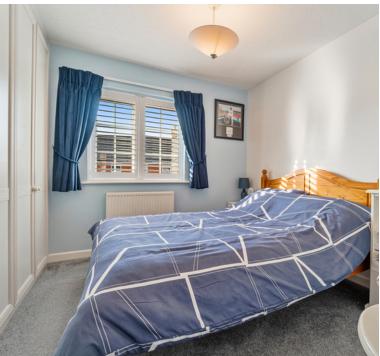

# **Bedroom Two**

12' 0" x 8' 1" (3.66m x 2.46m) UPVC double glazed window to rear aspect, radiator and built in storage.

## **Bedroom Three**

8' 5" x 9' 9" (2.57m x 2.97m) UPVC double glazed windows with shutters to front aspect, radiator and built in wardrobes.

## **Bedroom Four**

9' 9" x 6' 8" (2.97m x 2.03m) UPVC double glazed window to rear aspect, radiator and built in wardrobe.