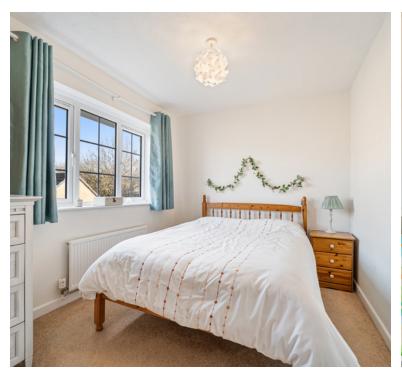

# **Bedroom Two**

12' 0" x 8' 1" (3.66m x 2.46m) UPVC double glazed window to rear aspect, radiator and built in storage.

## **Bedroom Three**

8' 5" x 9' 9" (2.57m x 2.97m) UPVC double glazed windows with shutters to front aspect, radiator and built in wardrobes.

## **Bedroom Four**

9' 9" x 6' 8" (2.97m x 2.03m) UPVC double glazed window to rear aspect, radiator and built in wardrobe.