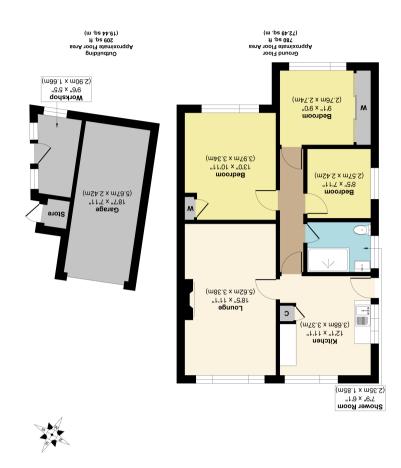

YORK 01904 488 444

Approx. Gross Internal Floor Area 990 sq. ft / 91.93 sq. m Illustration for identification purposes only, measurements approximate, not to scale. Copyright and Produced by MS Property Marketing.

## 11 Blackthorn Drive, York YO31 9HG

A wonderful three bedroom semi detached bungalow offered for sale with the benefit of no onward chain in the desirable area of Huntington. The property briefly comprises; a good sized breakfast kitchen, large living / dining room with feature fireplace, two double bedrooms, a good sized single bedroom and a shower room.

To the front of the property is a garden and driveway for off street parking and to the rear is a detached garage with workshop and store and a rear garden which will be perfect for entertaining with family and friends. Offering lots of potential, we feel this bungalow will receive high interest levels and so early viewing is highly recommended.

- No Onward Chain
- Three Bedrooms
- Semi Detached Bungalow
- Driveway
- Local Amenities Nearby
- Desirable Location
- Front and Rear Gardens
- Detached Garage

Travelling from the mini roundabout on New Lane away from Monks Cross take the right hand turning on to Highthorn Road. Take the right hand turning on to Blackthorn Drive and the property can be identified by our For Sale sign.