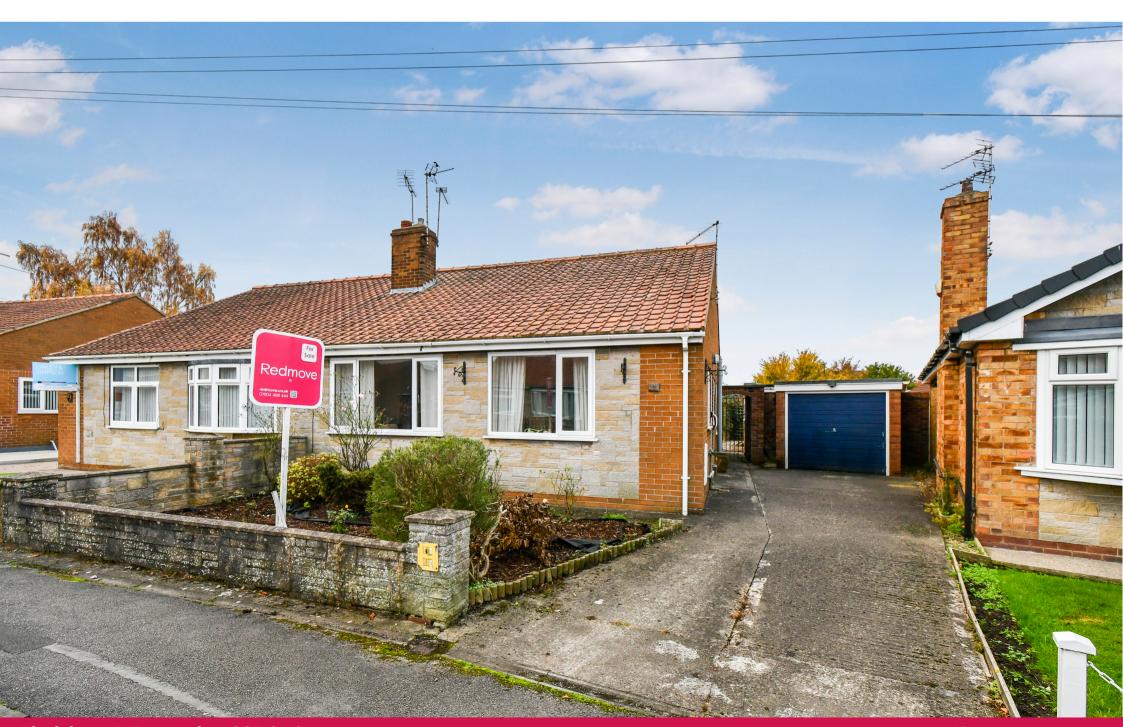

## 11 Blackthorn Drive, York YO31 9HG

A wonderful three bedroom semi detached bungalow offered for sale with the benefit of no onward chain in the desirable area of Huntington. The property briefly comprises; a good sized breakfast kitchen, large living / dining room with feature fireplace, two double bedrooms, a good sized single bedroom and a shower room.

To the front of the property is a garden and driveway for off street parking and to the rear is a detached garage with workshop and store and a rear garden which will be perfect for entertaining with family and friends. Offering lots of potential, we feel this bungalow will receive high interest levels and so early viewing is highly recommended.

- No Onward Chain
- Three Bedrooms
- Semi Detached Bungalow
- Driveway
- Local Amenities Nearby
- Desirable Location
- Front and Rear Gardens
- Detached Garage

Travelling from the mini roundabout on New Lane away from Monks Cross take the right hand turning on to Highthorn Road. Take the right hand turning on to Blackthorn Drive and the property can be identified by our For Sale sign.