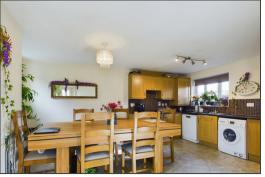

## Kitchen

17' 4" x 15' 3" (5.28m x 4.65m) A range of fitted base & wall units with roll edge worktops, Stainless steel single drainer sink units with mixer tap, space for Fridge, space for Dish Washer, Space for washing machine, UPVC Double glazed window to rear, UPVC Double glazed window to front x 2, Tiled floor, Radiator,