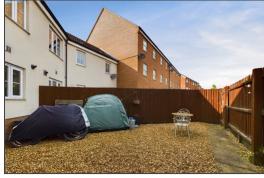

#### **Outside**

To the front of the property there is a small garden area and 2 parking spaces. The rear garden is laid to shingle.