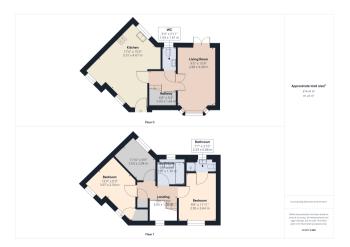

## Kitchen

17' 4" x 15' 3" (5.28m x 4.65m) A range of fitted base & wall units with roll edge worktops, Stainless steel single drainer sink units with mixer tap, space for Fridge, space for Dish Washer, Space for washing machine, UPVC Double glazed window to rear, UPVC Double glazed window to front x 2, Tiled floor, Radiator,

## Hall

Staircase to first floor, Radiator, Tiled floor, Under Stairs storage,

## Lounge

9' 5"  $\times$  15' 4" (2.87m  $\times$  4.67m) UPVC Double Glazed window to front, 2  $\times$  Radiators, UPVC Double Glazed patio doors to rear

## WC

A two piece suite comprising of a Low Level WC and Pedestal wash hand basin, Radiator, Obscure UPVC Double glazed window to rear

### Landing

Radiator, UPVC Double glazed window to front, Built in airing-cupboard

#### Bedroom I

9' 8"  $\times$  11' 11" (2.95m  $\times$  3.63m) UPVC Double Glazed window to Front, Radiator,

#### **En-suite**

6' 9"  $\times$  5' 6" (2.06m  $\times$  1.68m) A three piece suite comprising of a Shower Cubical, Low Level WC, Wash Hand Basin, Obscure UPVC Double Glazed window to rear,

## Bedroom 2

8' 3"  $\times$  13' 0" (2.51m  $\times$  3.96m) UPVC Double Glazed window to front, Radiator, Fitted wardrobe,

## **Bedroom 3**

 $6'9" \times 11'10" (2.06m \times 3.61m)$  UPVC Double Glazed window to rear. Radiator

## **Bathroom**

A three piece suite comprising of a Paneled Bath, Pedestal wash hand basin, Low Level WC, Obscure UPVC Double Glazed window to rear, Radiator