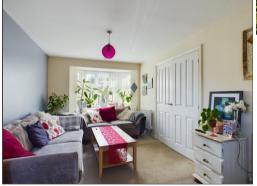

## Lounge

9' 5"  $\times$  15' 4" (2.87m  $\times$  4.67m) UPVC Double Glazed window to front, 2  $\times$  Radiators, UPVC Double Glazed patio doors to rear