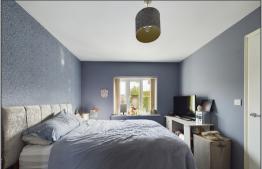

#### Bedroom I

9' 8"  $\times$  11' 11" (2.95m  $\times$  3.63m) UPVC Double Glazed window to Front, Radiator,

## Bedroom 2

8' 3"  $\times$  13' 0" (2.51m  $\times$  3.96m) UPVC Double Glazed window to front, Radiator, Fitted wardrobe,