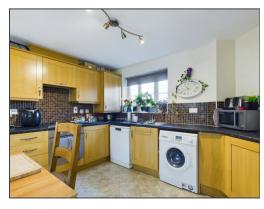

## Kitchen

17' 4" x 15' 3" (5.28m x 4.65m) A range of fitted base & wall units with roll edge worktops, Stainless steel single drainer sink units with mixer tap, space for Fridge, space for Dish Washer, Space for washing machine, UPVC Double glazed window to rear, UPVC Double glazed window to front x 2, Tiled floor, Radiator,