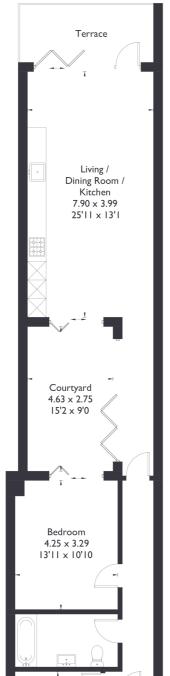

## Cranmer Avenue, W13

Approximate Floor Area = 71.7 sq m / 772 sq ft

Study 2.76 x 1.74

Lower Ground Floor

 $\begin{pmatrix} E & S \\ N & W \end{pmatrix}$ 

I BEDROOM FLAT

I BEDROOM FLAT