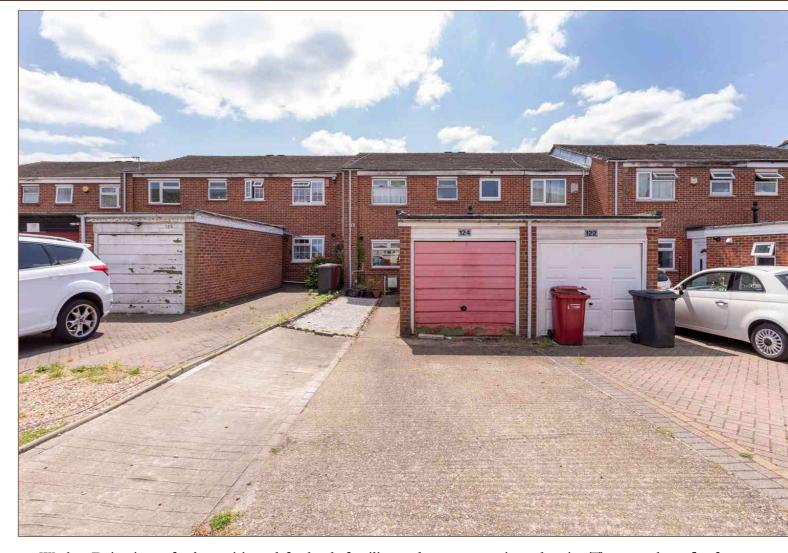

Externally the home benefits from a private low maintenance rear garden. To the front there is driveway parking for several cars and a garage which can be converted into another internal room stpp.

FREEHOLD

DONWSTAIRS WC

CLOSE TO SLOUGH STATION (ELIZABETH LINE) & M4 JUNCTION 6

**BEAUTIFUL VIEWS** 

7

THREE BEDROOMS

GARAGE & DRIVEWAY PARKING

0.4 MILES TO THE WESTGATE SCHOOL

UNDER 1 MILE TO HERSCHEL GRAMMAR SCHOOL