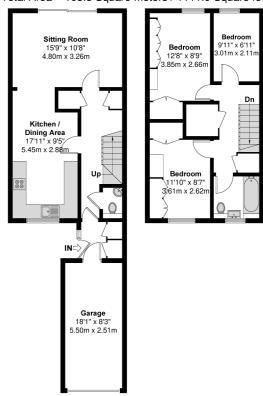

#### **Weekes Drive**

Approximate Floor Area = 89.55 Square meters / 963.90 Square feet Garage Area = 13.75 Square meters / 148.0 Square feet Total Area = 103.3 Square meters / 1111.9 Square feet

Illustration for identification purposes only, measurements are approximate, not to scale.