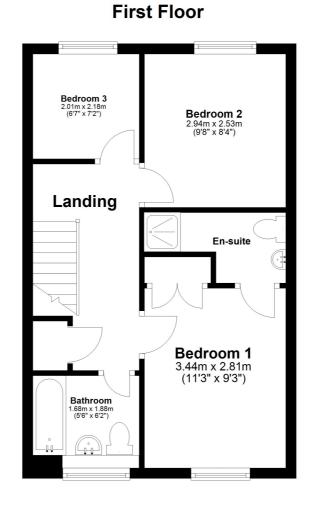

#### WC

With front aspect double glazed window, WC wash hand basin and radiator.

First Floor Landing With doors into bedrooms one, two, three and bathroom.

#### Bedroom 1

With front aspect double glazed window, radiator, built-in storage and door into ensuite shower room.

Ensuite Shower Room With radiator, WC, wash hand basin and shower.

Bedroom 2 With rear aspect double glazed window and radiator.

Bedroom 3 With rear aspect double glazed window and radiator.

#### Bathroom

With front aspect double glazed window, bath with shower over, WC and wash hand basin.