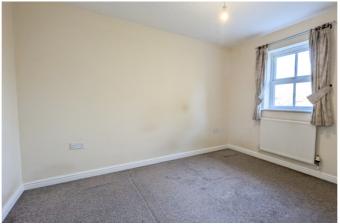

#### Bedroom 1

With front aspect double glazed window, radiator, built-in storage and door into ensuite shower room.

Ensuite Shower Room With radiator, WC, wash hand basin and shower.

Bedroom 2 With rear aspect double glazed window and radiator.

Bedroom 3 With rear aspect double glazed window and radiator.