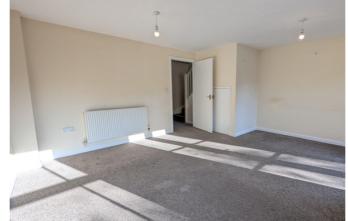

#### Bedroom 1

With front aspect double glazed window, radiator, built-in storage and door into ensuite shower room.

Ensuite Shower Room With radiator, WC, wash hand basin and shower.

Bedroom 2 With rear aspect double glazed window and radiator.

Bedroom 3 With rear aspect double glazed window and radiator.