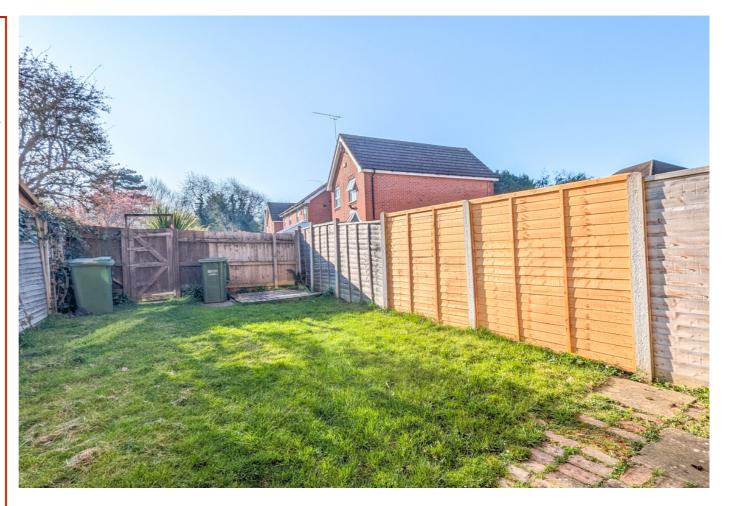

#### Outside

The subject property is tucked away off a cul-de-sac with the front of the house being approached via a pathway leading to the entrance door. To the rear is a pleasant rear garden laid mostly to lawn with fenced boundaries.