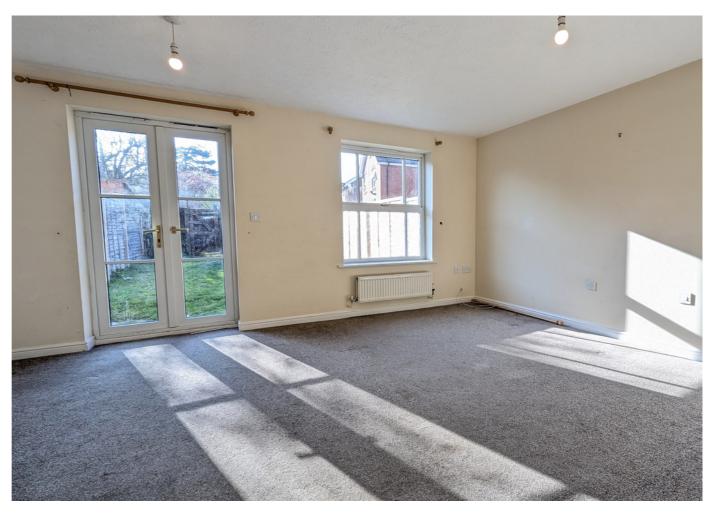

#### Sitting Room

With radiator, under stairs storage cupboard rear aspect double glazed window and doors opening to the rear garden.