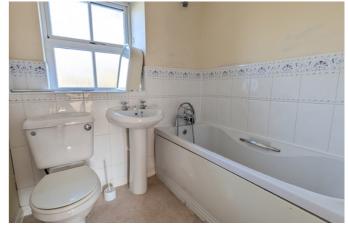

#### Bathroom

With front aspect double glazed window, bath with shower over, WC and wash hand basin.