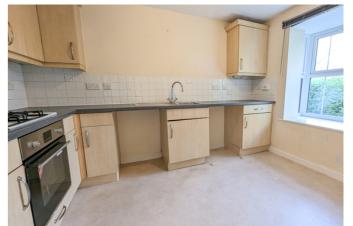

#### Kitchen

With front aspect bay window, radiator, matching wall and base units with work surfaces over, stainless steel sink and drainer with mixer tap over, built-in oven and hob with cooker hood over and space for 3 under counter appliances.