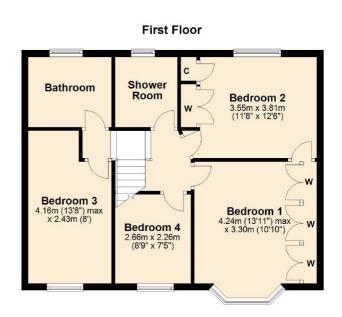

|  |
|-------------|------------------------------------------|--|
| Date:       | 26th May 2010                            |  |
| Description |                                          |  |
| Retention c | of revised roof profile to new extension |  |



### Planning records for: 74 West Hill Hitchin SG5 2HY

| Reference - 08/02958/1HH |  |  |
|--------------------------|--|--|
| Decided                  |  |  |
| 12th January 2009        |  |  |
|                          |  |  |
|                          |  |  |

Two storey rear and part two storey, part single storey side extension with continuation canopy roof across front entrance.



# Gallery Photos





















# Gallery **Photos**

country properties



















# Gallery Photos







# Gallery Floorplan









56 West Hill, Hitchin



# Property EPC - Certificate

|       | HITCHIN, SG5           | Ene     | ergy rating |
|-------|------------------------|---------|-------------|
|       | Valid until 15.02.2031 |         |             |
| Score | Energy rating          | Current | Potential   |
| 92+   | Α                      |         |             |
| 81-91 | B                      |         |             |
| 69-80 | С                      |         | 74   C      |
| 55-68 | D                      | 61   D  |             |
| 39-54 | E                      |         |             |
| 21-38 | F                      |         |             |
| 1-20  | G                      |         |             |



# Property EPC - Additional Data



### **Additional EPC Data**

| Property Type: