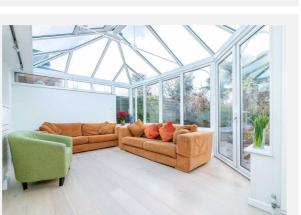

|

| Decision:   | Decided                                  |  |
|-------------|------------------------------------------|--|
| Date:       | 26th May 2010                            |  |
| Description |                                          |  |
| Retention c | of revised roof profile to new extension |  |



### Planning records for: 74 West Hill Hitchin SG5 2HY

| Reference - 08/02958/1HH |  |  |
|--------------------------|--|--|
| Decided                  |  |  |
| 12th January 2009        |  |  |
|                          |  |  |
|                          |  |  |

Two storey rear and part two storey, part single storey side extension with continuation canopy roof across front entrance.



# Gallery Photos





















# Gallery **Photos**

country properties



















# Gallery Photos







# Gallery Floorplan









56 West Hill, Hitchin



# Property EPC - Certificate

|       | HITCHIN, SG5           | Ene     | ergy rating |
|-------|------------------------|---------|-------------|
|       | Valid until 15.02.2031 |         |             |
| Score | Energy rating          | Current | Potential   |
| 92+   | Α                      |         |             |
| 81-91 | B                      |         |             |
| 69-80 | С                      |         | 74   C      |
| 55-68 | D                      | 61   D  |             |
| 39-54 | E                      |         |             |
| 21-38 | F                      |         |             |
| 1-20  | G                      |         |             |



# Property EPC - Additio