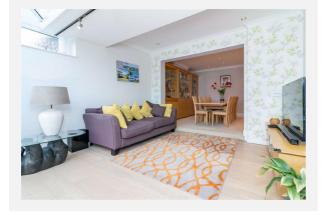

|

| Decision:   | Decided                                  |  |
|-------------|------------------------------------------|--|
| Date:       | 26th May 2010                            |  |
| Description |                                          |  |
| Retention c | of revised roof profile to new extension |  |



### Planning records for: 74 West Hill Hitchin SG5 2HY

| Reference - 08/02958/1HH |  |  |
|--------------------------|--|--|
| Decided                  |  |  |
| 12th January 2009        |  |  |
|                          |  |  |
|                          |  |  |

Two storey rear and part two storey, part single storey side extension with continuation canopy roof across front entrance.



# Gallery Photos





















# Gallery **Photos**

country properties



















# Gallery Photos







# Gallery Floorplan









56 West Hill, Hitchin



# Property EPC - Certificate

|       | HITCHIN, SG5           | Ene     | ergy rating |
|-------|------------------------|---------|-------------|
|       | Valid until 15.02.2031 |         |             |
| Score | Energy rating          | Current | Potential   |
| 92+   | Α                      |         |             |
| 81-91 | B                      |         |             |
| 69-80 | С                      |         | 74   C      |
| 55-68 | D                      | 61   D  |             |
| 39-54 | E                      |         |             |
| 21-38 | F                      |         |             |
| 1-20  | G                      |         |             |



# Property EPC - Additiona