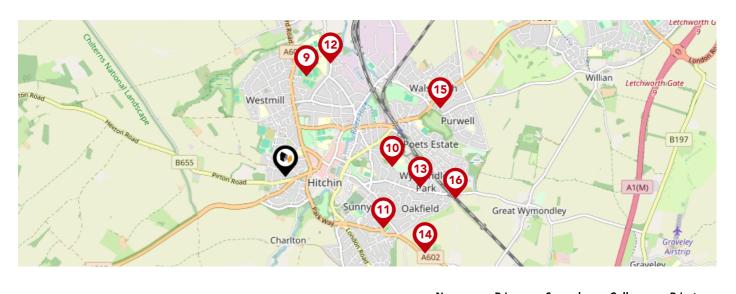

# Area **Schools**

| Oughtonhead<br>Common<br>Ugetonhead | A600<br>Bearton<br>Bearton<br>Roag<br>3 05 | Walsworth<br>While Road<br>Purwell<br>Meadows |
|-------------------------------------|--------------------------------------------|-----------------------------------------------|
| B655<br>Pirton Road Pirton          | Hitchin<br>Road Hitchin                    |                                               |

|   |                                                                                                        | Nursery | Primary | Secondary | College | Private |
|---|--------------------------------------------------------------------------------------------------------|---------|---------|-----------|---------|---------|
| • | Samuel Lucas Junior Mixed and Infant School<br>Ofsted Rating: Outstanding   Pupils: 420   Distance:0.1 |         |         |           |         |         |
| 2 | Hitchin Boys' School<br>Ofsted Rating: Outstanding   Pupils: 1317   Distance:0.41                      |         |         |           |         |         |
| 3 | Wilshere-Dacre Junior Academy<br>Ofsted Rating: Good   Pupils: 267   Distance:0.42                     |         |         |           |         |         |
| 4 | Oughton Primary and Nursery School<br>Ofsted Rating: Good   Pupils: 218   Distance:0.5                 |         |         |           |         |         |
| 5 | York Road Nursery School Ofsted Rating: Outstanding   Pupils: 107   Distance:0.62                      |         |         |           |         |         |
| 6 | Highbury Infant School and Nursery<br>Ofsted Rating: Good   Pupils: 204   Distance:0.69                |         |         |           |         |         |
| Ø | Hitchin Girls' School<br>Ofsted Rating: Outstanding   Pupils: 1355   Distance:0.78                     |         |         |           |         |         |
| 3 | Strathmore Infant and Nursery School<br>Ofsted Rating: Good   Pupils: 199   Distance:0.92              |         |         |           |         |         |

# Area **Schools**

|          |                                                                                                                                      | Nursery | Primary | Secondary    | College | Private |
|----------|--------------------------------------------------------------------------------------------------------------------------------------|---------|---------|--------------|---------|---------|
| <b>?</b> | The Priory School<br>Ofsted Rating: Good   Pupils: 1231   Distance:0.93                                                              |         |         |              |         |         |
| 10       | St Andrew's Church of England Voluntary Aided Primary<br>School, Hitchin<br>Ofsted Rating: Outstanding   Pupils: 252   Distance:0.98 |         |         |              |         |         |
| (1)      | Whitehill Junior School<br>Ofsted Rating: Good   Pupils: 240   Distance:1.01                                                         |         |         |              |         |         |
| 12       | Our Lady Catholic Primary School<br>Ofsted Rating: Good   Pupils: 154   Distance:1.11                                                |         |         |              |         |         |
| (13)     | William Ransom Primary School<br>Ofsted Rating: Outstanding   Pupils: 422   Distance:1.24                                            |         |         |              |         |         |
| 14       | Kingshott School<br>Ofsted Rating: Not Rated   Pupils: 400   Distance:1.46                                                           |         |         | $\checkmark$ |         |         |
| (15)     | Highover Junior Mixed and Infant School<br>Ofsted Rating: Good   Pupils: 428   Distance:1.54                                         |         |         |              |         |         |
| 16       | Mary Exton Primary School<br>Ofsted Rating: Good   Pupils: 181   Distance:1.57                                                       |         |         |              |         |         |