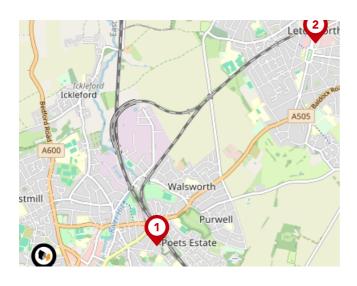

# Area Transport (Local)

**Bus Stops/Stations** 

| Pin | Name                | Distance   |
|-----|---------------------|------------|
| 1   | Moormead Close      | 0.24 miles |
| 2   | West Hill           | 0.19 miles |
| 3   | Waitrose            | 0.24 miles |
| 4   | Football Club       | 0.35 miles |
| 5   | Grammar School Walk | 0.31 miles |