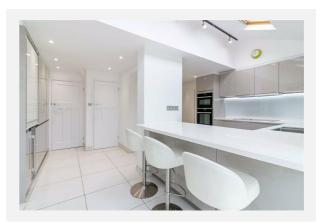

|

| Decision:   | Decided                                  |  |
|-------------|------------------------------------------|--|
| Date:       | 26th May 2010                            |  |
| Description |                                          |  |
| Retention c | of revised roof profile to new extension |  |



### Planning records for: 74 West Hill Hitchin SG5 2HY

| Reference - 08/02958/1HH |  |  |
|--------------------------|--|--|
| Decided                  |  |  |
| 12th January 2009        |  |  |
|                          |  |  |
|                          |  |  |

Two storey rear and part two storey, part single storey side extension with continuation canopy roof across front entrance.



# Gallery Photos





















# Gallery **Photos**

country properties



















# Gallery Photos







# Gallery Floorplan









56 West Hill, Hitchin



# Property EPC - Certificate

|       | HITCHIN, SG5           | Ene     | ergy rating |
|-------|------------------------|---------|-------------|
|       | Valid until 15.02.2031 |         |             |
| Score | Energy rating          | Current | Potential   |
| 92+   | Α                      |         |             |
| 81-91 | B                      |         |             |
| 69-80 | С                      |         | 74   C      |
| 55-68 | D                      | 61   D  |             |
| 39-54 | E                      |         |             |
| 21-38 | F                      |         |             |
| 1-20  | G                      |         |             |



# Property EPC - Additional Da