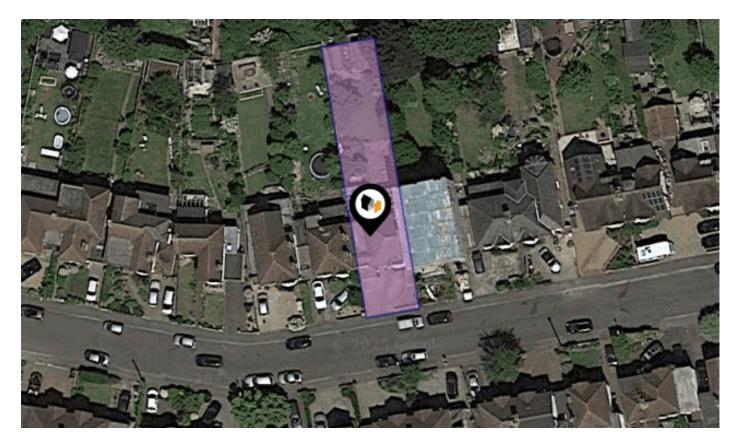

# WEST HILL, HITCHIN, SG5

Price Estimate : £955,000

### Property

| Туре:            | Terraced                                   |
|------------------|--------------------------------------------|
| Bedrooms:        | 4                                          |
| Floor Area:      | 1,722 ft <sup>2</sup> / 160 m <sup>2</sup> |
| Plot Area:       | 0.1 acres                                  |
| Year Built :     | 1930-1949                                  |
| Council Tax :    | Band E                                     |
| Annual Estimate: | £2,721                                     |
| Title Number:    | HD409022                                   |