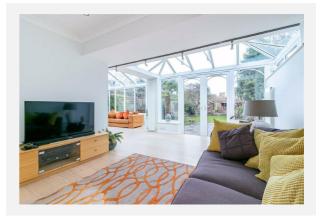

|

| Decision:   | Decided                                  |  |
|-------------|------------------------------------------|--|
| Date:       | 26th May 2010                            |  |
| Description |                                          |  |
| Retention c | of revised roof profile to new extension |  |



### Planning records for: 74 West Hill Hitchin SG5 2HY

| Reference - 08/02958/1HH |  |  |
|--------------------------|--|--|
| Decided                  |  |  |
| 12th January 2009        |  |  |
|                          |  |  |
|                          |  |  |

Two storey rear and part two storey, part single storey side extension with continuation canopy roof across front entrance.



# Gallery Photos





















# Gallery **Photos**

country properties



















# Gallery Photos







# Gallery Floorplan









56 West Hill, Hitchin



# Property EPC - Certificate

|       | HITCHIN, SG5           | Ene     | ergy rating |
|-------|------------------------|---------|-------------|
|       | Valid until 15.02.2031 |         |             |
| Score | Energy rating          | Current | Potential   |
| 92+   | Α                      |         |             |
| 81-91 | B                      |         |             |
| 69-80 | С                      |         | 74   C      |
| 55-68 | D                      | 61   D  |             |
| 39-54 | E                      |         |             |
| 21-38 | F                      |         |             |
| 1-20  | G                      |         |             |



# Property EPC - Additional Data