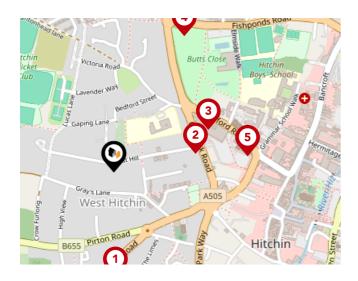

|   |                                                                                                        | Nursery | Primary | Secondary | College | Private |
|---|--------------------------------------------------------------------------------------------------------|---------|---------|-----------|---------|---------|
| • | Samuel Lucas Junior Mixed and Infant School<br>Ofsted Rating: Outstanding   Pupils: 420   Distance:0.1 |         |         |           |         |         |
| 2 | Hitchin Boys' School<br>Ofsted Rating: Outstanding   Pupils: 1317   Distance:0.41                      |         |         |           |         |         |
| 3 | Wilshere-Dacre Junior Academy<br>Ofsted Rating: Good   Pupils: 267   Distance:0.42                     |         |         |           |         |         |
| 4 | Oughton Primary and Nursery School<br>Ofsted Rating: Good   Pupils: 218   Distance:0.5                 |         |         |           |         |         |
| 5 | York Road Nursery School Ofsted Rating: Outstanding   Pupils: 107   Distance:0.62                      |         |         |           |         |         |
| 6 | Highbury Infant School and Nursery<br>Ofsted Rating: Good   Pupils: 204   Distance:0.69                |         |         |           |         |         |
| Ø | Hitchin Girls' School<br>Ofsted Rating: Outstanding   Pupils: 1355   Distance:0.78                     |         |         |           |         |         |
| 3 | Strathmore Infant and Nursery School<br>Ofsted Rating: Good   Pupils: 199   Distance:0.92              |         |         |           |         |         |

# Area **Schools**

|          |                                                                                                                                      | Nursery | Primary | Secondary    | College | Private |
|----------|--------------------------------------------------------------------------------------------------------------------------------------|---------|---------|--------------|---------|---------|
| <b>?</b> | The Priory School<br>Ofsted Rating: Good   Pupils: 1231   Distance:0.93                                                              |         |         |              |         |         |
| 10       | St Andrew's Church of England Voluntary Aided Primary<br>School, Hitchin<br>Ofsted Rating: Outstanding   Pupils: 252   Distance:0.98 |         |         |              |         |         |
| (1)      | Whitehill Junior School<br>Ofsted Rating: Good   Pupils: 240   Distance:1.01                                                         |         |         |              |         |         |
| 12       | Our Lady Catholic Primary School<br>Ofsted Rating: Good   Pupils: 154   Distance:1.11                                                |         |         |              |         |         |
| (13)     | William Ransom Primary School<br>Ofsted Rating: Outstanding   Pupils: 422   Distance:1.24                                            |         |         |              |         |         |
| 14       | Kingshott School<br>Ofsted Rating: Not Rated   Pupils: 400   Distance:1.46                                                           |         |         | $\checkmark$ |         |         |
| (15)     | Highover Junior Mixed and Infant School<br>Ofsted Rating: Good   Pupils: 428   Distance:1.54                                         |         |         |              |         |         |
| 16       | Mary Exton Primary School<br>Ofsted Rating: Good   Pupils: 181   Distance:1.57                                                       |         |         |              |         |         |