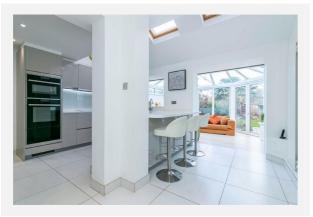

|

| Decision:   | Decided                                  |  |
|-------------|------------------------------------------|--|
| Date:       | 26th May 2010                            |  |
| Description |                                          |  |
| Retention c | of revised roof profile to new extension |  |



### Planning records for: 74 West Hill Hitchin SG5 2HY

| Reference - 08/02958/1HH |  |  |
|--------------------------|--|--|
| Decided                  |  |  |
| 12th January 2009        |  |  |
|                          |  |  |
|                          |  |  |

Two storey rear and part two storey, part single storey side extension with continuation canopy roof across front entrance.



# Gallery Photos





















# Gallery **Photos**

country properties



















# Gallery Photos







# Gallery Floorplan









56 West Hill, Hitchin



# Property EPC - Certificate

|       | HITCHIN, SG5           | Ene     | ergy rating |
|-------|------------------------|---------|-------------|
|       | Valid until 15.02.2031 |         |             |
| Score | Energy rating          | Current | Potential   |
| 92+   | Α                      |         |             |
| 81-91 | B                      |         |             |
| 69-80 | С                      |         | 74   C      |
| 55-68 | D                      | 61   D  |             |
| 39-54 | E                      |         |             |
| 21-38 | F                      |         |             |
| 1-20  | G                      |         |             |



# Property EPC - Additional