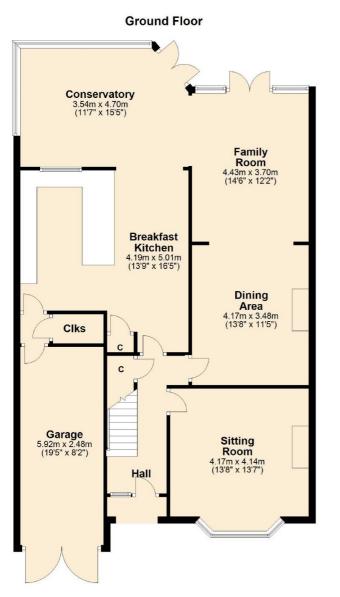

|  |
|-------------|------------------------------------------|--|
| Date:       | 26th May 2010                            |  |
| Description |                                          |  |
| Retention c | of revised roof profile to new extension |  |



### Planning records for: 74 West Hill Hitchin SG5 2HY

| Reference - 08/02958/1HH |  |  |
|--------------------------|--|--|
| Decided                  |  |  |
| 12th January 2009        |  |  |
|                          |  |  |
|                          |  |  |

Two storey rear and part two storey, part single storey side extension with continuation canopy roof across front entrance.



# Gallery Photos





















# Gallery **Photos**

country properties



















# Gallery Photos







# Gallery Floorplan









56 West Hill, Hitchin



# Property EPC - Certificate

|       | HITCHIN, SG5           | Ene     | ergy rating |
|-------|------------------------|---------|-------------|
|       | Valid until 15.02.2031 |         |             |
| Score | Energy rating          | Current | Potential   |
| 92+   | Α                      |         |             |
| 81-91 | B                      |         |             |
| 69-80 | С                      |         | 74   C      |
| 55-68 | D                      | 61   D  |             |
| 39-54 | E                      |         |             |
| 21-38 | F                      |         |             |
| 1-20  | G                      |         |             |



# Property EPC - Additional Data



### **Additional EPC Data**

| Property Type: