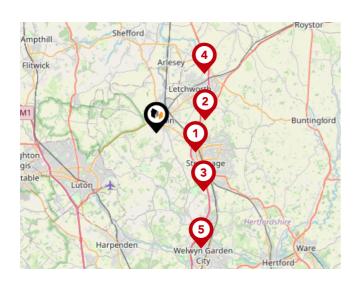

### National Rail Stations

| Pin | Name                    | Distance   |
|-----|-------------------------|------------|
| •   | Hitchin Rail Station    | 1.07 miles |
| 2   | Letchworth Rail Station | 3.26 miles |
| 3   | Stevenage Rail Station  | 4.76 miles |

### Trunk Roads/Motorways

| Pin | Name      | Distance   |
|-----|-----------|------------|
| 1   | A1(M) J8  | 3.23 miles |
| 2   | A1(M) J9  | 3.7 miles  |
| 3   | A1(M) J7  | 5.49 miles |
| 4   | A1(M) J10 | 5.6 miles  |
| 5   | A1(M) J6  | 9.04 miles |