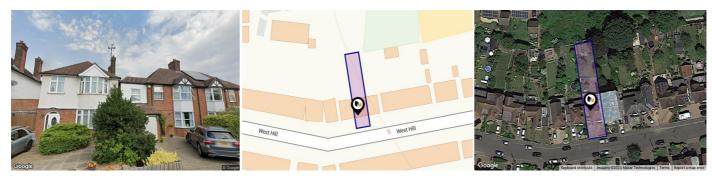

# WEST HILL, HITCHIN, SG5

Price Estimate : £955,000

### Property

| Туре:            | Terraced                                   |
|------------------|--------------------------------------------|
| Bedrooms:        | 4                                          |
| Floor Area:      | 1,722 ft <sup>2</sup> / 160 m <sup>2</sup> |
| Plot Area:       | 0.1 acres                                  |
| Year Built :     | 1930-1949                                  |
| Council Tax :    | Band E                                     |
| Annual Estimate: | £2,721                                     |
| Title Number:    | HD409022                                   |