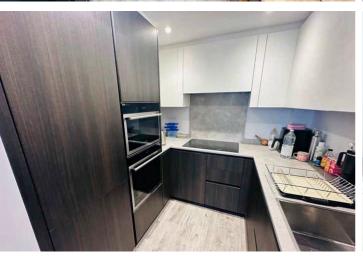

#### SPECIFICATIONS

**Entrance Hall** 2.62m x 2.04m (8' 7" x 6' 8")

Lounge/Diner 6.29m x 4.04m (20' 8" x 13' 3")

**Kitchen** 2.39m x 2.29m (7' 10" x 7' 6")

**Bedroom** 3.00m x 1.63m (9' 10" x 5' 4")

**Shower Room** 2.34m x 1.51m (7' 8" x 4' 11")

#### **APPLIANCES INCLUDED**

- Hotpoint hob
- Extractor fan
- Hotpoint double oven
- Integrated fridge/freezer
- Hotpoint integrated dishwasher
- Washing machine