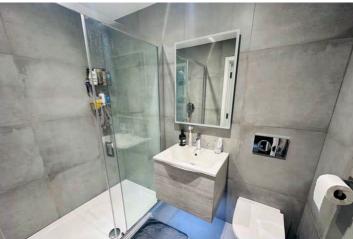

#### SPECIFICATIONS

**Entrance Hall** 2.62m x 2.04m (8' 7" x 6' 8")

Lounge/Diner 6.29m x 4.04m (20' 8" x 13' 3")

**Kitchen** 2.39m x 2.29m (7' 10" x 7' 6")

**Bedroom** 3.00m x 1.63m (9' 10" x 5' 4")

**Shower Room** 2.34m x 1.51m (7' 8" x 4' 11")