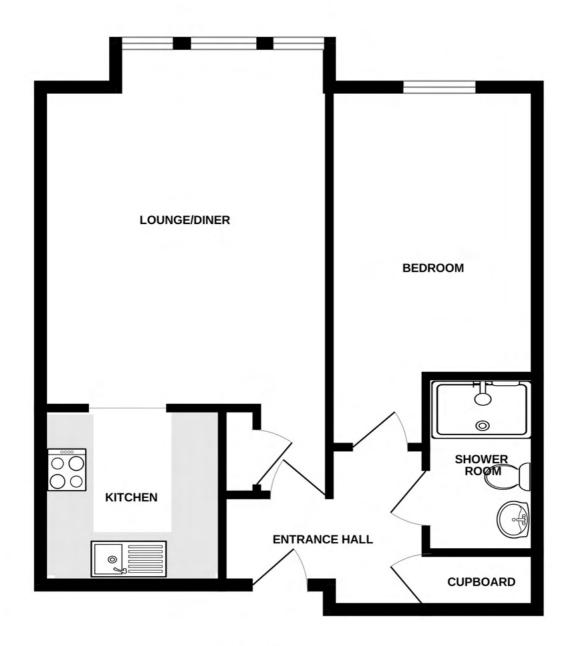

#### FIRST FLOOR

#### APARTMENT 7, THE HAVEN

Whilst every attempt has been made to ensure the accuracy of the floorplan contained here, measurements of doors, windows, rooms and any other items are approximate and no responsibility is taken for any error, omission or mis-statement. This plan is for illustrative purposes only and should be used as such by any prospective purchaser. The services, systems and appliances shown have not been tested and no guarantee as to their operability or efficiency can be given. Made with Metropix ©2025