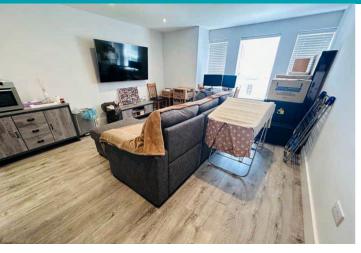

#### SPECIFICATIONS

**Entrance Hall** 2.62m x 2.04m (8' 7" x 6' 8")

Lounge/Diner 6.29m x 4.04m (20' 8" x 13' 3")

**Kitchen** 2.39m x 2.29m (7' 10" x 7' 6")

**Bedroom** 3.00m x 1.63m (9' 10" x 5' 4")

**Shower Room** 2.34m x 1.51m (7' 8" x 4' 11")