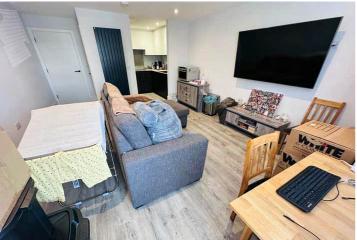

#### SPECIFICATIONS

**Entrance Hall** 2.62m x 2.04m (8' 7" x 6' 8")

Lounge/Diner 6.29m x 4.04m (20' 8" x 13' 3")

**Kitchen** 2.39m x 2.29m (7' 10" x 7' 6")

**Bedroom** 3.00m x 1.63m (9' 10" x 5' 4")

**Shower Room** 2.34m x 1.51m (7' 8" x 4' 11")