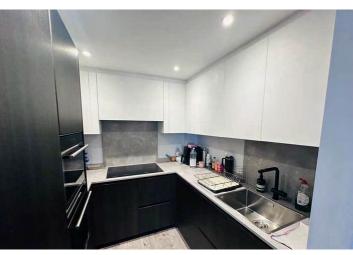

#### Guelles Road | St Peter Port | GY12DE

This light and spacious first floor apartment forms part of a modern development located on the outskirts of St Peter Port with Beau Sejour and Cambridge Park a short walk away. Accommodation comprises open plan kitchen/lounge/diner, double bedroom, shower room and utility cupboard. There is a secure allocated parking space for one car as well as on-street parking nearby. This is an ideal property for both first-time buyers or those looking for a buy-to-let.

#### SPECIFICATIONS

**Entrance Hall** 2.62m x 2.04m (8' 7" x 6' 8")

Lounge/Diner 6.29m x 4.04m (20' 8" x 13' 3")

**Kitchen** 2.39m x 2.29m (7' 10" x 7' 6")

**Bedroom** 3.00m x 1.63m (9' 10" x 5' 4")

**Shower Room** 2.34m x 1.51m (7' 8" x 4' 11")

#### **APPLIANCES INCLUDED**

- Hotpoint hob
- Extractor fan
- Hotpoint double oven
- Integrated fridge/freezer
- Hotpoint integrated dishwasher
- Washing machine