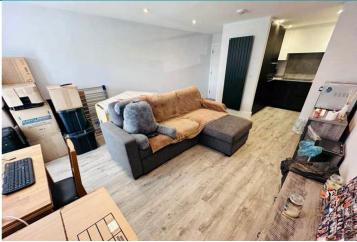

#### Guelles Road | St Peter Port | GY12DE

This light and spacious first floor apartment forms part of a modern development located on the outskirts of St Peter Port with Beau Sejour and Cambridge Park a short walk away. Accommodation comprises open plan kitchen/lounge/diner, double bedroom, shower room and utility cupboard. There is a secure allocated parking space for one car as well as on-street parking nearby. This is an ideal property for both first-time buyers or those looking for a buy-to-let.

#### SPECIFICATIONS

**Entrance Hall** 2.62m x 2.04m (8' 7" x 6' 8")

Lounge/Diner 6.29m x 4.04m (20' 8" x 13' 3")

**Kitchen** 2.39m x 2.29m (7' 10" x 7' 6")

**Bedroom** 3.00m x 1.63m (9' 10" x 5' 4")

**Shower Room** 2.34m x 1.51m (7' 8" x 4' 11")