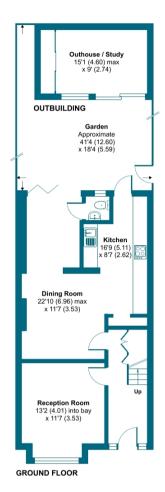

## Arrol Road, Beckenham, BR3

Approximate Area = 1086 sq ft / 100.8 sq m Outbuilding = 135 sq ft / 12.5 sq m Total = 1221 sq ft / 113.3 sq m

For identification only - Not to scale

Floor plan produced in accordance with RICS Property Measurement Standards incorporating International Property Measurement Standards (IPMS2 Residential). © n/checom 2024. Produced for Grafton Estate Agents. REF: 1126468