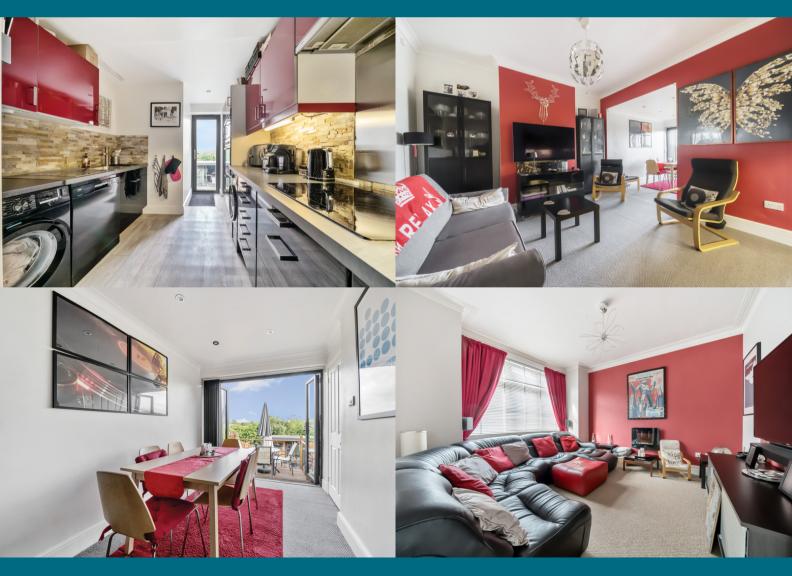

The property offers two receptions, with a large front reception that has detailed coving and high ceilings; while the back reception has been extended to offer a spacious seating and dining area with bifold doors leading onto decking which overlooks the garden. The well designed garden includes a smart garden studio which has ample storage, electrics, WIFI connection and underfloor heating. The extension further benefits from a downstairs WC and modern kitchen with a separate door also leading to the garden.