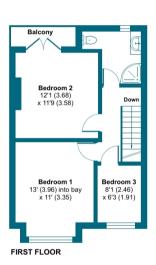

Upstairs comprises of a well presented bathroom, good sized single bedroom and two larger double bedrooms with the second double bedroom including a private balcony that overlooks the back garden and offers stunning views.

## Arrol Road, Beckenham, BR3

Approximate Area = 1086 sq ft / 100.8 sq m Outbuilding = 135 sq ft / 12.5 sq m Total = 1221 sq ft / 113.3 sq m

For identification only - Not to scale

Floor plan produced in accordance with RICS Property Measurement Standards incorporating International Property Measurement Standards (IPMS2 Residential). © n/checom 2024. Produced for Grafton Estate Agents. REF: 1126468