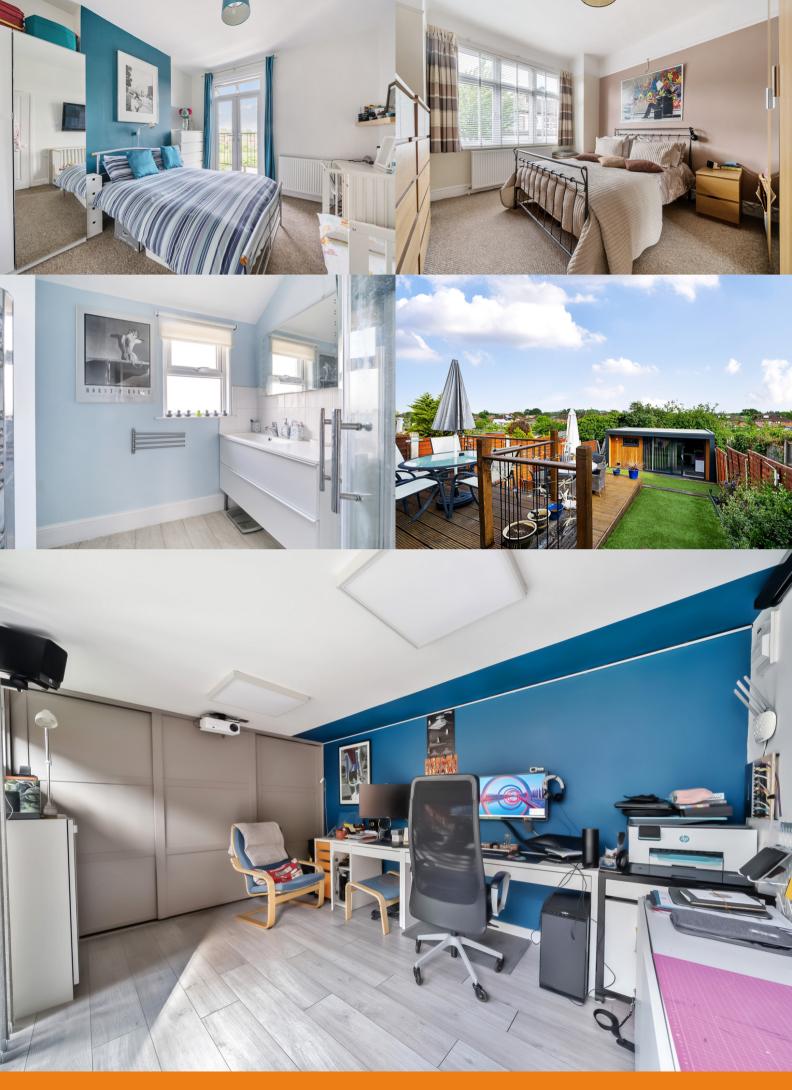

The property offers two receptions, with a large front reception that has detailed coving and high ceilings; while the back reception has been extended to offer a spacious seating and dining area with bifold doors leading onto decking which overlooks the garden. The well designed garden includes a smart garden studio which has ample storage, electrics, WIFI connection and underfloor heating. The extension further benefits from a downstairs WC and modern kitchen with a separate door also leading to the garden.

Upstairs comprises of a well presented bathroom, good sized single bedroom and two larger double bedrooms with the second double bedroom including a private balcony that overlooks the back garden and offers stunning views.