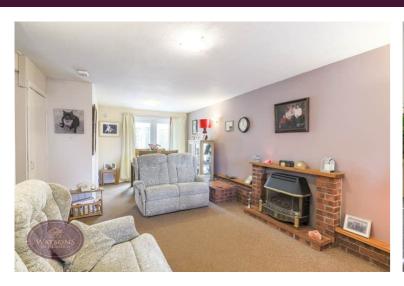

## **Lounge Diner**

6.67m x 3.28m (21' 11" x 10' 9") UPVC double glazed window to the front, radiator, stairs to the first floor, storage cupboard, French doors to the conservatory and door to the kitchen.