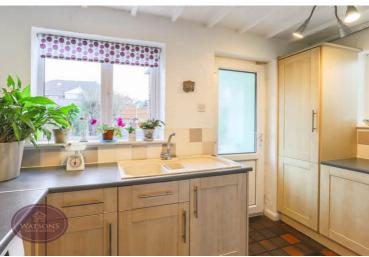

## **Breakfast Kitchen**

4.24m x 3.56m (13' 11" x 11' 8") A range of matching wall & base units, work surfaces incorporating an inset one & a half bowl sink & drainer unit. Space for cooker, plumbing for washing machine & dishwasher. UPVC double glazed window to the rear, radiator, door to the rear porch.