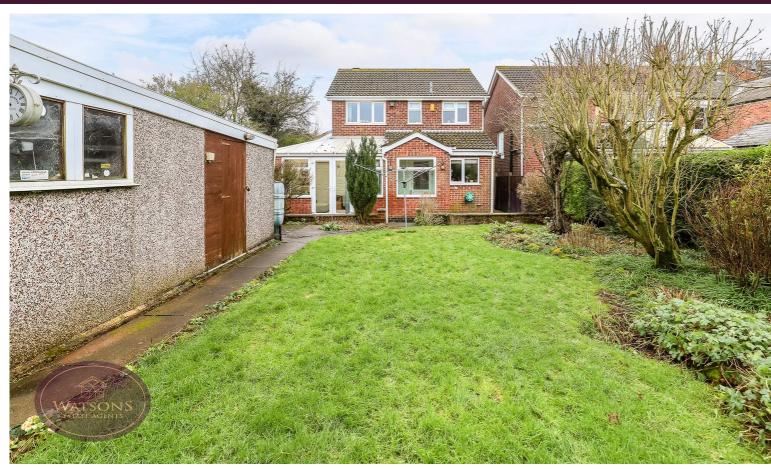

## Conservatory

3.79m x 3.05m (12' 5" x 10' 0") Brick & uPVC double glazed construction, tiled flooring, door to the downstairs shower room and French doors to the rear garden.

## Outside

To the front of the property, a concrete driveway provides ample off road parking and leads to the single garage with up & over door, power and housing the wall mounted combination boiler. Other features includes flower bed borders with a range of shrubs with hedge borders to the perimeter. The rear garden offers a good level of privacy and comprises a paved patio, turfed lawn, flower bed borders with a range of plants & shrubs and brick built outhouse offering further storage space. The garden is enclosed by hedge and timber fencing to the perimeter with gated access to the side.