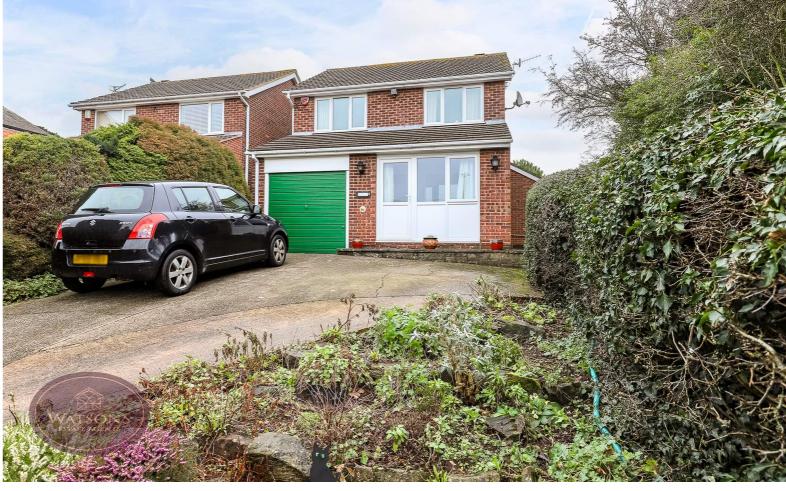

## Outside

To the front of the property, a concrete driveway provides ample off road parking and leads to the single garage with up & over door, power and housing the wall mounted combination boiler. Other features includes flower bed borders with a range of shrubs with hedge borders to the perimeter. The rear garden offers a good level of privacy and comprises a paved patio, turfed lawn, flower bed borders with a range of plants & shrubs and brick built outhouse offering further storage space. The garden is enclosed by hedge and timber fencing to the perimeter with gated access to the side.