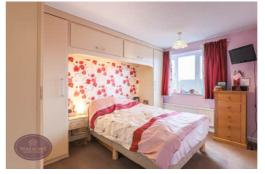

# Bedroom 1

4.0m x 2.73m (13' 1" x 8' 11") UPVC double glazed window to the front, fitted wardrobe and radiator.

## Bedroom 2

2.72m x 2.57m (8' 11" x 8' 5") UPVC double glazed window to the rear and radiator.

GROUND FLOOR

## Bedroom 3

3.07m x 2.4m (10' 1" x 7' 10") UPVC double glazed window to the front, fitted wardrobe and radiator.