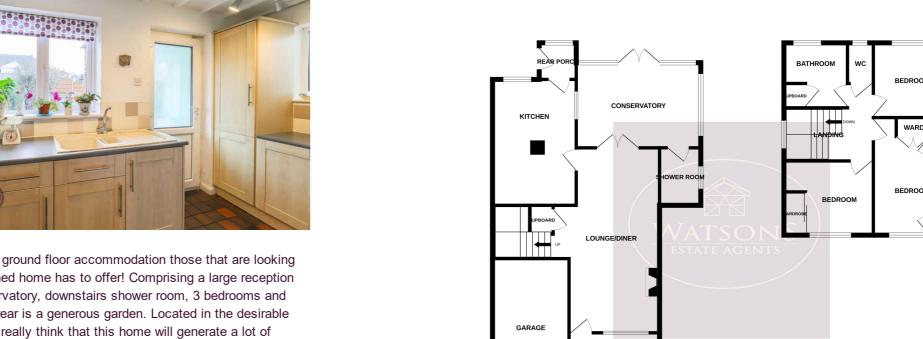

\*\*\* NORMAN STREET IS DIFFERENT TO THE NORM! \*\*\* With it's extended ground floor accommodation those that are looking for generous living space will definitely be pleased with what this lovely detached home has to offer! Comprising a large reception hall which could be used for a multitude of purposes, extended kitchen, conservatory, downstairs shower room, 3 bedrooms and family bathroom. Outside is a private driveway leading to a garage and to the rear is a generous garden. Located in the desirable village of Kimberley and close to local schools, shops and public transport we really think that this home will generate a lot of interest so our advice is call us now to book your viewing!

## **Ground Floor**

## Reception Room/Study

3.30m x 2.22m (10' 10" x 7' 3") UPVC double glazed entrance door, uPVC double glazed windows to the front & rear, radiator and door to the lounge diner.

## **Lounge Diner**

6.67m x 3.28m (21' 11" x 10' 9") UPVC double glazed window to the front, radiator, stairs to the first floor, storage cupboard, French doors to the conservatory and door to the kitchen.

## Conservatory

3.79m x 3.05m (12' 5" x 10' 0") Brick & uPVC double glazed construction, tiled flooring, door to the downstairs shower room and French doors to the rear garden.

## **Shower Room**

3 piece suite comprising WC, pedestal sink unit and shower cubicle with electric shower over. Extractor fan, ceiling spotlights, tiled flooring and obscured uPVC double glazed window to the side.

## **Breakfast Kitchen**

4.24m x 3.56m (13' 11" x 11' 8") A range of matching wall & base units, work surfaces incorporating an inset one & a half bowl sink & drainer unit. Space for cooker, plumbing for washing machine & dishwasher. UPVC double glazed window to the rear, radiator, door to the rear porch.

## **Rear Porch**

Tiled flooring and door to the rear garden.

## **First Floor**

#### Landing

Doors to all bedrooms, bathroom and WC.

1ST FLOOR

# Bedroom 1

4.0m x 2.73m (13' 1" x 8' 11") UPVC double glazed window to the front, fitted wardrobe and radiator.

## Bedroom 2

2.72m x 2.57m (8' 11" x 8' 5") UPVC double glazed window to the rear and radiator.

GROUND FLOOR

## Bedroom 3

3.07m x 2.4m (10' 1" x 7' 10") UPVC double glazed window to the front, fitted wardrobe and radiator.

## **Bathroom**

3 piece suite in white comprising pedestal sink unit, bath and shower cubicle with mains fed shower over. Obscured uPVC double glazed window to the rear, airing cupboard and heated towel rail.

## WC

WC and obscured uPVC double glazed window to the rear.

## Outside

To the front of the property, a concrete driveway provides ample off road parking and leads to the single garage with up & over door, power and housing the wall mounted combination boiler. Other features includes flower bed borders with a range of shrubs with hedge borders to the perimeter. The rear garden offers a good level of privacy and comprises a paved patio, turfed lawn, flower bed borders with a range of plants & shrubs and brick built outhouse offering further storage space. The garden is enclosed by hedge and timber fencing to the perimeter with gated access to the side.