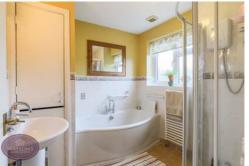

## **Bathroom**

3 piece suite in white comprising pedestal sink unit, bath and shower cubicle with mains fed shower over. Obscured uPVC double glazed window to the rear, airing cupboard and heated towel rail.