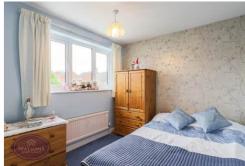

# Bedroom 1

4.0m x 2.73m (13' 1" x 8' 11") UPVC double glazed window to the front, fitted wardrobe and radiator.

## Bedroom 2

2.72m x 2.57m (8' 11" x 8' 5") UPVC double glazed window to the rear and radiator.

GROUND FLOOR

## Bedroom 3

3.07m x 2.4m (10' 1" x 7' 10") UPVC double glazed window to the front, fitted wardrobe and radiator.