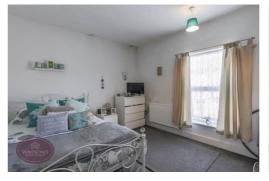

### **Bedroom 1**

3.79m x 3.46m (12' 5" x 11' 4") UPVC double glazed window to the front and radiator.

### Bedroom 2

4.56m x 2.52m (15' 0" x 8' 3") UPVC double glazed window to the rear, radiator and built in storage cupboard.