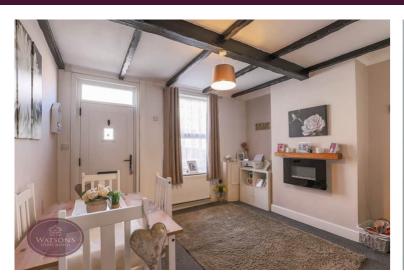

# **Dining Room**

3.76m x 3.46m (12' 4" x 11' 4") Composite entrance door and uPVC double glazed window to the front. Radiator, character ceiling beams and door to the dining room.