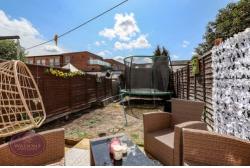

### **Outside**

The rear garden is enclosed by timber fencing to the perimeter with gated side access and comprises paved patio and turfed lawn.