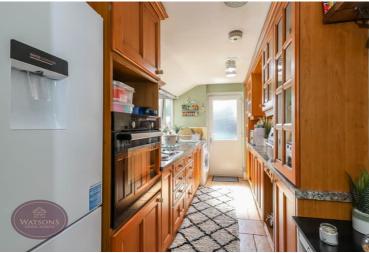

### Kitchen

5.16m x 1.84m (16' 11" x 6' 0") A range of matching wall & base units with worksurfaces incorporating an inset stainless steel sink and drainer unit. Integrated waist height electric oven and hob with extractor over. Space for fridge freezer, plumbing for washing machine, wall mounted combination boiler, tiled floor, partly tiled walls, radiator, uPVC double glazed window to the side and uPVC double glazed door to the rear garden.