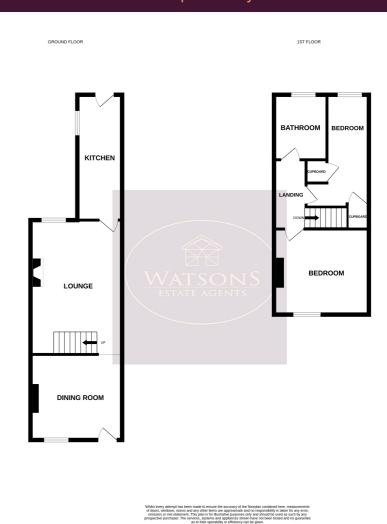

## **Ground Floor**

# **Dining Room**

3.76m x 3.46m (12' 4" x 11' 4") Composite entrance door and uPVC double glazed window to the front. Radiator, character ceiling beams and door to the dining room.

# Lounge

5.53m x 3.72m (18' 2" x 12' 2") UPVC double glazed window to the rear, feature fireplace with log burner, radiator, door to the kitchen and stairs to the first floor.

### Kitchen

5.16m x 1.84m (16' 11" x 6' 0") A range of matching wall & base units with worksurfaces incorporating an inset stainless steel sink and drainer unit. Integrated waist height electric oven and hob with extractor over. Space for fridge freezer, plumbing for washing machine, wall mounted combination boiler, tiled floor, partly tiled walls, radiator, uPVC double glazed window to the side and uPVC double glazed door to the rear garden.

### **First Floor**

# Landing

Built in storage cupboard, radiator, doors to both bedrooms and the bathroom.

### **Bedroom 1**

3.79m x 3.46m (12' 5" x 11' 4") UPVC double glazed window to the front and radiator.

### Bedroom 2

4.56m x 2.52m (15' 0" x 8' 3") UPVC double glazed window to the rear, radiator and built in storage cupboard.

#### **Bathroom**

White 3 piece suite comprising; wc, pedestal sink and panelled bath with electric shower over. Chrome heated towel rail, extractor fan and obscured uPVC double glazed window to the rear.