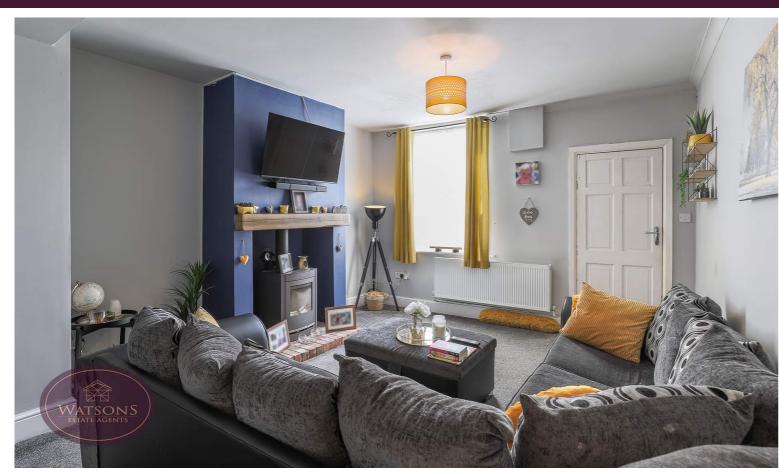

# Lounge

5.53m x 3.72m (18' 2" x 12' 2") UPVC double glazed window to the rear, feature fireplace with log burner, radiator, door to the kitchen and stairs to the first floor.