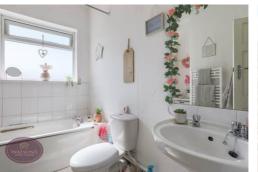

#### **Bathroom**

White 3 piece suite comprising; wc, pedestal sink and panelled bath with electric shower over. Chrome heated towel rail, extractor fan and obscured uPVC double glazed window to the rear.