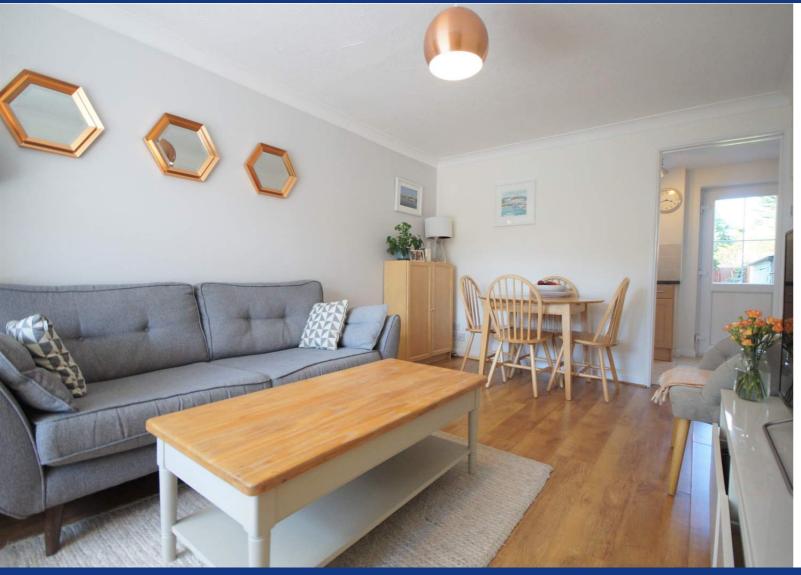

## **Property Description**

**Ground Floor** 

**Entrance Hall** 

Lounge/Dining Room

16' 1" x 9' 1" (4.90m x 2.77m)

Kitchen

12' 10" x 5' 9" (3.91m x 1.75m)

**First Floor** 