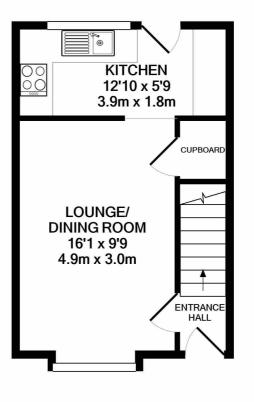

- Terraced House
- Well Presented Throughout
- Two Bedrooms
- Modern Kitchen & Bathroom
- Pleasant Rear Garden
- Two Allocated Parking Spaces
- Double Glazing
- Gas Central Heating

**GROUND FLOOR** 

1ST FLOOR

Whilst every attempt has been made to ensure the accuracy of the floor plan contained here, measurements of doors, windows, rooms and any other items are approximate and no responsibility is taken for any error, omission, or mis-statement. This plan is for illustrative purposes only and should be used as such by any prospective purchaser. The services, systems and appliances shown have not been tested and no guarantee as to their operability or efficiency can be given

Made with Metropix ©2020

## **Property Description**

**Ground Floor** 

**Entrance Hall** 

Lounge/Dining Room

16' 1" x 9' 1" (4.90m x 2.77m)

Kitchen

12' 10" x 5' 9" (3.91m x 1.75m)

**First Floor** 