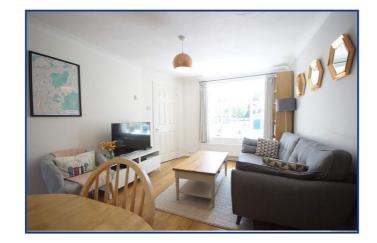

## **Property Description**

**Ground Floor** 

**Entrance Hall** 

Lounge/Dining Room

16' 1" x 9' 1" (4.90m x 2.77m)

Kitchen

12' 10" x 5' 9" (3.91m x 1.75m)

**First Floor** 