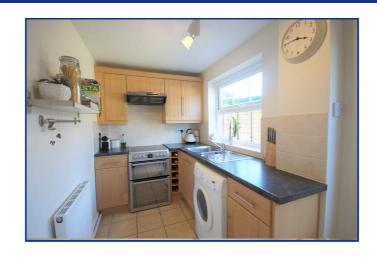

## **Property Description**

**Ground Floor** 

**Entrance Hall** 

Lounge/Dining Room

16' 1" x 9' 1" (4.90m x 2.77m)

Kitchen

12' 10" x 5' 9" (3.91m x 1.75m)

**First Floor** 