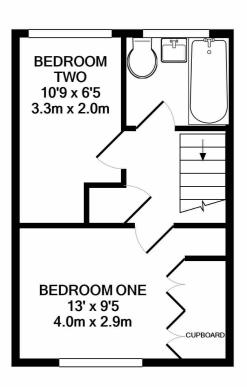

- Terraced House
- Well Presented Throughout
- Two Bedrooms
- Modern Kitchen & Bathroom
- Pleasant Rear Garden
- Two Allocated Parking Spaces
- Double Glazing
- Gas Central Heating

**GROUND FLOOR** 

1ST FLOOR

Whilst every attempt has been made to ensure the accuracy of the floor plan contained here, measurements of doors, windows, rooms and any other items are approximate and no responsibility is taken for any error, omission, or mis-statement. This plan is for illustrative purposes only and should be used as such by any prospective purchaser. The services, systems and appliances shown have not been tested and no guarantee as to their operability or efficiency can be given

Made with Metropix ©2020

Landing

**Bedroom One** 

13' 0" x 9' 5" (3.96m x 2.87m)

## **Bedroom Two**

10' 9" x 6' 5" (3.28m x 1.96m)

Bathroom

Outside

Front Garden

Rear Garden

**Council Tax Band** 

С