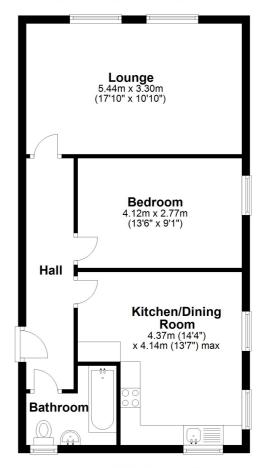

#### Third Floor

Approx. 60.2 sq. metres (647.8 sq. feet)

Whilst every attempt has been made to ensure the accuracy of the floor plan contained here, measurements of doors, windows, rooms and any other items are approximate and no responsibility is taken for any error, omission or mis-statement. This plan is for illustrative purposes only and should be used as such by any prospective purchaser.

Plan produced using PlanUp.