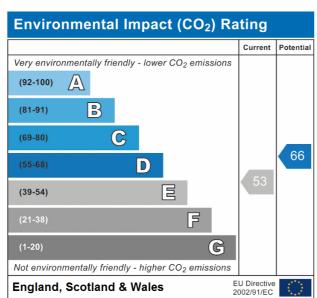

## **Lease Information**

We have been made aware that the lease has 64 years remaining of a 99 year lease

The service charge is £110 pcm

The ground rent is £60 per annum