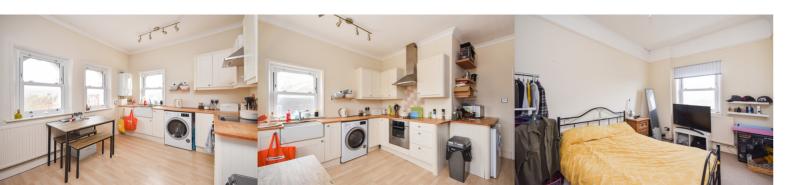

# Kitchen/Diner

14'4 x 13'7 (4.37m x 4.14m) narrowing to 3'5 x 6'6 (1.04m x 1.98m)

### **Bedroom One**

13'6 x 9'1 (4.12m x 2.77m)