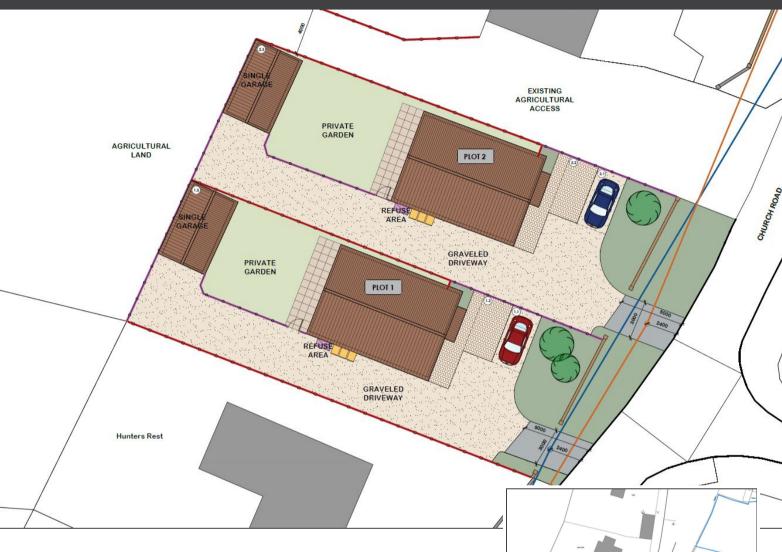

## £325,000 Freehold

- Planning for 2 Detached Houses & Garages
- Depth 34.5m (113ft)
- Outline Planning Permission
- Borough Council of Kings Lynn & West Norfolk Planning Reference 21/00185/O
- West Facing Plot
- Central Village location
- Additional Land Available by Separate Negotiation
- Frontage 24.5m (80ft)
- EPC Rating

Two building plots have been granted outline planning permission for two detached houses and garages by King's Lynn and West Norfolk council under planning reference 21/00185/O. The plots are located in the heart of the village of Wretton which is situated between the towns of Downham Market, King's Lynn and Brandon with connections to Cambridge and London from Downham Market train station. The plot measures 24.5m (80ft) in width by 34.5m (113ft) in depth with an additional 0.75 acre (sts) of land included with in the sale.