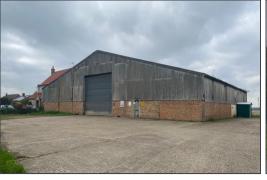

Two building plots have been granted outline planning permission for two detached houses and garages by King's Lynn and West Norfolk council under planning reference 21/00185/O. The plots are located in the heart of the village of Wretton which is situated between the towns of Downham Market, King's Lynn and Brandon with connections to Cambridge and London from Downham Market train station. The plot measures 24.5m (80ft) in width by 34.5m (113ft) in depth with an additional 0.75 acre (sts) of land included with in the sale.