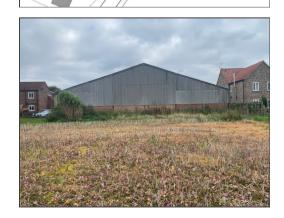

Two building plots have been granted outline planning permission for two detached houses and garages by King's Lynn and West Norfolk council under planning reference 21/00185/O. The plots are located in the heart of the village of Wretton which is situated between the towns of Downham Market, King's Lynn and Brandon with connections to Cambridge and London from Downham Market train station. The plot measures 24.5m (80ft) in width by 34.5m (113ft) in depth with an additional 0.75 acre (sts) of land included with in the sale.