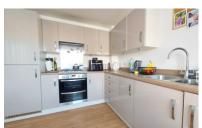

#### KITCHEN/BREAKFAST

11' 3" x 8' 5" (3.43m x 2.57m) (approx.) Fitted with a range of base and eye level units, stainless steel sink unit with mixer tap, upstands, integrated oven, hob, extractor fan, radiator, integrated dishwasher, fridge freezer and washing machine and UPVC window to front.