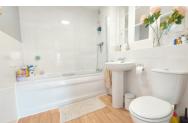

#### **BATHROOM**

Fitted with a three piece suite comprising WC, wash hand basin and bath with shower over, heated towel rail, 1/2 tiled walls and extractor