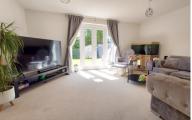

#### **LOUNGE**

15' 8" x 12' 1" (4.78m x 3.68m) (approx.) UPVC French doors to garden and radiator.