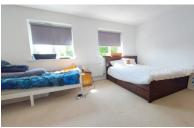

#### **BEDROOM TWO**

15' 8" x 11' 0" (4.78m x 3.35m) (approx.) Two UPVC windows to rear and radiator.

#### **BEDROOM THREE**

9' 5" x 8' 4" (2.87m x 2.54m) (approx.) UPVC window to front and radiator.