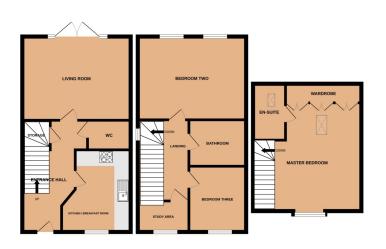

#### **ENTRANCE**

Composite door to front, radiator, stairs to first floor and under stairs 20' 0" x 15' 9" (6.10m x 4.80m) (approx.) Velux window to rear, Dorma cupboard.

#### **CLOAKROOM**

Fitted with a two piece suite comprising WC and wash hand basin, 1/2 ENSUITE tiled walls and radiator.

#### KITCHEN/BREAKFAST

11' 3" x 8' 5" (3.43m x 2.57m) (approx.) Fitted with a range of base and eye level units, stainless steel sink unit with mixer tap, upstands, integrated oven, hob, extractor fan, radiator, integrated dishwasher, fridge freezer and washing machine and UPVC window to front.

#### **LOUNGE**

15' 8" x 12' 1" (4.78m x 3.68m) (approx.) UPVC French doors to garden and radiator.

#### **LANDING**

Radiator and UPVC window to side.

#### **BEDROOM TWO**

15' 8" x 11' 0" (4.78m x 3.35m) (approx.) Two UPVC windows to rear and radiator.

#### **BEDROOM THREE**

9' 5" x 8' 4" (2.87m x 2.54m) (approx.) UPVC window to front and radiator.

#### **BATHROOM**

Fitted with a three piece suite comprising WC, wash hand basin and bath with shower over, heated towel rail, 1/2 tiled walls and extractor

### **STUDY AREA**

7' 1" x 4' 6" (2.16m x 1.37m) (approx.) UPVC window to front, radiator and stairs to second floor.

#### **BEDROOM ONE**

window to front, wall mounted light fittings, radiator, fitted wardrobes and UPVC window to side.

Fitted with a three piece suite comprising WC, wash hand basin and double shower cubicle, heated towel rail, shaver point, part tiled walls and Velux window to rear.

#### **AGENTS NOTE**

The floorplan is for illustrative purposes only. Fixtures and fittings may not represent the current state of the property. Not to scale and is meant as a guide only.

As is normal with many modern housing estates, there is an annual fee for the upkeep of the roads, lighting and communal green areas. For further information please call Rosedale Property Agents.