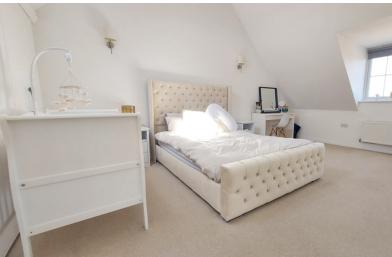

#### **BEDROOM ONE**

window to front, wall mounted light fittings, radiator, fitted wardrobes and UPVC window to side.

Fitted with a three piece suite comprising WC, wash hand basin and double shower cubicle, heated towel rail, shaver point, part tiled walls and Velux window to rear.