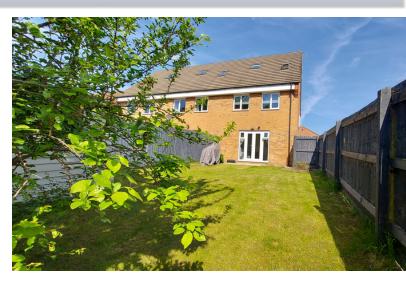

#### **OUTSIDE**

The Southerly facing rear garden is laid to lawn with a paved patio area, shed, mature shrubs and enclosed by fencing.

Off road parking to the front for two vehicles.