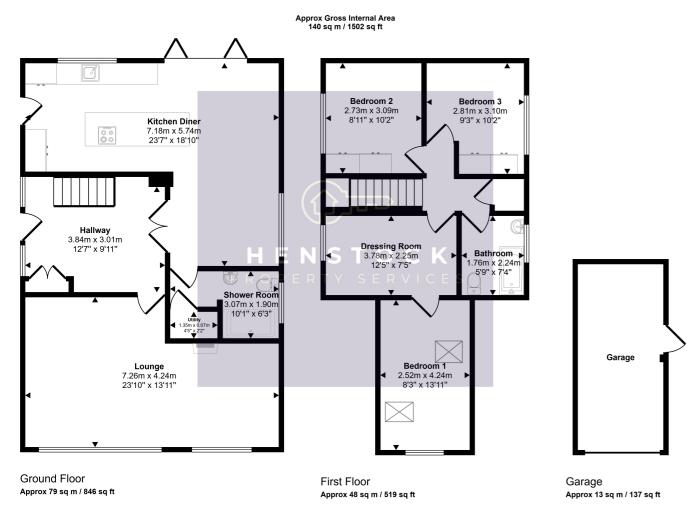

This floorplan is only for illustrative purposes and is not to scale. Measurements of rooms, doors, windows, and any items are approximate and no responsibility is taken for any error, omission or mis-statement. Icons of items such as bathroom suites are representations only and may not look like the real Items. Made with Made Snappy 360.

## **Ground Floor**

**Large Hallway** 

**Main Lounge** 

Ground Floor Shower Room w/ Utility Space

Kitchen / Diner

### Garage

Single brick built garage with up and over door to front, power and lighting.

# **Upper Floor Dormer**

Bedroom 1

**Bedroom 2** 

**Bedroom 3** 

Bedroom 4

**Bathroom** 