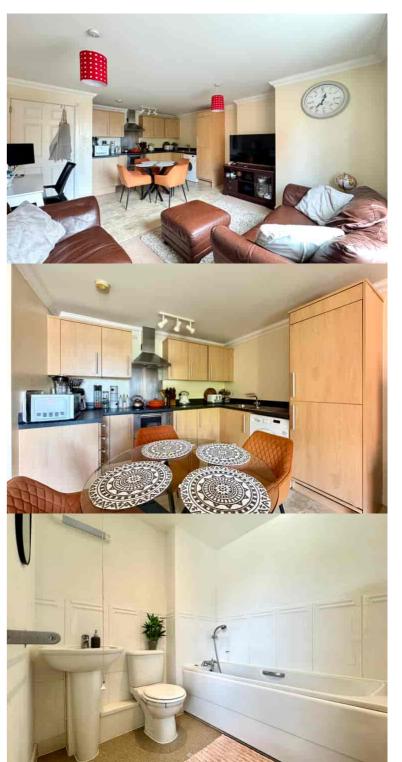

The accommodation comprises; Entrance hallway with two useful storage cupboards, bright and open-plan kitchen/dining/sitting room, two wellproportioned double bedrooms with the master benefiting from fitted wardrobes and an en-suite shower room. A spacious family bathroom completes the interior, offering stylish and practical living.