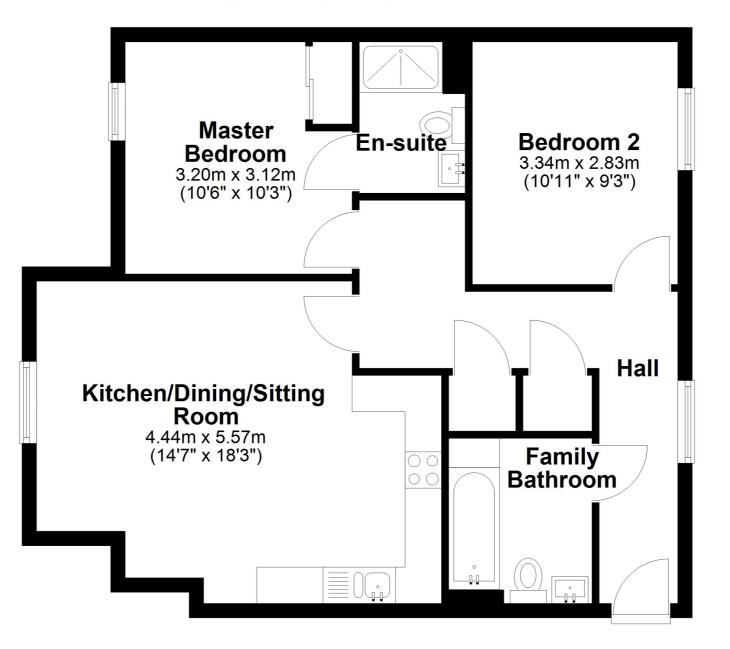

The accommodation comprises; Entrance hallway with two useful storage cupboards, bright and open-plan kitchen/dining/sitting room, two wellproportioned double bedrooms with the master benefiting from fitted wardrobes and an en-suite shower room. A spacious family bathroom completes the interior, offering stylish and practical living.

### Waymark Faringdon Office T: 01367 820070 E: faringdon@waymarkproperty.co.uk

**Ground Floor** 

Approx. 62.7 sq. metres (674.4 sq. feet)

## Total area: approx. 62.7 sq. metres (674.4 sq. feet)

Important Notice: These Particulars have been prepared for prospective purchasers for guidance only. They do not form part of an offer or contract. Whilst some descriptions are obviously subjective and information is given in good faith, they should not be relied upon as statements or representative of fact.