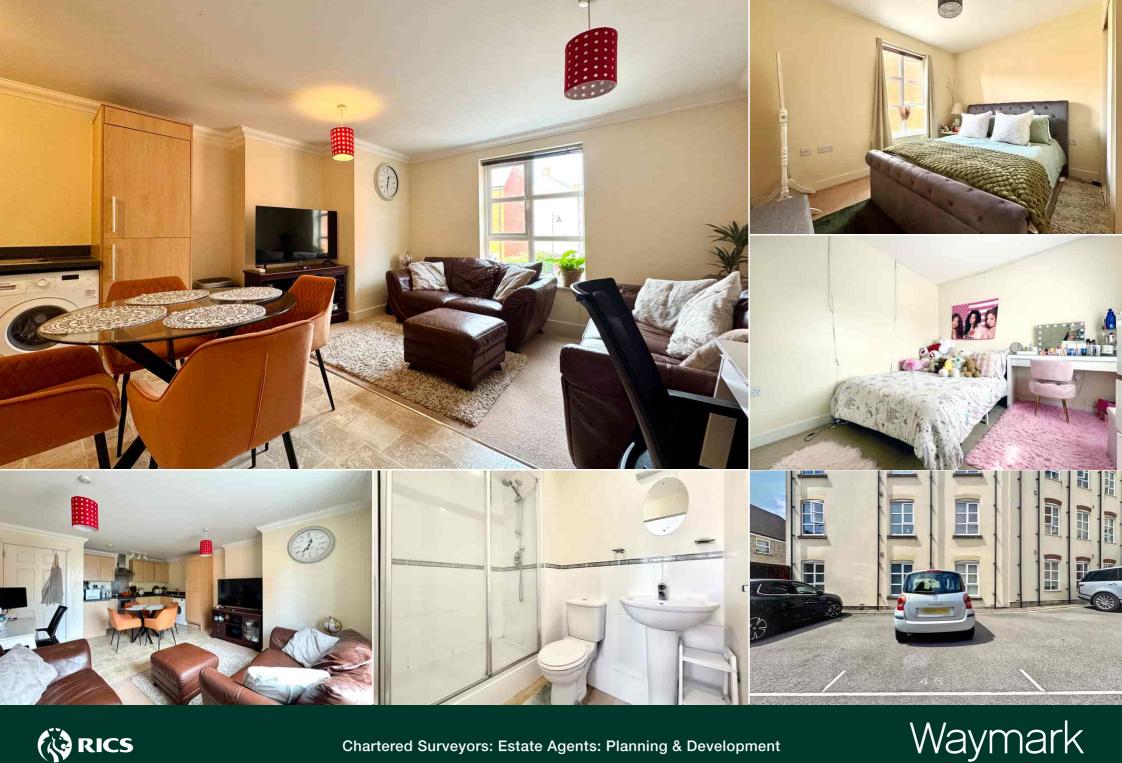

# Zakopane Road, Swindon SN25 1TQ Wiltshire

Leasehold

Perfect For First Time Buyers And Investors | First Floor Apartment | Two Double Bedrooms | Master Bedroom With En-Suite | Open Plan Living/Kitchen | Underfloor Heating | Allocated Car Parking | Stylish apartment | Spacious And Light Throughout | Popular And Sought After Location | Leasehold

#### Location

A fantastic opportunity to acquire this spacious two double bedroom first floor apartment, ideally positioned just a stone's throw from Swindon's popular known for its blend of modern amenities and community feel. With the Orbital Orbital Shopping Park. Offered to the market with no onward chain, the property benefits from generous living accommodation, two bathrooms, and a stores, supermarkets, restaurants, and gyms, while local schools and green designated parking space. The location is particularly well-suited for commuters and shoppers alike, boasting excellent connections to the A420 and M4.

The accommodation comprises; Entrance hallway with two useful storage cupboards, bright and open-plan kitchen/dining/sitting room, two wellproportioned double bedrooms with the master benefiting from fitted wardrobes and an en-suite shower room. A spacious family bathroom completes the interior, offering stylish and practical living.

Externally, the apartment includes one allocated parking space and access to a secure communal area for bin storage. With its blend of convenience. comfort and connectivity, this property is perfectly suited for professionals, first-time buyers or investors looking for a well-located home in Swindon.