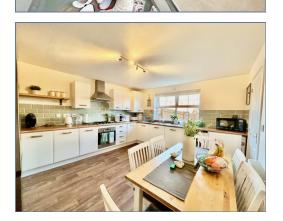

## £174,600 Freehold

- Four Bedroom House
- Large bedrooms
- Garden
- Two parking spaces
- 45% shared ownership
- £3,500 fixture and fittings
- Oustanding School Catchment
- EPC Rating

A FOUR bedroom 45% shared ownership house for sale in the area of Brooklands. This property has a kitchen diner to the rear, lounge, four double bedrooms and a family bathroom. Outside there is a rear garden as well as two parking space. Brooklands is ideal for the M1 as well as great schools.