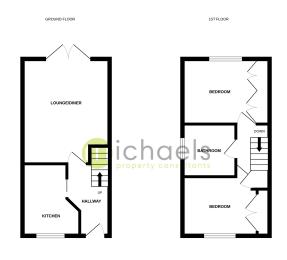

### Room Measurements Entrance Hall Kitchen

### 2.97m x 1.66m (9' 9" x 5' 5")

#### Lounge/Diner

## 4.32m x 3.58m (14' 2" x 11' 9") Landing

#### **Bedroom One**

# 3.02m x 2.71m (9' 11" x 8' 11")

#### **Bedroom Two**

### 3.04m x 2.97m (10' 0" x 9' 9")

#### Bathroom

#### Floorplans

While every attempt has been made to ensure the accuracy of the flooplan costained here, measurements of door, scotta and any other terms are approximate and on responsibility is taken for any error, mission or in role statement. This later to inclusative purposed on the role and an auxility any prospective purchase. The services, systems and pupliances taken these to been termed and to galaxiety as to their devices and the services of their services of their doors of their auxiliance and their services.