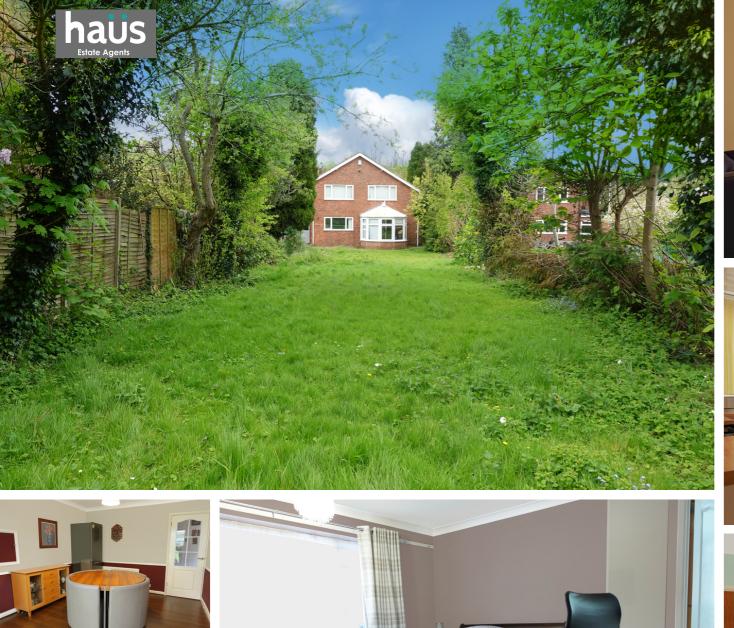

### Description

Guide Price (£600,000 - £650,000)

Welcome to this charming 4 bedroom detached house nestled in the heart of Hempstead, Gillingham, promising a lifestyle of comfort and convenience. Offered with no chain, this property presents a rare opportunity for those seeking a seamless transition into their new dream home. As you step through the threshold, a welcoming hallway beckons you into a world of possibilities. To your left, discover a convenient downstairs WC, ensuring practicality for everyday living. Adjacent to it, a spacious dining room awaits, seamlessly connected to a sunlit conservatory through sliding glass doors, perfect for leisurely meals or entertaining guests. The kitchen, strategically positioned next to the dining area, offers effortless flow for social gatherings and culinary adventures. Bathed in natural light, the living area becomes a sanctuary for cozy evenings. Venturing to the first floor, four generously sized bedrooms await, each offering comfort and tranquility. The main bedroom boasts built-in wardrobes and an ensuite complete with a bathtub, providing a private retreat for relaxation. Completing this level, a well-appointed family bathroom caters to the needs of the household with ease. Moreover, tucked away at the rear of the property lies a hidden gem: a spacious garden basking in sunlight, beckoning you to unwind amidst its green embrace. The property also features a double garage and ample parking space for 4 to 5 cars, ensuring convenience for residents and guests alike. With the potential to extend, subject to approval, this home offers endless possibilities to tailor it to your unique lifestyle and preferences. While the house itself offers a solid foundation for comfortable living, it yearns for the warmth of your personal touch. Let your imagination run wild. This isn't just a property waiting to be decorated; it's an invitation to craft a life filled with joy, comfort, and endless possibilities. Make it yours today, and let the adventure begin by calling haus estate agents in Rainham.

## **Key Features**

- Offered with No Onward Chain
- · Four bedroom detached family home
- Two receptions and conservatory
- En-suite to master bedroom
- Parking for approximately 4/5 cars and double garage
- Potential to extend (subject to approval)
- Some decorating is required
- South facing rear garden measuring approximately 172'6 x 43'8