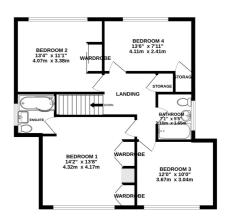

#### GROUND FLOOR 1047 sq.ft. (97.2 sq.m.) approx.

1ST FLOOR 735 sq.ft, (68.3 sq.m.) approx

### TOTAL FLOOR AREA: 1782 sq.ft. (165.5 sq.m.) approx.

Whilst every attempt has been made to ensure the accuracy of the floorplan contained here, measurements of doors, windows, rooms and any other tems are approximate and no responsibility is taken for any error, omission or mis-statement. This plan is for illustrative purposes only and should be used as such by any prospective purchaser. The services, systems and appliances shown have not been tested and no guarantee as to their operability or efficiency can be given.

Made with Metropix ©2024