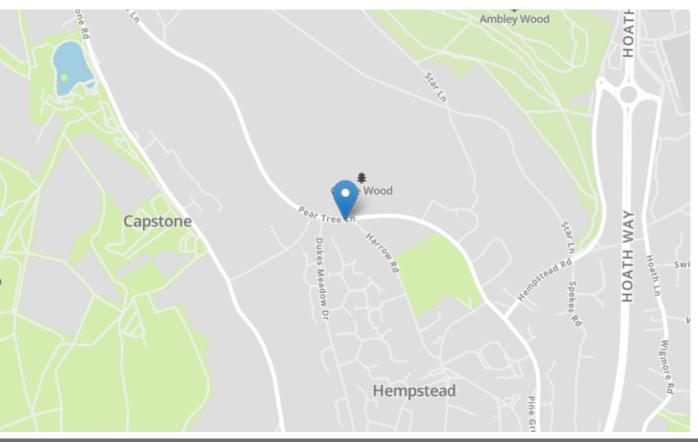

## **Property Location**

Pear Tree Lane, Gillingham, Kent, ME7 3PR

|                             |                  | Current | Potentia |
|-----------------------------|------------------|---------|----------|
| Very energy efficient - lo  | er running costs |         |          |
| (92+)                       |                  |         |          |
| (81-91) <b>B</b>            |                  | 56      |          |
| (69-80)                     |                  |         | 74       |
| (55-68)                     | D                |         |          |
| (39-54)                     | E                |         |          |
| (21-38)                     | F                |         |          |
| (1-20)                      | G                |         |          |
| Not energy efficient - high | r running costs  |         |          |