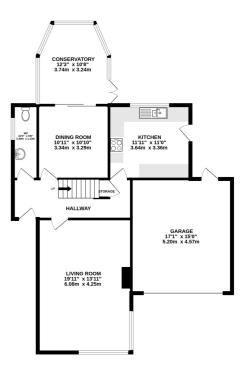

#### GROUND FLOOR 1047 sq.ft. (97.2 sq.m.) approx.

1ST FLOOR 735 sq.ft, (68.3 sq.m.) approx

### TOTAL FLOOR AREA: 1782 sq.ft. (165.5 sq.m.) approx.

Whilst every attempt has been made to ensure the accuracy of the floorplan contained here, measurements of doors, windows, rooms and any other tems are approximate and no responsibility is taken for any error, omission or mis-statement. This plan is for illustrative purposes only and should be used as such by any prospective purchaser. The services, systems and appliances shown have not been tested and no guarantee as to their operability or efficiency can be given.

Made with Metropix ©2024