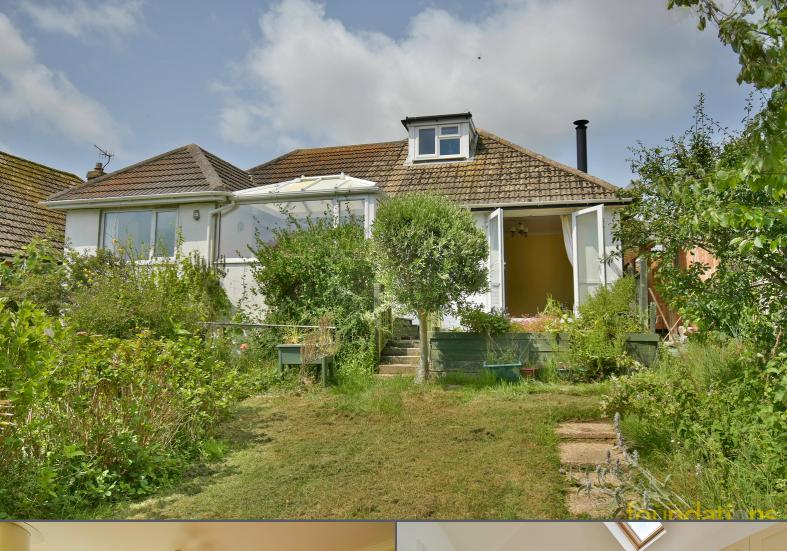

Haslam Crescent Bexhill-on-Sea East Sussex TN40 2PD £375,000 Freehold

CHAIN FREE. A deceptively spacious two bedroom detached bungalow situated in the sought after Pebsham area of Bexhill and ideally on a bus route and opposite a local shop whilst Ravenside Retail Park & the beach are only a short drive away. The accommodation comprises; entrance hall leading to inner hall, 23' lounge/dining room overlooking the garden, modern kitchen with velux windows, conservatory/breakfast room, utility room, two double bedrooms with the master being dual aspect, shower room and a loft room. Outside the property has off road parking and a good size and mature rear garden. EPC - TBC.