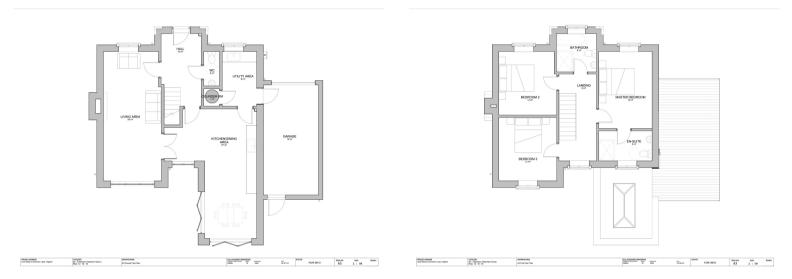

## **ROOM DESCRIPTIONS**

| Downstairs Information                                                                                                                                                                                                                                                                                                                                                                                                                                                                     | Lounge                   |
|--------------------------------------------------------------------------------------------------------------------------------------------------------------------------------------------------------------------------------------------------------------------------------------------------------------------------------------------------------------------------------------------------------------------------------------------------------------------------------------------|--------------------------|
| Flooring: Living rooms are fitted with either a choice of laminate wood or carpet, we allow our purchasers to choose this. The remainder of the ground floor flooring is tiled with tiles supplied by Porcelanosa.                                                                                                                                                                                                                                                                         | Open Plan Living Kitchen |
| Kitchen: We fit a fully integrated Kitchen in all of our plots, and we fit built into<br>all of our Kitchens, all white goods which includes, full length fridge, full<br>length freezer, oven, grill, dishwasher, hob & warming drawer. The Kitchens<br>are of the highest quality with soft close doors and a range of different<br>shelving and drawers including integrated recycling bins. We compliment<br>the Kitchens with a 30mm Quartz worktop, inset sinks and drainers, island | Utility Room             |
| with breakfast bar and ceiling mounted extractor fans. Bi-Fold doors.                                                                                                                                                                                                                                                                                                                                                                                                                      | Downstairs WC            |
| Utility: Built in washer dryers. We also install another sink and use the same cabinets and 30mm Quartz stone worktops as the rest of the Kitchen.                                                                                                                                                                                                                                                                                                                                         |                          |
| Living room: Feature fireplace with space for real log burners or electric fire in each plot. Large bi-fold doors to rear garden.                                                                                                                                                                                                                                                                                                                                                          | First Floor              |
| Further Information: Throughout the house we include oak doors and we<br>fully carpet every plot and we allow our individual purchasers to choose<br>from our chosen carpet range. The staircases are an oak staircase with glass<br>inserts and we also include multiple bespoke aluminium bi-fold doors to the                                                                                                                                                                           | Landing                  |
| rear garden. All of our houses come with a burglar alarm and external security up and down lights.                                                                                                                                                                                                                                                                                                                                                                                         | Master Bedroom           |
| First Floor Information                                                                                                                                                                                                                                                                                                                                                                                                                                                                    |                          |
| Bedrooms: All bedrooms are fully carpeted, and the purchasers can choose<br>to have a whole scheme of built-in wardrobes throughout and these are<br>made by our in house bespoke joiner. We allow the purchaser to choose                                                                                                                                                                                                                                                                 | En-Suite                 |
| their own design of the wardrobe, and this can include a whole range of<br>different internal and external configuration including mirrored doors,<br>sliding drawers, vanity units, angled shelving, discrete built-in lighting etc.                                                                                                                                                                                                                                                      | Bedroom Two              |
| Bathrooms: All of our bathrooms are kitted out with suites supplied by Scudo<br>Bathrooms. Our bathrooms include a single shower, separate tiled in bath,<br>wash hand basin and WC. The tiling throughout our bathrooms, including<br>the floor and walls, is supplied by Porcelanosa as well. Our bathrooms also                                                                                                                                                                         | Bedroom Three            |
| include shaver charging points, vanity unit with storage and tiled neiche's in<br>the shower.                                                                                                                                                                                                                                                                                                                                                                                              | Family Bathroom          |
| External Information                                                                                                                                                                                                                                                                                                                                                                                                                                                                       | Outside                  |
| We include larger than standard single and double garages and they all<br>include electric garage doors. Internally, as standard, we fit multiple double<br>electric sockets and wiring connection for an electric charging point. The<br>gardens of the homes include large patio areas, multiple outside double<br>sockets and are lawned with a landscaped border which we plant with a                                                                                                 | Front Garden             |
| range of different small plants. We also install multiple up and down lights<br>around the whole house, a security light above the garage and a further<br>down light.                                                                                                                                                                                                                                                                                                                     | Garage                   |
| Additional Information                                                                                                                                                                                                                                                                                                                                                                                                                                                                     | Rear Garden              |
| Windows: Our bi-fold doors are aluminium and the windows throughout the houses are bespoke casement windows.                                                                                                                                                                                                                                                                                                                                                                               |                          |
| We are also including bespoke orangery's. They will include orangery dome roofing and bespoke aluminium bi-fold doors leading to the rear garden.                                                                                                                                                                                                                                                                                                                                          |                          |
|                                                                                                                                                                                                                                                                                                                                                                                                                                                                                            |                          |

Ground Floor

Entrance Hallway

FLOORPLAN