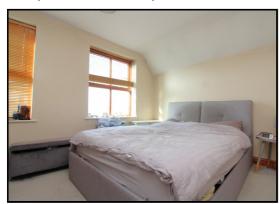

#### **Bedroom One:**

Abt. 14' 5" x 9' 5" (4.39m x 2.87m) Two double glazed windows to side aspect. Fitted carpet. Radiator.

### **Bedroom Two:**

Abt. 9' 0" x 9' 0" (2.74m x 2.74m) Double glazed window to front aspect. Fitted carpet. Radiator.