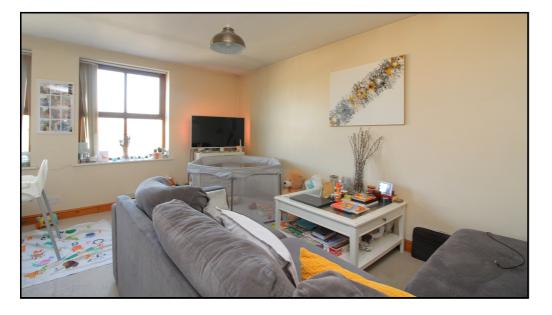

### Lounge:

Abt. 16' 0" x 18' 0" (4.88m x 5.49m) Two double glazed windows to front aspect. Fitted carpets. Radiator.