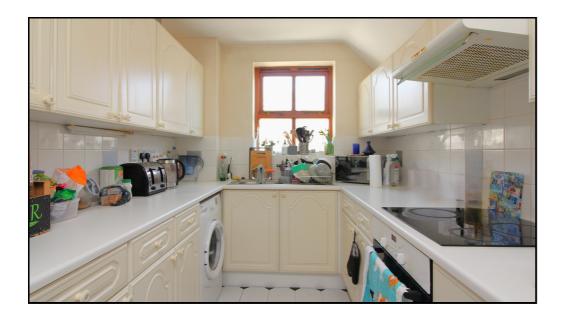

#### Kitchen:

Abt. 7' 5" x 10' 5" (2.26m x 3.17m) Range of fitted wall and base units. Overhead extractor fan. Plumbing for washing machine. Sink and drainer. Double glazed window to side aspect.