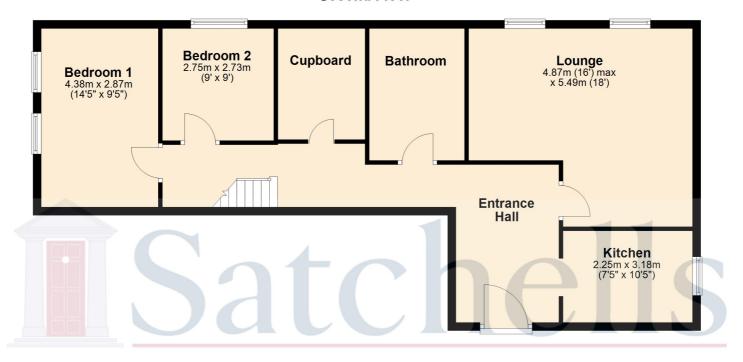

# **Ground Floor:**

## **Second Floor:**

### Lounge:

Abt. 16' 0" x 18' 0" (4.88m x 5.49m) Two double glazed windows to front aspect. Fitted carpets. Radiator.

#### Kitchen:

Abt. 7' 5" x 10' 5" (2.26m x 3.17m) Range of fitted wall and base units. Overhead extractor fan. Plumbing for washing machine. Sink and drainer. Double glazed window to side aspect.

#### **Bedroom One:**

Abt. 14' 5" x 9' 5" (4.39m x 2.87m) Two double glazed windows to side aspect. Fitted carpet. Radiator.

### **Bedroom Two:**

Abt. 9' 0" x 9' 0" (2.74m x 2.74m) Double glazed window to front aspect. Fitted carpet. Radiator.

#### Bathroom:

Suite comprising panelled bath, low level WC and pedestal wash hand basin. Tiled flooring.

#### **Second Floor**