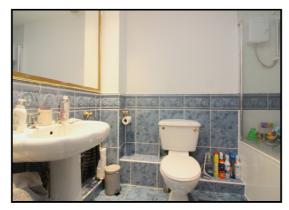

#### Bathroom:

Suite comprising panelled bath, low level WC and pedestal wash hand basin. Tiled flooring.