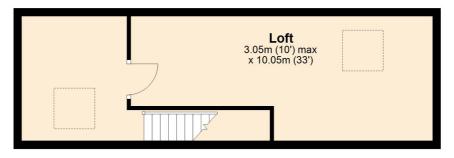

# **Upstairs:**

# **Loft Conversion:**

Three Velux windows to either aspect.

#### **Loft Conversion**

For illustrative purposes only - NOT TO SCALE - Measurements shown are approximate. The size and position of doors, windows, appliances and other features are approximate.

Plan produced using PlanUp.