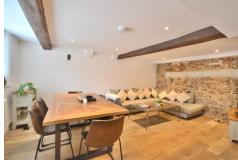

# **Lounge Diner**

5.5m x 3.8m (18' 1" x 12' 6") Double glazed 2.9m x 2.0m (9' 6" x 6' 7") Double glazed timber timber frame windows, one radiator, solid oak frame window, tiled floor, free standing oval flooring.