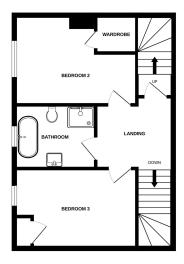

# Landing

Fitted carpets and one radiator.

#### **Bathroom**

bath with hot and cold mixer tap & hand held shower head, hand wash basin, low flush WC, shower and one towel radiator.

### **Bedroom Two**

 $4.1m \times 3.4m (13' 5" \times 11' 2")$  Double glazed timber frame windows, one radiator, built in storage.

# **Bedroom Three**

4.1m x 2.5m (13' 5" x 8' 2") Double glazed timber frame windows, one radiator, airing cupboard.

EPC - D

**Council Tax Band C** 

Whilst every attempt has been made to ensure the accuracy of the floorplan contained here, measurements of doors, withouts, rooms and any other items are approximate and no responsibility is taken for any error, ornission or mis-statement. This plan is for illustrative purposes only and should be used as such by any prospective purchaser. The service, systems and appliances shown have not been tested and no guarantee as to their operability or efficiency can be given. Made with Merconix 6/20/3