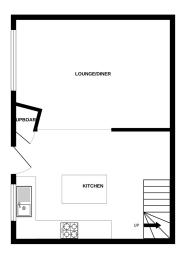

# **Lounge Diner**

5.5m x 3.8m (18' 1" x 12' 6") Double glazed 2.9m x 2.0m (9' 6" x 6' 7") Double glazed timber timber frame windows, one radiator, solid oak frame window, tiled floor, free standing oval flooring.

#### Kitchen

5.4m x 4.1m (17' 9" x 13' 5") Double glazed timber frame windows, tiled floor, fitted kitchen with base and wall units, quartz work tops, sink with mixer taps, Range Master Aga style gas oven and five ring hob with extractor above. Integrated washing machine and space for fridge freezer, one radiator and stairs to first floor with fitted carpets.