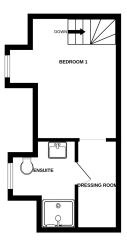

### **Bedroom One**

4.7m x 4.2m (15' 5" x 13' 9") Double glazed timber frame windows, radiator, fitted carpets

#### **En Suite**

3.3m x 2.1m (10' 10" x 6' 11") Double glazed timber frame windows, tiled floor, vanity unit with inset hand wash basin and mixer tap, low flush WC, tiled walk in shower, towel radiator.