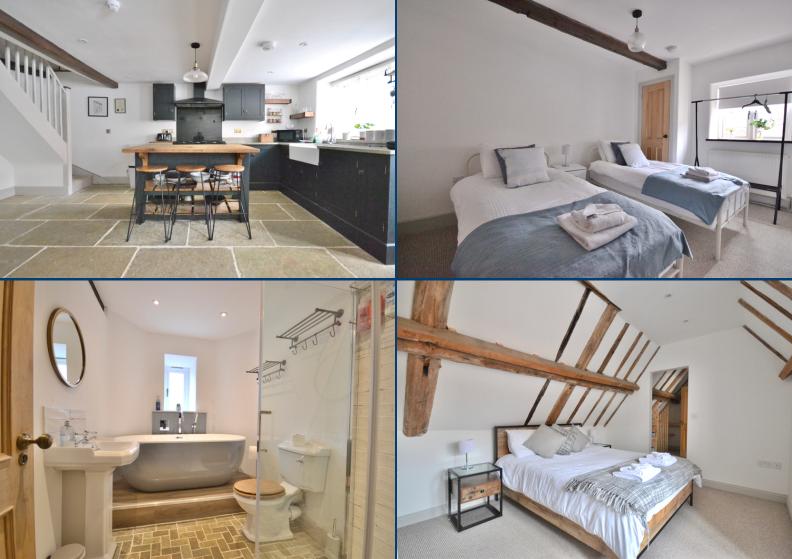

# **Lounge Diner**

5.5m x 3.8m (18' 1" x 12' 6") Double glazed 2.9m x 2.0m (9' 6" x 6' 7") Double glazed timber timber frame windows, one radiator, solid oak frame window, tiled floor, free standing oval flooring.

#### Kitchen

5.4m x 4.1m (17' 9" x 13' 5") Double glazed timber frame windows, tiled floor, fitted kitchen with base and wall units, quartz work tops, sink with mixer taps, Range Master Aga style gas oven and five ring hob with extractor above. Integrated washing machine and space for fridge freezer, one radiator and stairs to first floor with fitted carpets.

#### **Bathroom**

bath with hot and cold mixer tap & hand held shower head, hand wash basin, low flush WC, shower and one towel radiator.

### **Bedroom One**

4.7m x 4.2m (15' 5" x 13' 9") Double glazed timber frame windows, radiator, fitted carpets

#### **En Suite**

3.3m x 2.1m (10' 10" x 6' 11") Double glazed timber frame windows, tiled floor, vanity unit with inset hand wash basin and mixer tap, low flush WC, tiled walk in shower, towel radiator.

### **Bedroom Two**

 $4.1m \times 3.4m (13' 5" \times 11' 2")$  Double glazed timber frame windows, one radiator, built in storage.

# **Bedroom Three**

4.1m x 2.5m (13' 5" x 8' 2") Double glazed timber frame windows, one radiator, airing cupboard.

EPC - D

**Council Tax Band C** 

Whilst every attempt has been made to ensure the accuracy of the floorplan contained here, measurements of doors, withouts, rooms and any other items are approximate and no responsibility is taken for any error, ornission or mis-statement. This plan is for illustrative purposes only and should be used as such by any prospective purchaser. The service, systems and appliances shown have not been tested and no guarantee as to their operability or efficiency can be given. Made with Merconix 6/20/3