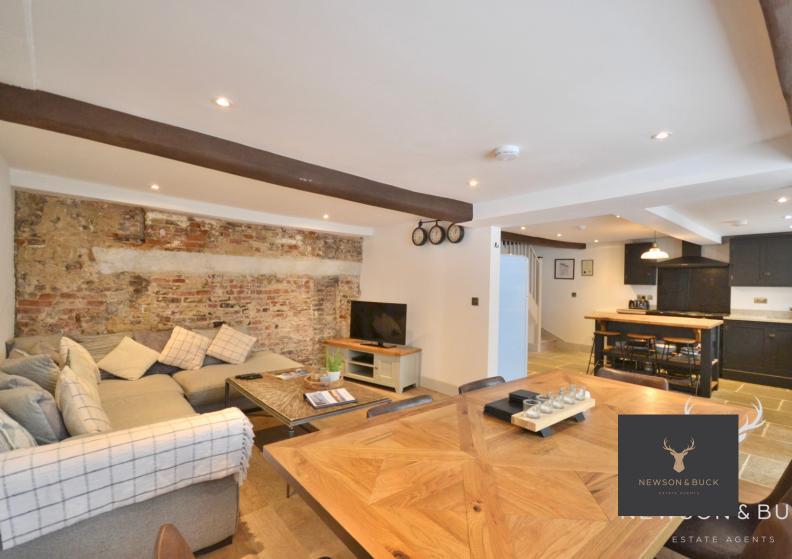

# **Lounge Diner**

5.5m x 3.8m (18' 1" x 12' 6") Double glazed 2.9m x 2.0m (9' 6" x 6' 7") Double glazed timber timber frame windows, one radiator, solid oak frame window, tiled floor, free standing oval flooring.

#### Kitchen

5.4m x 4.1m (17' 9" x 13' 5") Double glazed timber frame windows, tiled floor, fitted kitchen with base and wall units, quartz work tops, sink with mixer taps, Range Master Aga style gas oven and five ring hob with extractor above. Integrated washing machine and space for fridge freezer, one radiator and stairs to first floor with fitted carpets.