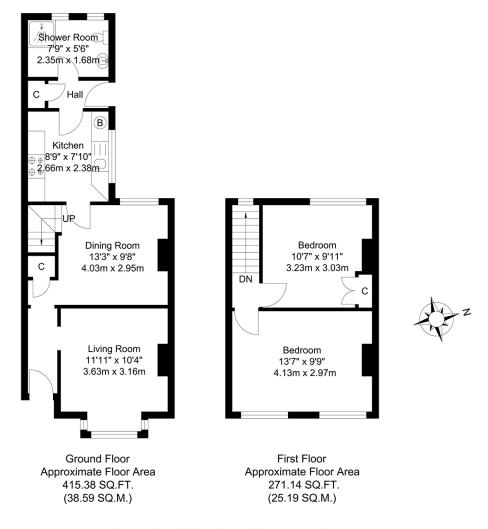

Further benefits include solar panels, double glazing, and gas central heating. Total Internal Area approx: 686.52 sq ft (63.78 sq m). EPC Rating D58

## Hallway

Laminate flooring, radiator, ceiling coving.

## Living Room

Laminate flooring, radiator, ceiling coving, double glazed windows.

## **Dining Room**

Laminate flooring, radiator, double glazed windows.

#### Kitchen

Tile flooring, double glazed windows; range of wood wall and base units with granite-effect worktops and tiled splashback; wall-mounted combination boiler; large storage cupboard; space for dishwasher; space for fridge/freezer; space and connections for gas cooker; double glazed door leading to Rear Garden.

### Shower Room

Tiled flooring, double glazed windows; wall-integrated rainfall shower with hand-held attachment; wash-hand basin with mixer tap; w/c, extractor fan, heated towel-rail.

## Landing

Laminate flooring, double glazed window.

#### Bedroom

Laminate flooring, radiator, double glazed windows; access to loft.

## Bedroom

Laminate flooring, radiator, double glazed windows.

#### Rear Garden.

Approximately 35ft; lawn; storage shed.

TOTAL APPROX FLOOR AREA 686.52 SQ. FT / 63.78 SQ. M For Identification Purposes Only.