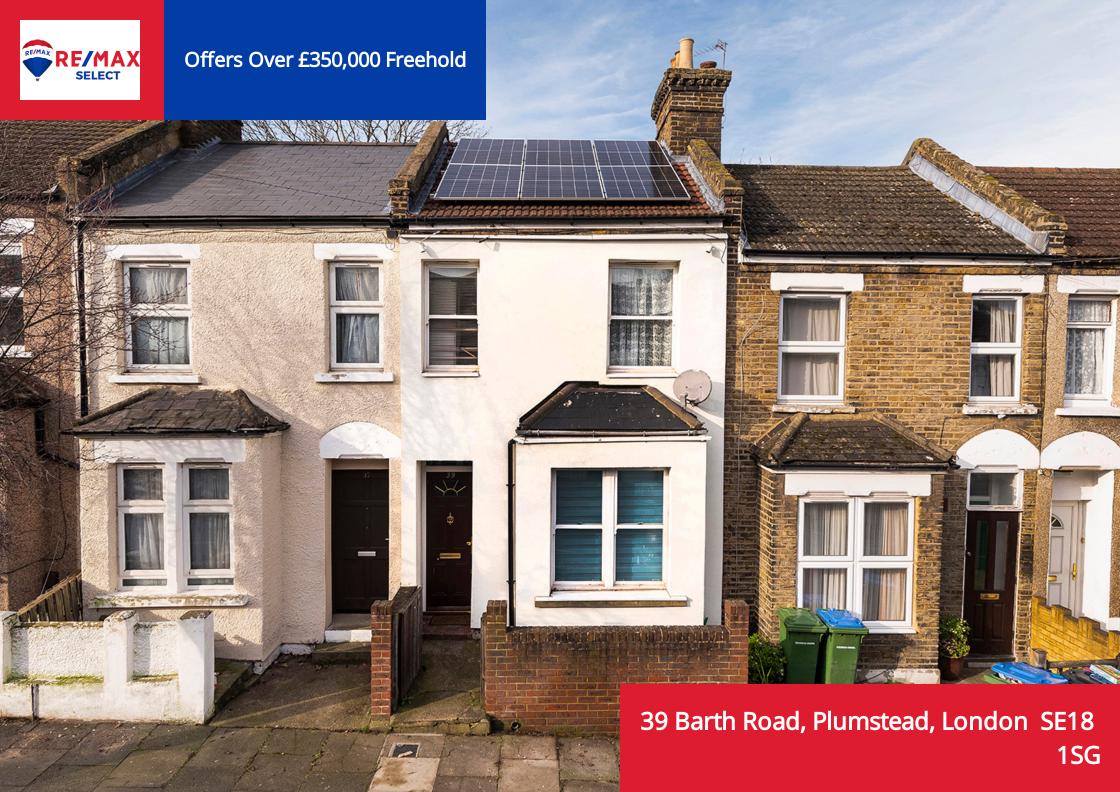

## Living Room

Laminate flooring, radiator, ceiling coving, double glazed windows.

## **Dining Room**

Laminate flooring, radiator, double glazed windows.

#### Kitchen

Tile flooring, double glazed windows; range of wood wall and base units with granite-effect worktops and tiled splashback; wall-mounted combination boiler; large storage cupboard; space for dishwasher; space for fridge/freezer; space and connections for gas cooker; double glazed door leading to Rear Garden.

### Shower Room

Tiled flooring, double glazed windows; wall-integrated rainfall shower with hand-held attachment; wash-hand basin with mixer tap; w/c, extractor fan, heated towel-rail.