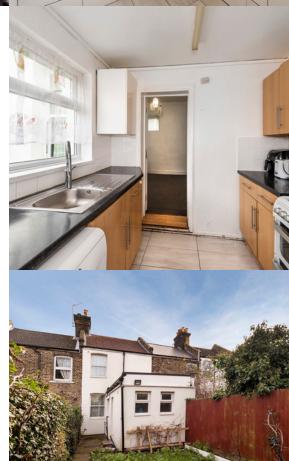

#### Bedroom

Laminate flooring, radiator, double glazed windows; access to loft.

## Bedroom

Laminate flooring, radiator, double glazed windows.