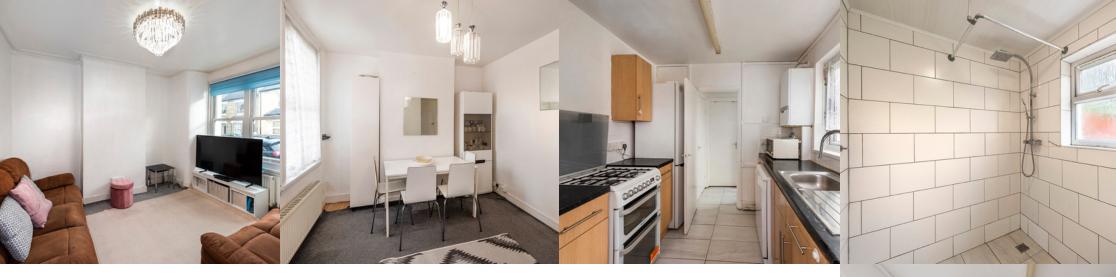

#### Kitchen

Tile flooring, double glazed windows; range of wood wall and base units with granite-effect worktops and tiled splashback; wall-mounted combination boiler; large storage cupboard; space for dishwasher; space for fridge/freezer; space and connections for gas cooker; double glazed door leading to Rear Garden.

#### Rear Garden.

Approximately 35ft; lawn; storage shed.