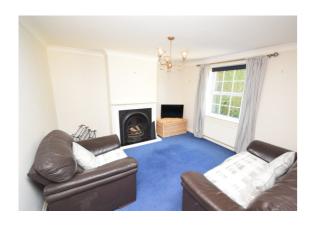

The accommodation includes an entrance hall with cloakroom/w.c., living room, dining room, conservatory, fitted kitchen, three bedrooms and a family bathroom. The house enjoys a large frontage, providing privacy and off road parking for a number of cars, as well as a detached garage. The secluded rear garden is south facing and features a large patio, lawned area, utility/store room and gardeners w.c. There is ample opportunity to extend the house to the rear or the side, subject to the usual consents.