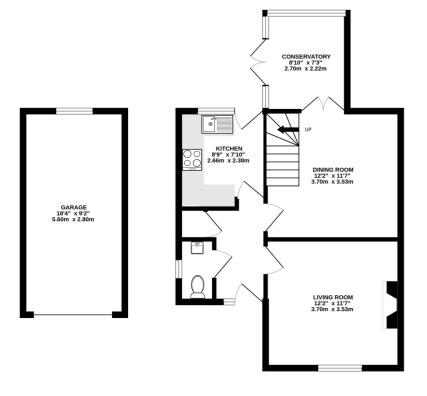

The accommodation includes an entrance hall with cloakroom/w.c., living room, dining room, conservatory, fitted kitchen, three bedrooms and a family bathroom. The house enjoys a large frontage, providing privacy and off road parking for a number of cars, as well as a detached garage. The secluded rear garden is south facing and features a large patio, lawned area, utility/store room and gardeners w.c. There is ample opportunity to extend the house to the rear or the side, subject to the usual consents.

## **Local Authority**

Waverley Band D 
 GROUND FLOOR
 1ST FLOOR

 646 sq.ft. (60.0 sq.m.) approx.
 412 sq.ft. (38.3 sq.m.) approx.

TOTAL FLOOR AREA: 1058 sq.ft. (98.3 sq.m.) approx.

Whist every attempt has been made to ensure the accuracy of the floorplan contained here, measurements of doors, windows, rooms and any other tems are approximate and no responsibility is taken for any error, omission or mis-statement. This plan is for illustrative purposes only and should be used as such by any prospective purchaser. The services, systems and appliances shown have not been tested and no guarantee as to their operability or efficiency can be given. Made with Metropix ©2025