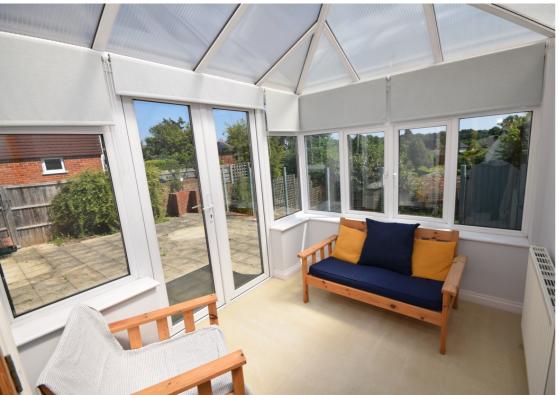

The accommodation includes an entrance hall with cloakroom/w.c., living room, dining room, conservatory, fitted kitchen, three bedrooms and a family bathroom. The house enjoys a large frontage, providing privacy and off road parking for a number of cars, as well as a detached garage. The secluded rear garden is south facing and features a large patio, lawned area, utility/store room and gardeners w.c. There is ample opportunity to extend the house to the rear or the side, subject to the usual consents.