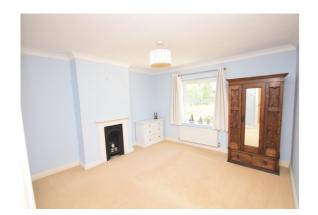

The accommodation includes an entrance hall with cloakroom/w.c., living room, dining room, conservatory, fitted kitchen, three bedrooms and a family bathroom. The house enjoys a large frontage, providing privacy and off road parking for a number of cars, as well as a detached garage. The secluded rear garden is south facing and features a large patio, lawned area, utility/store room and gardeners w.c. There is ample opportunity to extend the house to the rear or the side, subject to the usual consents.