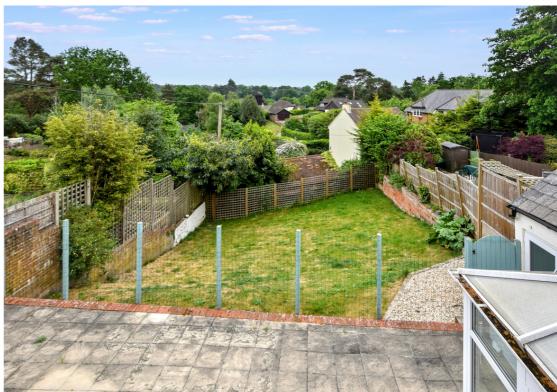

The accommodation includes an entrance hall with cloakroom/w.c., living room, dining room, conservatory, fitted kitchen, three bedrooms and a family bathroom. The house enjoys a large frontage, providing privacy and off road parking for a number of cars, as well as a detached garage. The secluded rear garden is south facing and features a large patio, lawned area, utility/store room and gardeners w.c. There is ample opportunity to extend the house to the rear or the side, subject to the usual consents.