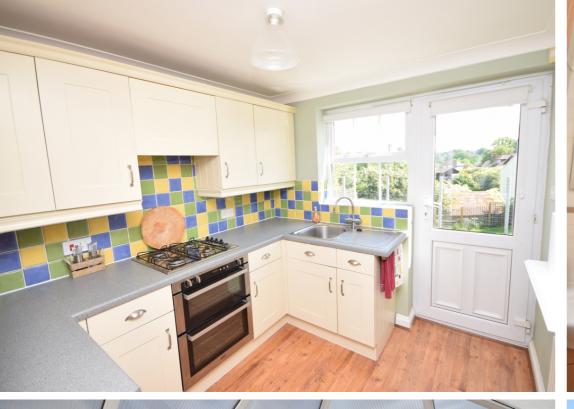

The accommodation includes an entrance hall with cloakroom/w.c., living room, dining room, conservatory, fitted kitchen, three bedrooms and a family bathroom. The house enjoys a large frontage, providing privacy and off road parking for a number of cars, as well as a detached garage. The secluded rear garden is south facing and features a large patio, lawned area, utility/store room and gardeners w.c. There is ample opportunity to extend the house to the rear or the side, subject to the usual consents.