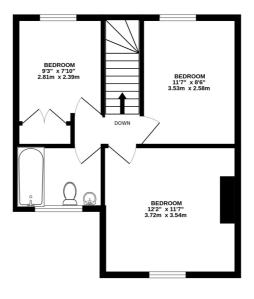

The accommodation includes an entrance hall with cloakroom/w.c., living room, dining room, conservatory, fitted kitchen, three bedrooms and a family bathroom. The house enjoys a large frontage, providing privacy and off road parking for a number of cars, as well as a detached garage. The secluded rear garden is south facing and features a large patio, lawned area, utility/store room and gardeners w.c. There is ample opportunity to extend the house to the rear or the side, subject to the usual consents.

## **Local Authority**

Waverley Band D 
 GROUND FLOOR
 1ST FLOOR

 646 sq.ft. (60.0 sq.m.) approx.
 412 sq.ft. (38.3 sq.m.) approx.

TOTAL FLOOR AREA: 1058 sq.ft. (98.3 sq.m.) approx.

Whist every attempt has been made to ensure the accuracy of the floorplan contained here, measurements of doors, windows, rooms and any other tems are approximate and no responsibility is taken for any error, omission or mis-statement. This plan is for illustrative purposes only and should be used as such by any prospective purchaser. The services, systems and appliances shown have not been tested and no guarantee as to their operability or efficiency can be given. Made with Metropix ©2025