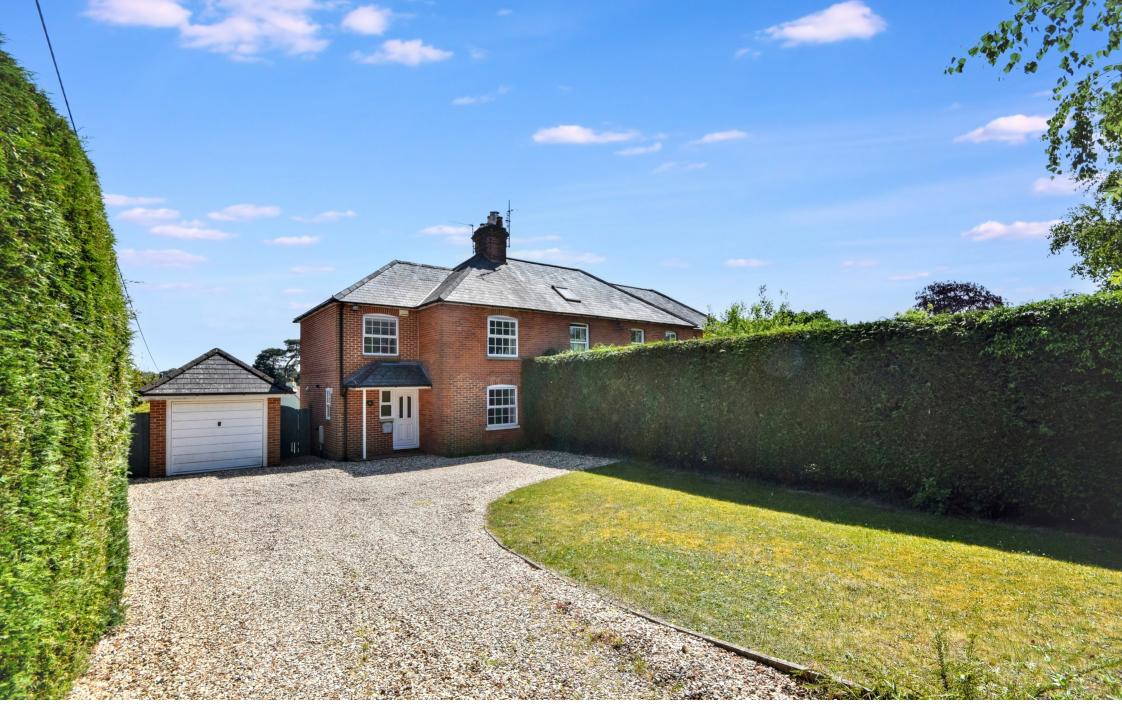

## **Description**

A charming red brick home with a south facing garden and far reaching views over the Bourne valley. The house is set in a popular residential area, with St Peters school just a 5 minute walk away and Weydon School within a 15 minute walk. Local shops are available in Wrecclesham and at the Ridgway, while Farnham's elegant Georgian town centre is less than 2 miles away. The local area offers numerous beautiful locations for outdoor pursuits including, Bourne Woods, Frensham Ponds, Alice Holt Forest and Farnham Park.

The accommodation includes an entrance hall with cloakroom/w.c., living room, dining room, conservatory, fitted kitchen, three bedrooms and a family bathroom. The house enjoys a large frontage, providing privacy and off road parking for a number of cars, as well as a detached garage. The secluded rear garden is south facing and features a large patio, lawned area, utility/store room and gardeners w.c. There is ample opportunity to extend the house to the rear or the side, subject to the usual consents.