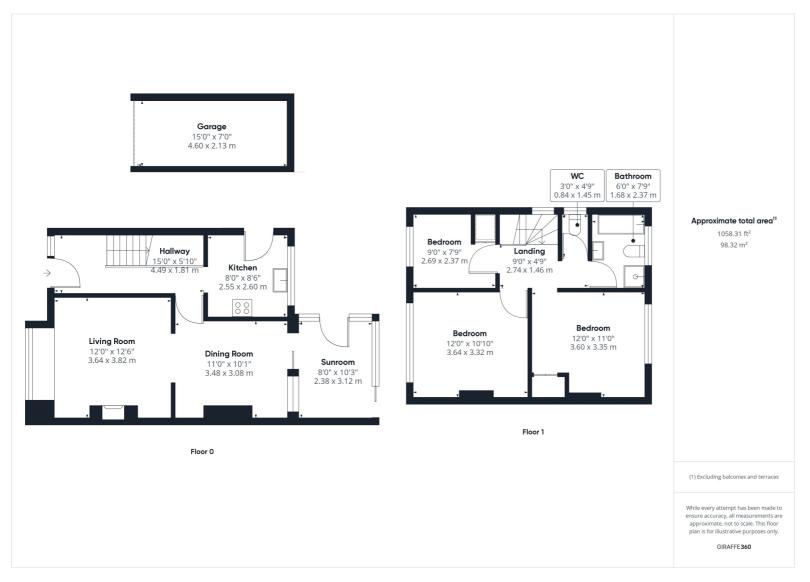

The accommodation commences on the ground floor with a generous entrance hall which leads through to the main reception areas. The lounge/diner has been converted into one generous room offering wonderful family living. The lounge area offers a lovely bay window and feature fireplace. The dining area leads through to the sun room offering wonderful views across the rear garden. The re-fitted kitchen offers wonderful contemporary living with fitted units and built-in appliances. Upstairs there are three generous bedrooms with the front two offering lovely views. The bathroom has been refitted offering a four piece suite and also offers an additional and separate W.C.

Outside the front of the property has been levelled and rendered providing off road parking. There is a driveway access to the garage at the rear of the property. The rear garden is staggered over four levels and is very much a blank canvas. There are a couple of patio/seating areas and with a little vision this could be landscaped into a wonderful space.