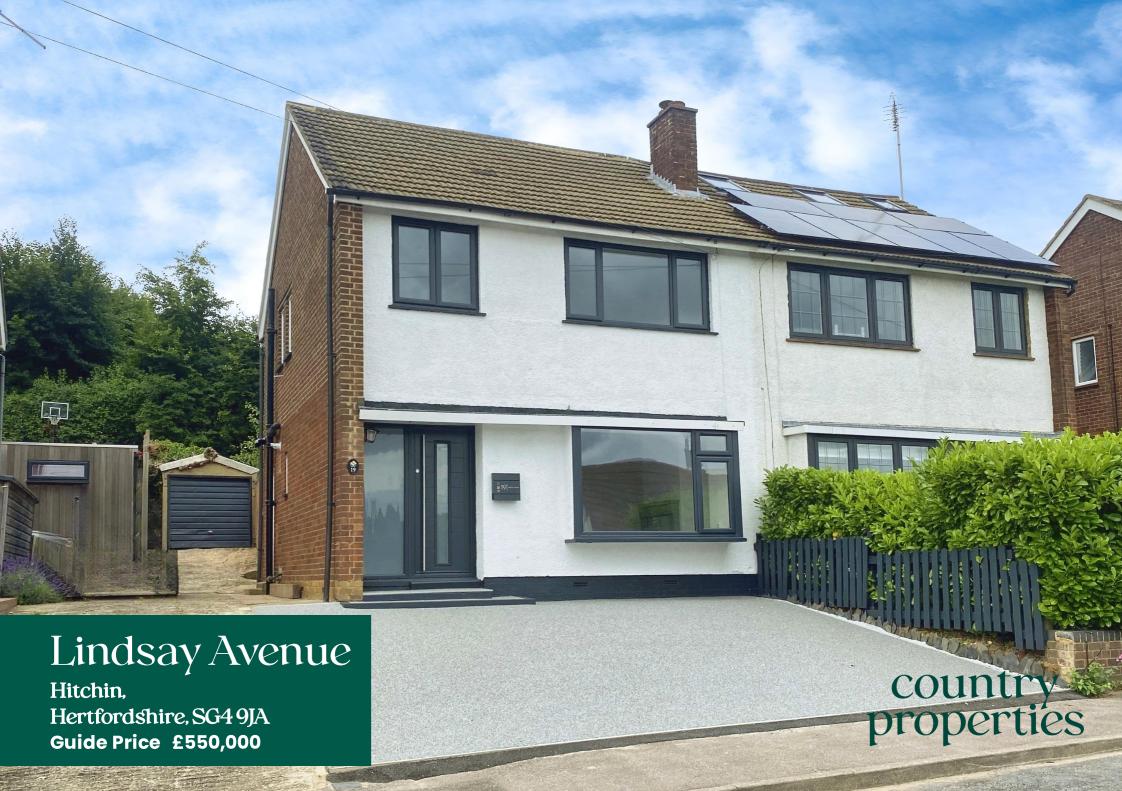

Located in a highly residential and sought after location in South Hitchin is this wonderful three bedroom semi-detached family home. The property has been completely transformed by the current owners and resides in the highly sought-after SG4 9 postcode area of Hitchin.

Outside the front of the property has been levelled and rendered providing off road parking. There is a driveway access to the garage at the rear of the property. The rear garden is staggered over four levels and is very much a blank canvas. There are a couple of patio/seating areas and with a little vision this could be landscaped into a wonderful space.

- Three bedroom semi-detached family home
- South Hitchin, SG4 9 Postcode area
- Two reception rooms and additional sunroom
- Driveway providing off road parking
- 1.4 mile, 29 min walk to Hitchin train station (as per Google Maps)
- 1.0 miles, 23 mins walk to Hitchin town centre (as per Google Maps)
- NO ONWARD CHAIN