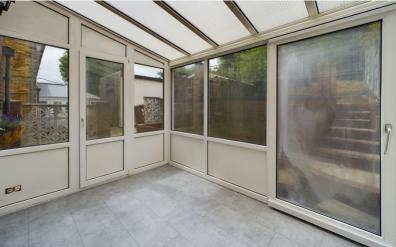

The accommodation commences on the ground floor with a generous entrance hall which leads through to the main reception areas. The lounge/diner has been converted into one generous room offering wonderful family living. The lounge area offers a lovely bay window and feature fireplace. The dining area leads through to the sun room offering wonderful views across the rear garden. The re-fitted kitchen offers wonderful contemporary living with fitted units and built-in appliances. Upstairs there are three generous bedrooms with the front two offering lovely views. The bathroom has been refitted offering a four piece suite and also offers an additional and separate W.C.