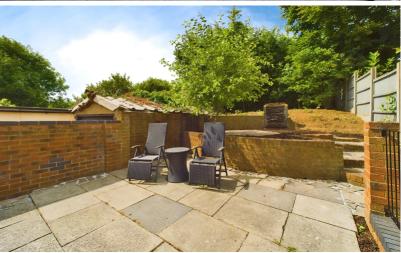

Outside the front of the property has been levelled and rendered providing off road parking. There is a driveway access to the garage at the rear of the property. The rear garden is staggered over four levels and is very much a blank canvas. There are a couple of patio/seating areas and with a little vision this could be landscaped into a wonderful space.