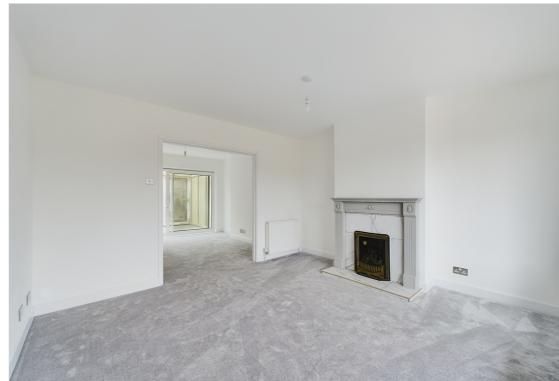

The accommodation commences on the ground floor with a generous entrance hall which leads through to the main reception areas. The lounge/diner has been converted into one generous room offering wonderful family living. The lounge area offers a lovely bay window and feature fireplace. The dining area leads through to the sun room offering wonderful views across the rear garden. The re-fitted kitchen offers wonderful contemporary living with fitted units and built-in appliances. Upstairs there are three generous bedrooms with the front two offering lovely views. The bathroom has been refitted offering a four piece suite and also offers an additional and separate W.C.