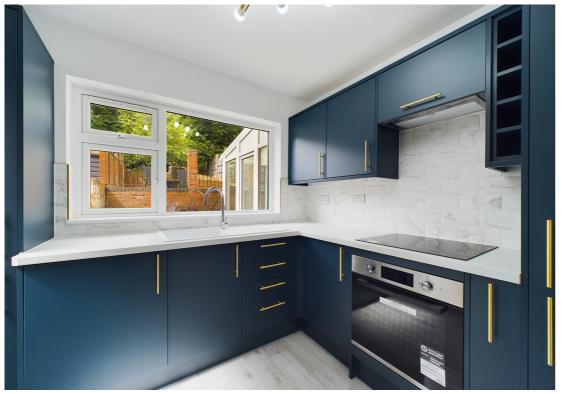

The accommodation commences on the ground floor with a generous entrance hall which leads through to the main reception areas. The lounge/diner has been converted into one generous room offering wonderful family living. The lounge area offers a lovely bay window and feature fireplace. The dining area leads through to the sun room offering wonderful views across the rear garden. The re-fitted kitchen offers wonderful contemporary living with fitted units and built-in appliances. Upstairs there are three generous bedrooms with the front two offering lovely views. The bathroom has been refitted offering a four piece suite and also offers an additional and separate W.C.