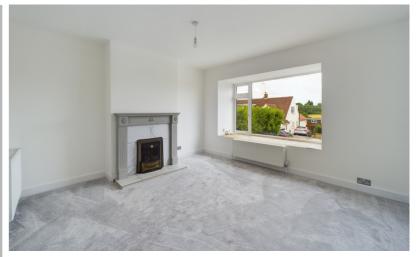

The accommodation commences on the ground floor with a generous entrance hall which leads through to the main reception areas. The lounge/diner has been converted into one generous room offering wonderful family living. The lounge area offers a lovely bay window and feature fireplace. The dining area leads through to the sun room offering wonderful views across the rear garden. The re-fitted kitchen offers wonderful contemporary living with fitted units and built-in appliances. Upstairs there are three generous bedrooms with the front two offering lovely views. The bathroom has been refitted offering a four piece suite and also offers an additional and separate W.C.