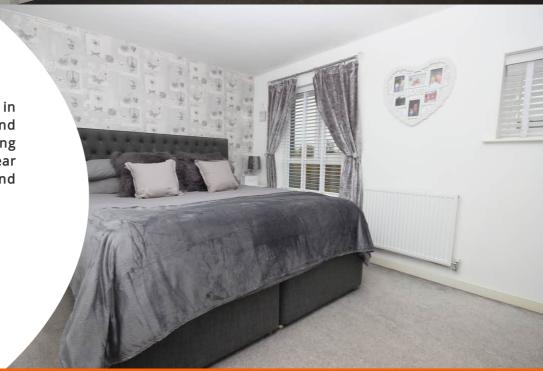

## Bedroom One

4.50m x 3.00m (14' 9" x 9' 10")

Carpet to flooring, ceiling light, radiator, two UPVC double glazed windows.

#### **Bedroom Two**

2.56m x 3.00m (8' 5" x 9' 10")

Carpet to flooring, ceiling light, radiator, UPVC double glazed window.

### **Bedroom Three**

2.03m x 1.96m (6' 8" x 6' 5")

Laminate to flooring, ceiling light, UPVC double glazed window.