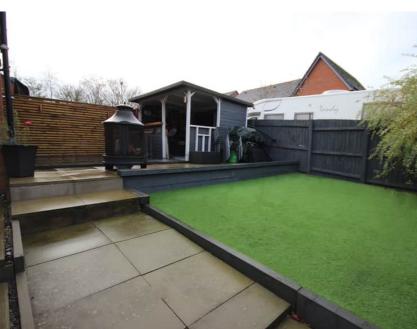

# Rear Garden

Bound by wood panel fencing, artificial turf area, paved patio for low maintenance, paved steps leading to bar, outdoor bar with full electrics and lighting.

### Garden Shed

Full power and lighting, space for tumble dryer.

Myler & Co 77, Albert Road, Widnes, Cheshire, WA8 6JS 0151 424 5100 info@mylerestates.com