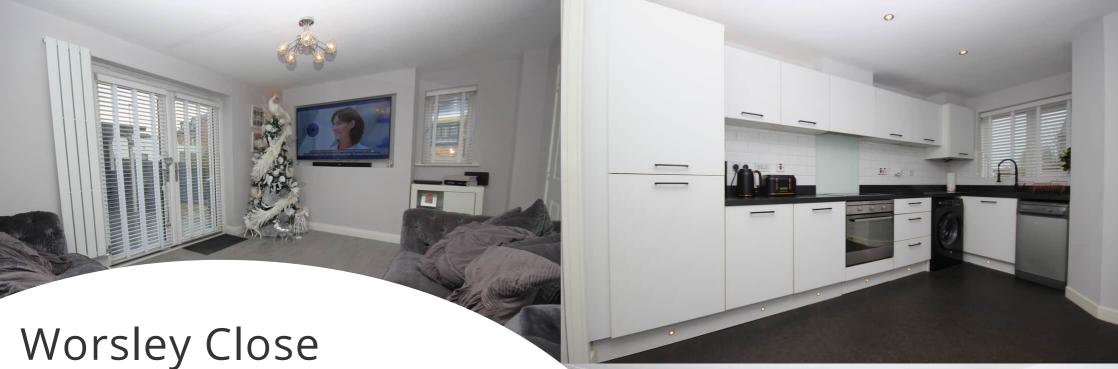

# Lounge

4.50m x 3.50m (14' 9" x 11' 6")

Laminate to flooring, ceiling light, radiator, storage cupboard, UPVC double glazed French doors to garden, media wall.

#### Kitchen / Diner

4.15m x 3.55m (13' 7" x 11' 8")

Vinyl to flooring, radiator, six spotlights, UPVC double glazed window, wall and base units with work surfaces over, 1½ bowl compartment sink with mixer tap, stainless steel oven, induction hob, extractor canopy, integral fridge freezer and microwave, space for washing machine and dishwasher.