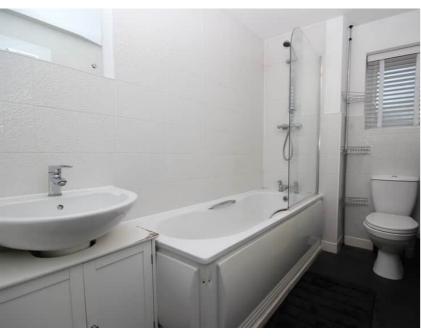

#### **Bathroom**

Vinyl to flooring, ceiling light, radiator, UPVC double glazed window, bath with chrome mixer shower over, vanity wash hand basin, low level WC.

External