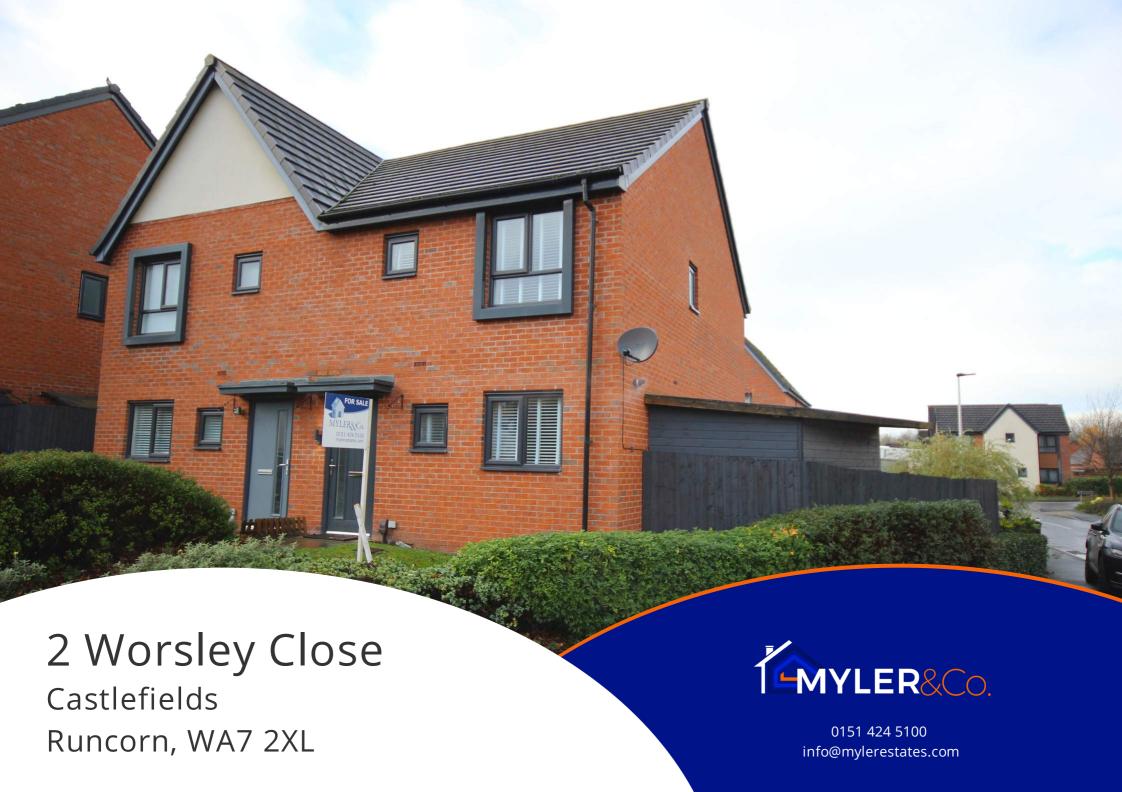

Castlefields, Runcorn, WA7 2XL

£220,000

Offered to market this THREE BEDROOM SEMI - DETACHED family home located in Castlefields, RUNCORN. Close to local amenities, shops, schools, major road and railway networks. The property is beautifully presented throughout, benefiting from UPVC double glazing, gas central heating, well maintained front and rear gardens including an OUTDOOR BAR and GARDEN SHED with full electrics and lighting. Viewing is HIGHLY RECOMMENDED.