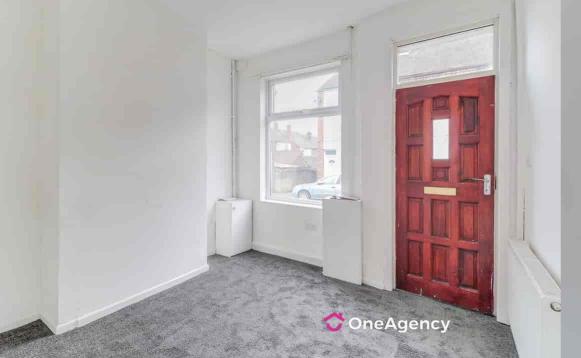

# **Reception Room**

 $3.21 \text{m} \times 3.18 \text{m} (10' 6" \times 10' 5") \text{ A double}$  glazed window to the front, radiator and carpet flooring.