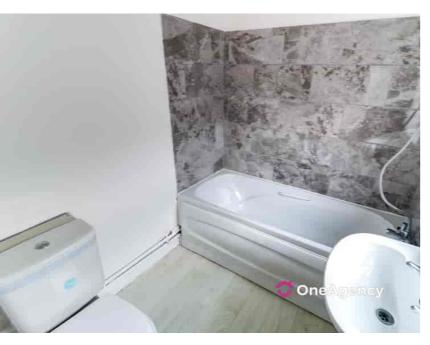

## Bathroom

2.18m x 1.63m (7' 2" x 5' 4") A white suite with bath, pedestal hand wash basin, low level W/C, double glazed window and vinyl flooring.