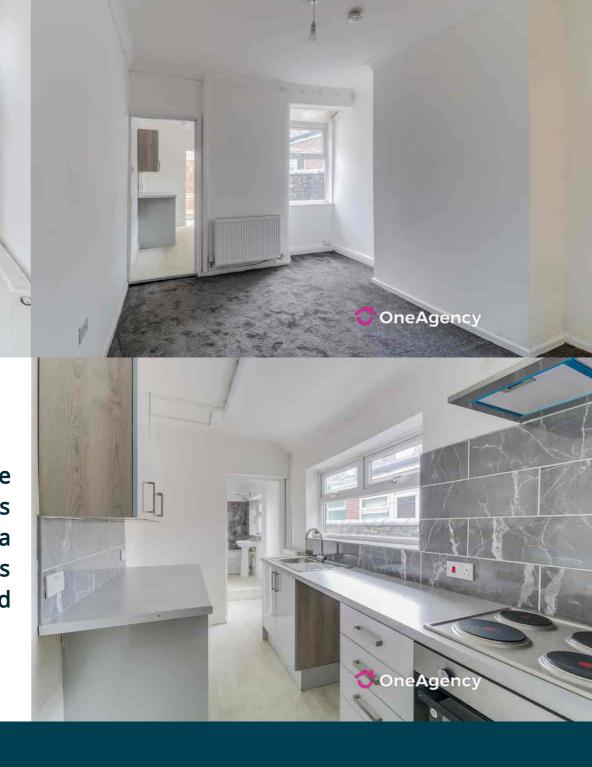

# Reception Room Two

 $3.57 \,\mathrm{m} \times 3.21 \,\mathrm{m}$  (11' 9" x 10' 6") A double glazed window to the rear, under stairs storage cupboard, radiator and carpet flooring.

#### Kitchen

3.52m x 1.81m (11' 7" x 5' 11") A range of wall and base units with worktops, stainless steel sink basin, integral oven with electric hob and hood over, plumbing for a washing machine, space for a fridge/freezer, double glazed window and vinyl flooring.