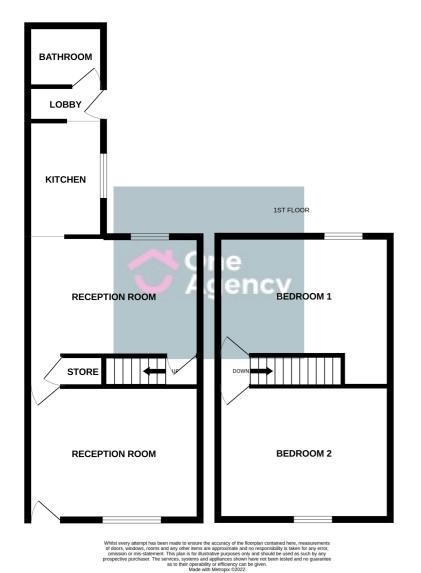

#### **Ground Floor**

# **Reception Room**

 $3.21 \text{m} \times 3.18 \text{m} (10' 6" \times 10' 5") \text{ A double}$  glazed window to the front, radiator and carpet flooring.

# Reception Room Two

 $3.57 \,\mathrm{m} \times 3.21 \,\mathrm{m}$  (11' 9" x 10' 6") A double glazed window to the rear, under stairs storage cupboard, radiator and carpet flooring.

#### Kitchen

3.52m x 1.81m (11' 7" x 5' 11") A range of wall and base units with worktops, stainless steel sink basin, integral oven with electric hob and hood over, plumbing for a washing machine, space for a fridge/freezer, double glazed window and vinyl flooring.

## Bathroom

2.18m x 1.63m (7' 2" x 5' 4") A white suite with bath, pedestal hand wash basin, low level W/C, double glazed window and vinyl flooring.

#### First Floor

#### Bedroom One

3.63m x 3.22m (11' 11" x 10' 7") A double glazed window to the rear, storage cupboard, radiator and carpet flooring.

## **Bedroom Two**

3.21m x 3.20m (10' 6" x 10' 6") A double glazed window to the front, radiator and carpet flooring.

#### External

A paved yard to the rear with gated access.