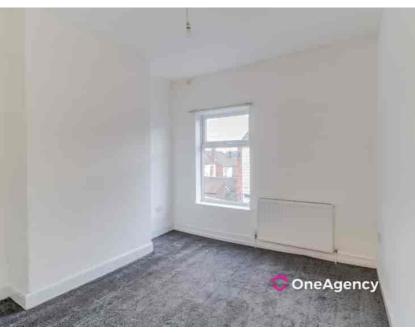

## **Bedroom Two**

3.21m x 3.20m (10' 6" x 10' 6") A double glazed window to the front, radiator and carpet flooring.