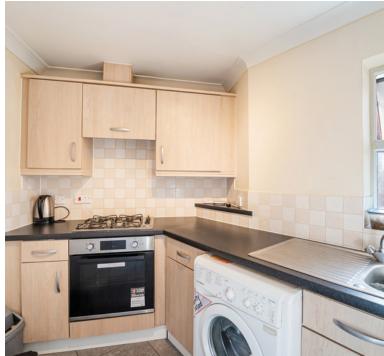

#### Kitchen:

Sink unit, floor and wall units, built in oven and hob, plumbing for washing machine, double glazed window