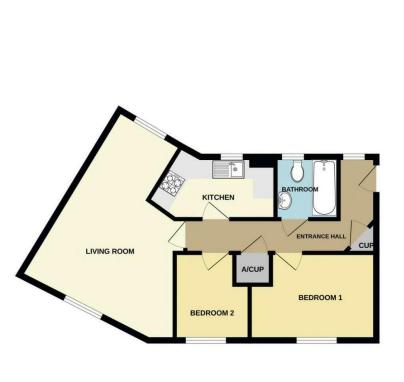

The property is approached by a communal door on the ground floor, that serves just 2 properties, and once you are inside you have a hallway with loft access to the part boarded loft, a nice size living room/diner with dual aspect, making this a lovely light room, kitchen, 2 bedrooms (one double, one single), bathroom with a shower over the bathroom, plus gas central heating (boiler replaced in 2017), double glazing, a very useful brick built storage shed, and a large garage.

## Hallway:

Loft access, part boarded. Small cupboard.

## Living room:

A lovely light room with dual aspect via 2 double glazed windows, 2 radiators.

#### Kitchen:

Sink unit, floor and wall units, built in oven and hob, plumbing for washing machine, double glazed window

### **Bedroom 1:**

Radiator, double glazed window

### **Bedroom 2:**

Radiator, double glazed window

#### **Bathroom:**

Bath with shower over, wash hand basin, WC, double glazed window, heated towel rail

#### FLOORPLAN & EPC