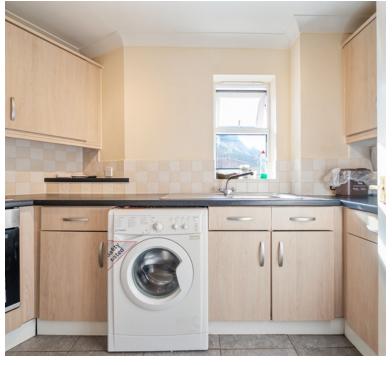

#### Kitchen:

Sink unit, floor and wall units, built in oven and hob, plumbing for washing machine, double glazed window