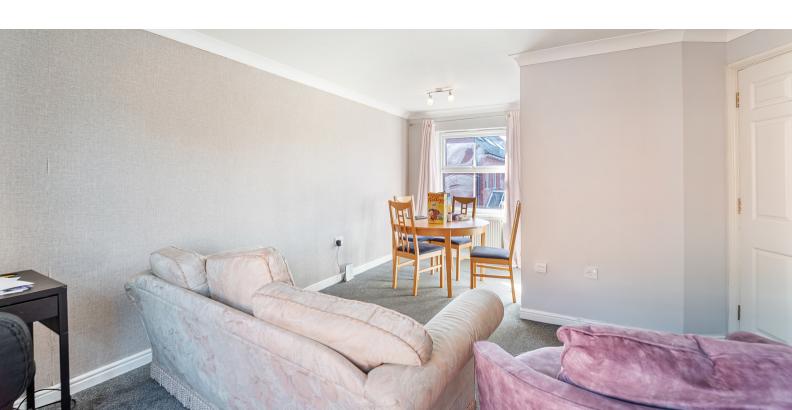

## Living room:

A lovely light room with dual aspect via 2 double glazed windows, 2 radiators.