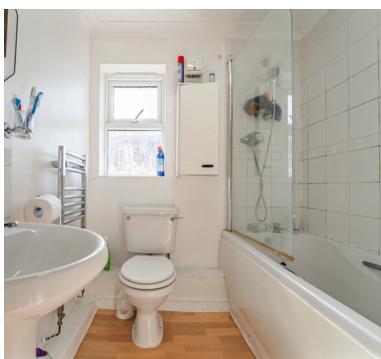

#### **Bathroom:**

Bath with shower over, wash hand basin, WC, double glazed window, heated towel rail