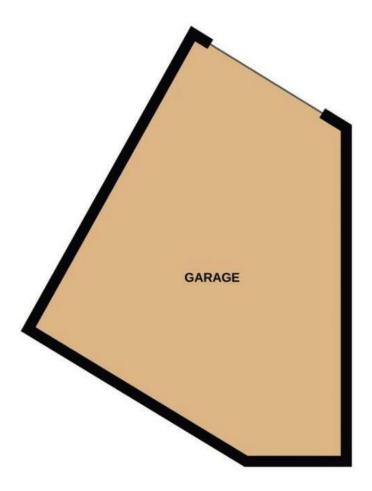

## Garage:

A larger than average garage with up and over door. 18" deep x 10" 7' widening to 18" at the back. Light and power

#### FLOORPLAN & EPC