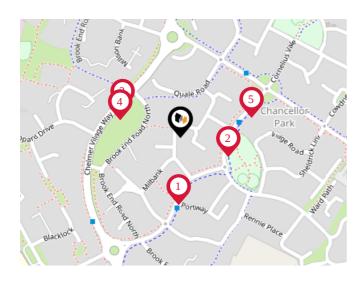

#### Bus Stops/Stations

| Pin | Name           | Distance   |
|-----|----------------|------------|
|     | Portway        | 0.08 miles |
| 2   | Eglinton Drive | 0.06 miles |
| 3   | Brook End Road | 0.07 miles |
| 4   | Brook End Road | 0.07 miles |
| 5   | Eglinton Drive | 0.09 miles |