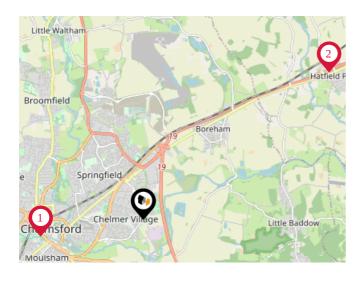

#### National Rail Stations

| Pin | Name                             | Distance   |
|-----|----------------------------------|------------|
| 1   | Chelmsford Rail Station          | 1.91 miles |
| 2   | Hatfield Peverel Rail<br>Station | 4.35 miles |
| 3   | Witham (Essex) Rail Station      | 7.05 miles |

#### Trunk Roads/Motorways

| Pin | Name    | Distance    |
|-----|---------|-------------|
|     | M25 J29 | 15.16 miles |
| 2   | M25 J28 | 14.1 miles  |
| 3   | M11 J8  | 16.13 miles |
| 4   | M11 J7  | 16.06 miles |
| 5   | M11 J6  | 16.9 miles  |