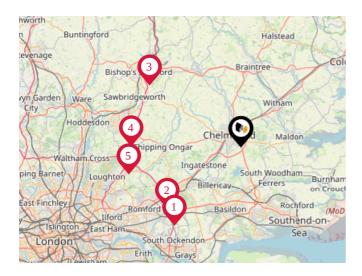

#### National Rail Stations

| Pin | Name                             | Distance   |
|-----|----------------------------------|------------|
| 1   | Chelmsford Rail Station          | 1.91 miles |
| 2   | Hatfield Peverel Rail<br>Station | 4.35 miles |
| 3   | Witham (Essex) Rail Station      | 7.05 miles |

#### Trunk Roads/Motorways

| Pin | Name    | Distance    |
|-----|---------|-------------|
|     | M25 J29 | 15.16 miles |
| 2   | M25 J28 | 14.1 miles  |
| 3   | M11 J8  | 16.13 miles |
| 4   | M11 J7  | 16.06 miles |
| 5   | M11 J6  | 16.9 miles  |