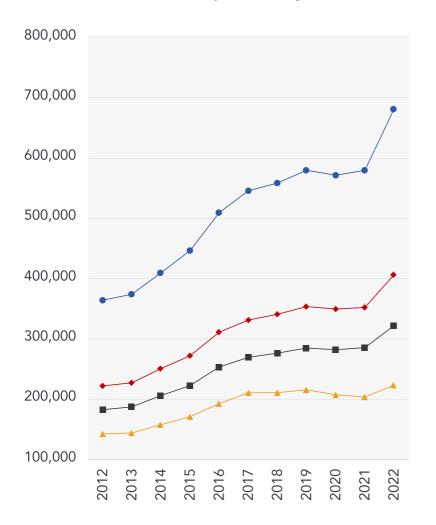

### Market House Price Statistics

#### 10 Year History of Average House Prices by Property Type in CM2

Flat

+56.99%

Terraced

+76.63%

Semi-Detached

+83.23%

Detached

+87.19%