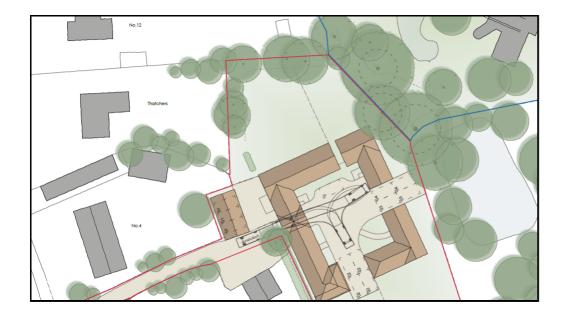

Plot 1 Tompions End, Ickwell, Biggleswade, Bedfordshire. SG18 9EN

## 3 Bedroom Detached House £960,000

ONLY ONE PLOT REMAINING! Plot 1 - A brand new development of just 4 individually designed private houses which will be built to an exacting standard and situated in Ickwell, one of the most sought after villages in Bedfordshire. Plot one is particularly spacious and is 1925.5 square feet with a generous garden, a double width car port and additional parking. This unique house is ideal for families as there is the potential to create three double bedrooms and three bathrooms, one of which is on the ground floor, thus if you are looking to retire or considering a more versatile arrangement, then look no further.