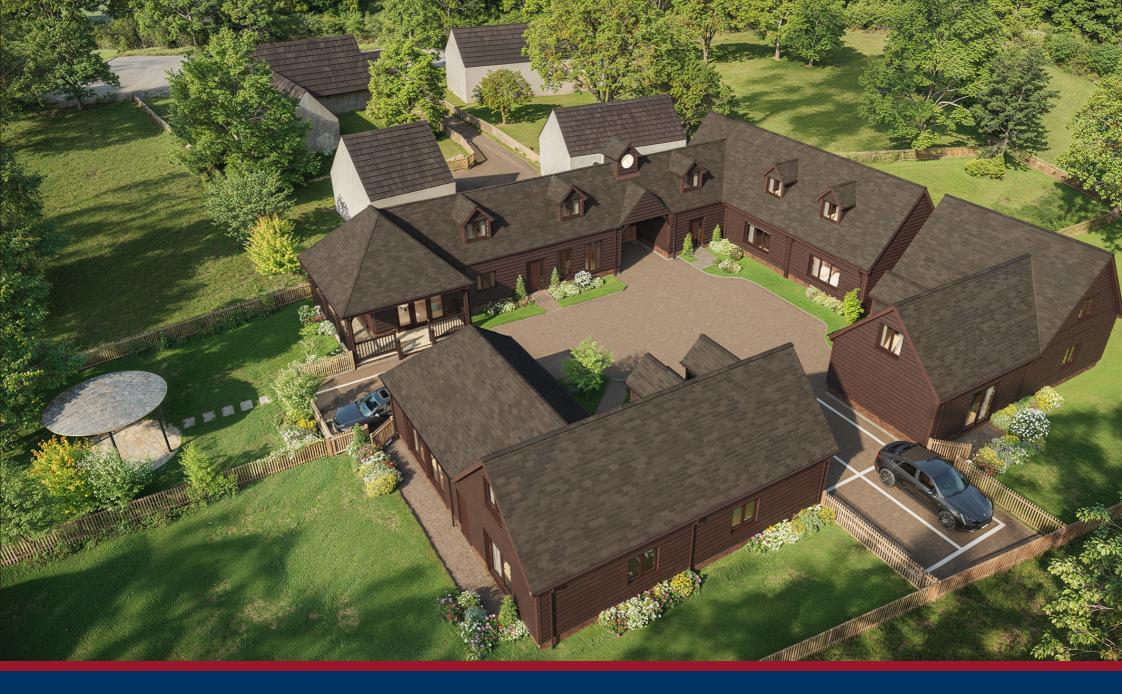

## 3 Bedroom Detached House £960,000

ONLY ONE PLOT REMAINING! Plot 1 - A brand new development of just 4 individually designed private houses which will be built to an exacting standard and situated in Ickwell, one of the most sought after villages in Bedfordshire. Plot one is particularly spacious and is 1925.5 square feet with a generous garden, a double width car port and additional parking. This unique house is ideal for families as there is the potential to create three double bedrooms and three bathrooms, one of which is on the ground floor, thus if you are looking to retire or considering a more versatile arrangement, then look no further.

- ONLY ONE PLOT REMAINING!
- Detached
- 1925 Square Feet
- Scope for three double bedrooms
- Potential for three bathrooms
- Double width car port
- Good sized garden
- 10 Year Build Warranty
- Awaiting EPC. Awaiting council tax band