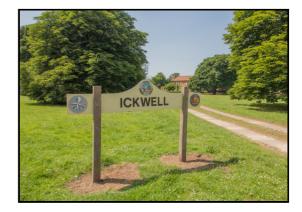

Ickwell is a quintessential English village and these four properties are within strolling distance of the beautiful village green and the cricket square and less than a mile from Northill CE School rated Good by OFSTED. Cricket has been played on Ickwell green for more than 120 years and Ickwell green cricket club is one of the oldest such clubs in Bedfordshire with the iconic square and a lovely oak tree, six runs if you hit it.