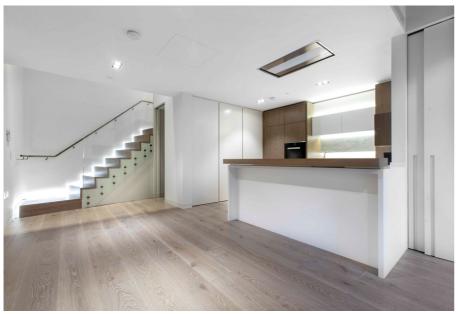

This exceptional duplex apartment comprises entrance area with storage, impressive mezzanine reception room providing versatile space, guest cloakroom/WC, double bedroom with fitted wardrobes and en-suite shower room, stairs lead down to second generous reception room with dining area, doors to extensive private terrace, stylish open plan fitted kitchen with stone work tops and integrated appliances, under stairs storage room, master bedroom with walk in dressing room and en-suite bath/shower room, bedroom three/study. Residents of Pearson Square have the benefit of 24hr concierge, gym and screening room facilities. Goodge Street, Tottenham Court Road and Oxford Circus underground stations are all moments away.