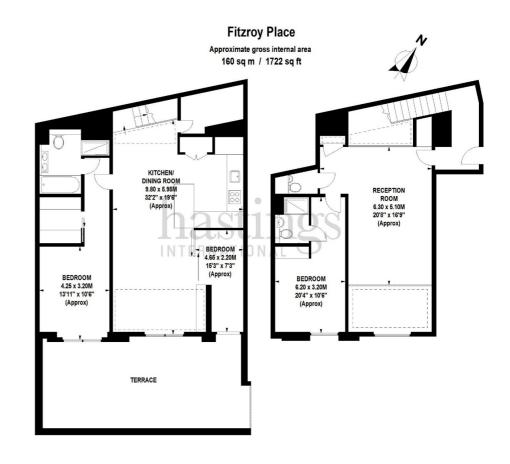

This exceptional duplex apartment comprises entrance area with storage, impressive mezzanine reception room providing versatile space, guest cloakroom/WC, double bedroom with fitted wardrobes and en-suite shower room, stairs lead down to second generous reception room with dining area, doors to extensive private terrace, stylish open plan fitted kitchen with stone work tops and integrated appliances, under stairs storage room, master bedroom with walk in dressing room and en-suite bath/shower room, bedroom three/study. Residents of Pearson Square have the benefit of 24hr concierge, gym and screening room facilities. Goodge Street, Tottenham Court Road and Oxford Circus underground stations are all moments away.

- Pearson Square W1T
- Three Bedrooms
- Private Terrace
- 24Hr Concierge, Gym And Cinema
- 1,722 Sq Ft
- Two Reception Rooms
- High Specification Interior
- Excellent Location

Measurements taken from development brochure Illustration for identification purposes only, not to scale All measurements are maximum, and includes wardrobes and window bays where applicable