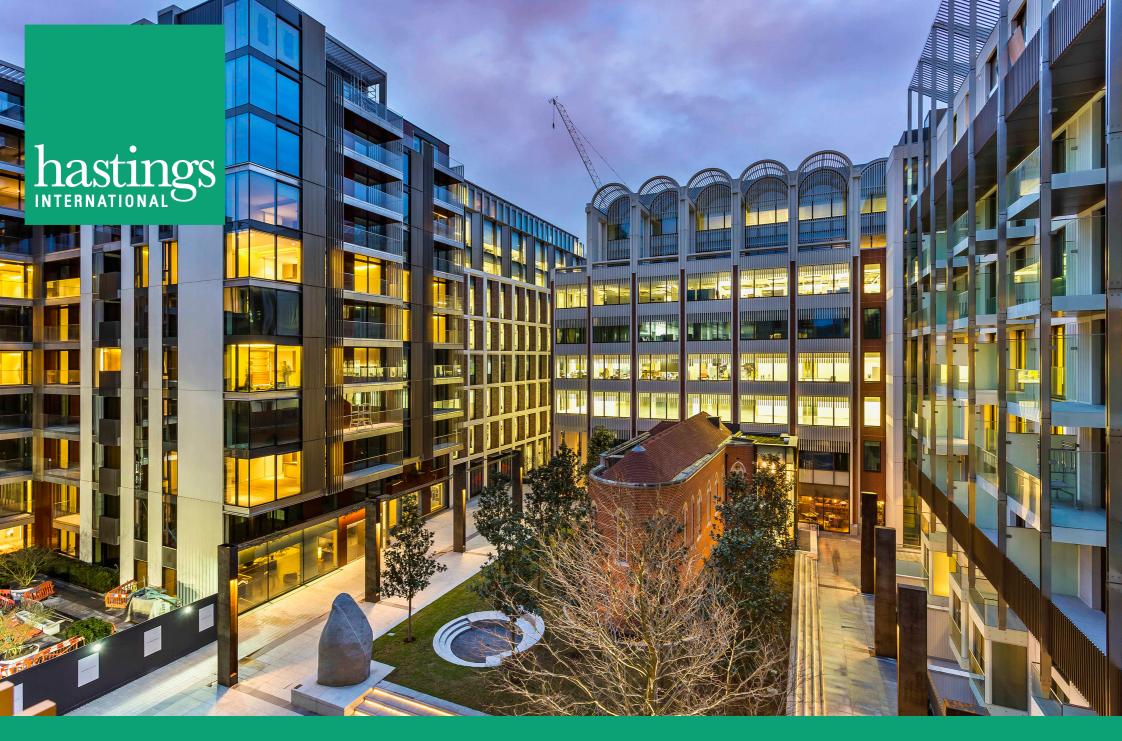

## 6 Pearson Square, Fitzroy Place, London W1T 3BJ

An impressive 1,722 sq ft three bedroom duplex apartment with a high specification interior, two reception rooms and generous private terrace. Pearson Square is a stylish modern development with residents gym, screening room and 24hr concierge located moments from Oxford Street, Regent Street with underground stations at nearby Goodge Street, Tottenham Court Road and Oxford Circus.

This exceptional duplex apartment comprises entrance area with storage, impressive mezzanine reception room providing versatile space, guest cloakroom/WC, double bedroom with fitted wardrobes and en-suite shower room, stairs lead down to second generous reception room with dining area, doors to extensive private terrace, stylish open plan fitted kitchen with stone work tops and integrated appliances, under stairs storage room, master bedroom with walk in dressing room and en-suite bath/shower room, bedroom three/study. Residents of Pearson Square have the benefit of 24hr concierge, gym and screening room facilities. Goodge Street, Tottenham Court Road and Oxford Circus underground stations are all moments away.