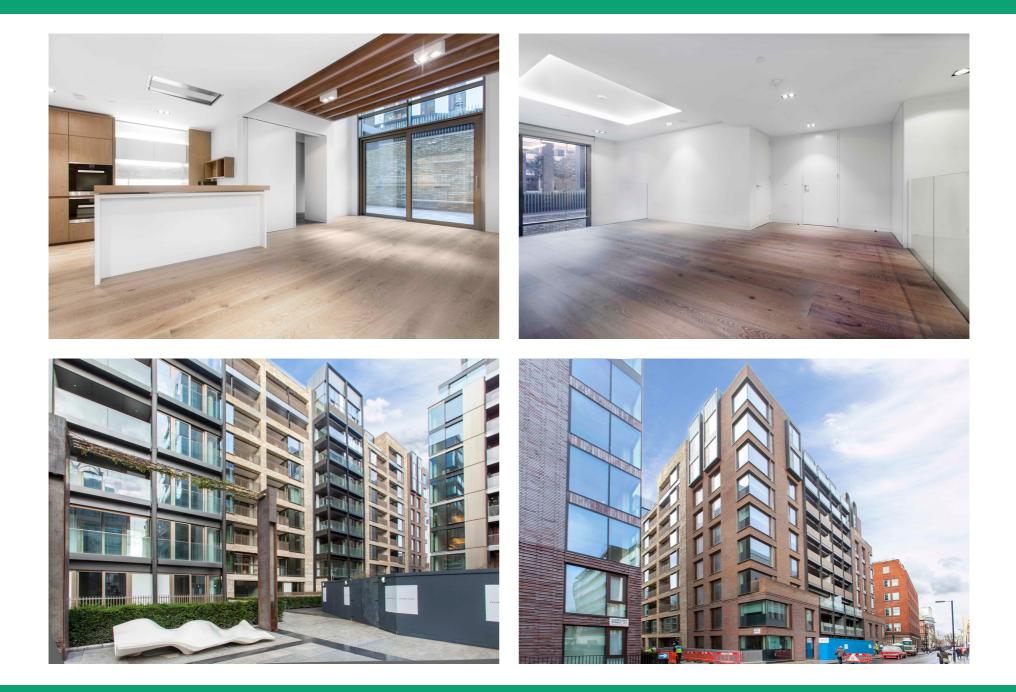

This exceptional duplex apartment comprises entrance area with storage, impressive mezzanine reception room providing versatile space, guest cloakroom/WC, double bedroom with fitted wardrobes and en-suite shower room, stairs lead down to second generous reception room with dining area, doors to extensive private terrace, stylish open plan fitted kitchen with stone work tops and integrated appliances, under stairs storage room, master bedroom with walk in dressing room and en-suite bath/shower room, bedroom three/study. Residents of Pearson Square have the benefit of 24hr concierge, gym and screening room facilities. Goodge Street, Tottenham Court Road and Oxford Circus underground stations are all moments away.