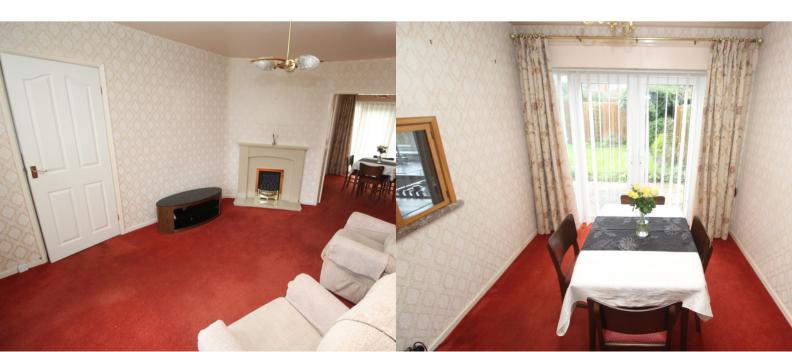

## **PROPERTY DESCRIPTION**

Three bedroom semi detached property in the sought after location of Cosby. In a lovely plot position on the corner overlooking the green to the front this would make an ideal family home. Comprising of entrance porch, entrance hall with stairs leading to the first floor accommodation. The lounge has a window overlooking the front and double doors leading to the rear dining room with further double doors leading out to the rear garden. The ground floor is completed by the kitchen which has been refitted with modern units including oven/hob and extractor and plumbing for appliance as well as a useful pantry. To the first floor there are two double bedrooms and a further single bedroom along with a refitted modern shower room with double shower area and tiled decor. The property further benefits from gas fired central heating system and double glazing. Externally to the front of the property is a gravel area with border and side driveway providing car standing and giving access to the single garage with electric up/over door and further side access door. A side gate leads to the attractive rear garden with patio, lawn, borders and fence surround. The property is offered with no onward chain and an early viewing is recommended. EPC rating C, Council tax is band B.

## **ROOM DESCRIPTIONS**

**Entrance Porch** 

Entrance Hall

Living Room 14' 9" max x 11' 1" (4.50m x 3.38m)

**Dining Room** 9' 2" x 8' 8" (2.79m x 2.64m)

**Kitchen** 10' 6" x 8' 4" max (3.20m x 2.54m)

Landing