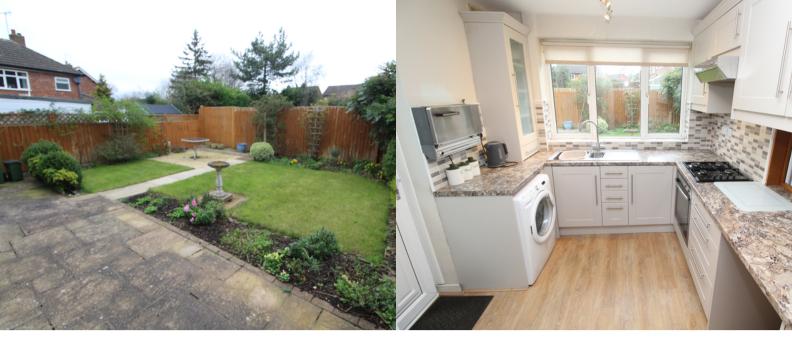

## **PROPERTY DESCRIPTION**

Three bedroom semi detached property in the sought after location of Cosby. In a lovely plot position on the corner overlooking the green to the front this would make an ideal family home. Comprising of entrance porch, entrance hall with stairs leading to the first floor accommodation. The lounge has a window overlooking the front and double doors leading to the rear dining room with further double doors leading out to the rear garden. The ground floor is completed by the kitchen which has been refitted with modern units including oven/hob and extractor and plumbing for appliance as well as a useful pantry. To the first floor there are two double bedrooms and a further single bedroom along with a refitted modern shower room with double shower area and tiled decor. The property further benefits from gas fired central heating system and double glazing. Externally to the front of the property is a gravel area with border and side driveway providing car standing and giving access to the single garage with electric up/over door and further side access door. A side gate leads to the attractive rear garden with patio, lawn, borders and fence surround. The property is offered with no onward chain and an early viewing is recommended. EPC rating C, Council tax is band B.

## **ROOM DESCRIPTIONS**

**Entrance Porch** 

Entrance Hall

Living Room 14' 9" max x 11' 1" (4.50m x 3.38m)

**Dining Room** 9' 2" x 8' 8" (2.79m x 2.64m)

**Kitchen** 10' 6" x 8' 4" max (3.20m x 2.54m)

Landing

Rear Garden

Whilst every attempt has been made to ensure the accuracy of the floorplan contained here, measurements of dors, windows, rooms and any other items are approximate and no responsibility is taken for any error, omission or mis-statement. This plan is for illustrative purposes only and should be used as such by any prospective purchaser. The services, systems and appliances shown have not been tested and no guarantee as to their operability or efficiency can be given. Made with Metropix ©2024