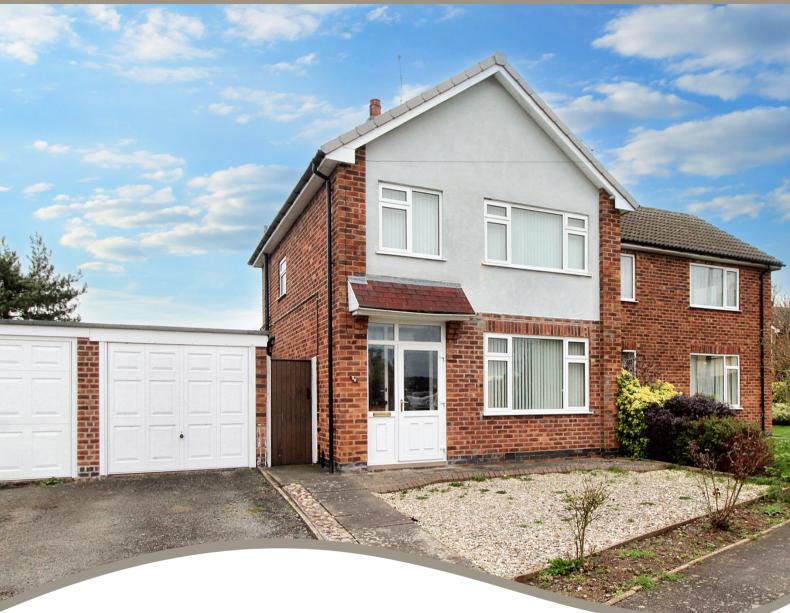

## 26 Hill View Drive, Cosby, Leicester. LE9 1UR

- Three Bedroom Semi Detached Property
- Sought After Location In Village Of Cosby
- Entrance Hall, Living Room, Dining Room, Refitted Kitchen
- Landing, Three Bedrooms, Modern Family Shower Room
- Gas Fired Central Heating System, Double Glazing
- Car Standing, Single Garage With Electric Door To Side, Rear Garden
- Offered With No Onward Chain
- Viewing Recommended
- EPC Rating C & Council Tax Band B

## **PROPERTY DESCRIPTION**

Three bedroom semi detached property in the sought after location of Cosby. In a lovely plot position on the corner overlooking the green to the front this would make an ideal family home. Comprising of entrance porch, entrance hall with stairs leading to the first floor accommodation. The lounge has a window overlooking the front and double doors leading to the rear dining room with further double doors leading out to the rear garden. The ground floor is completed by the kitchen which has been refitted with modern units including oven/hob and extractor and plumbing for appliance as well as a useful pantry. To the first floor there are two double bedrooms and a further single bedroom along with a refitted modern shower room with double shower area and tiled decor. The property further benefits from gas fired central heating system and double glazing. Externally to the front of the property is a gravel area with border and side driveway providing car standing and giving access to the single garage with electric up/over door and further side access door. A side gate leads to the attractive rear garden with patio, lawn, borders and fence surround. The property is offered with no onward chain and an early viewing is recommended. EPC rating C, Council tax is band B.