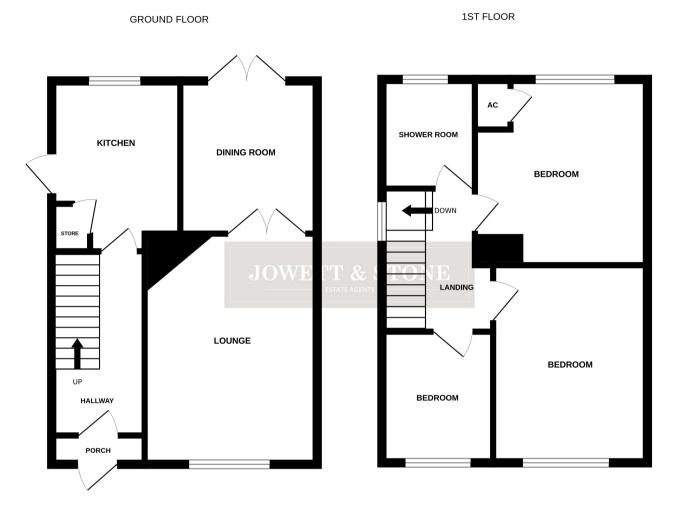

## **ROOM DESCRIPTIONS**

**Entrance Porch** 

Entrance Hall

Living Room 14' 9" max x 11' 1" (4.50m x 3.38m)

**Dining Room** 9' 2" x 8' 8" (2.79m x 2.64m)

**Kitchen** 10' 6" x 8' 4" max (3.20m x 2.54m)

Landing

**Bedroom** 12' 0" x 11' 3" into rec (3.66m x 3.43m)

Bedroom 11' 11" x 10' 0" (3.63m x 3.05m)

Bedroom 8' 2" x 7' 0" (2.49m x 2.13m)

**Family Shower Room** 6' 10" x 5' 9" (2.08m x 1.75m)

External

**Single Garage** 16' 0" x 8' 2" into rec (4.88m x 2.49m)

Rear Garden

Whilst every attempt has been made to ensure the accuracy of the floorplan contained here, measurements of dors, windows, rooms and any other items are approximate and no responsibility is taken for any error, omission or mis-statement. This plan is for illustrative purposes only and should be used as such by any prospective purchaser. The services, systems and appliances shown have not been tested and no guarantee as to their operability or efficiency can be given. Made with Metropix ©2024