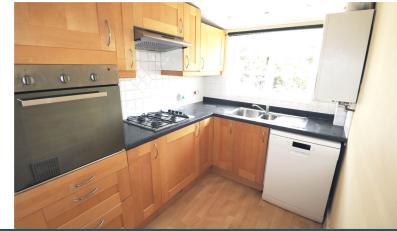

## **FIRST FLOOR GROUND FLOOR** Kitchen 8'2" x 6'5" Bedroom 2.49 x 1.96m 11'3" x 11'3" 3.43 x 3.43m Dining Room/ Reception Room 11'9" x 16'10" 3.57 x 5.12m Bedroom 14'1" x 11'6" 4.29 x 3.51m Bedroom 14' x 11'5" 4.27 x 3.47m SECOND FLOOR Bedroom 14'2" x 10'2" 4.33 x 3.09m **TOTAL APPROX. FLOOR AREA:** 103.3 SQ.M. / 1112 SQ.FT. (communal areas not shown) Cross & Prior endeavour to maintain accurate depictions of properties in Floor Plans and descriptions, however, these are intended only as a guide and purchasers must satisfy themselves by personal Inspection.