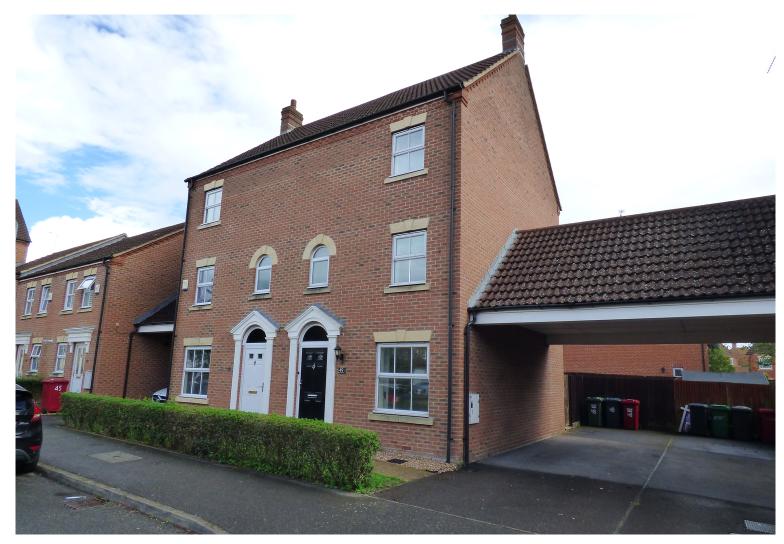

49 Parsons Road, Langley, Berkshire. SL3 7GU. £570,000

- Spacious Four Bedroom Townhouse Castleview School catchment area
- No Onward Chain
- Langley Woods Development
- Quiet location

- Master with Ensuite
- Sheltered off street parking

## £570,000

Extremely spacious four bedroom townhouse situated within the highly sought after Langley Woods development and Castleview School catchment area. The property boasts an entrance hall, living room, large kitchen/diner, utility room/cloakroom, master with ensuite, three further bedrooms, family bathrooms, two cloakrooms, enclosed rear garden, and sheltered off-street parking for three cars. This lovely family home is to be sold with no onward chain, call now to arrange an inspection.