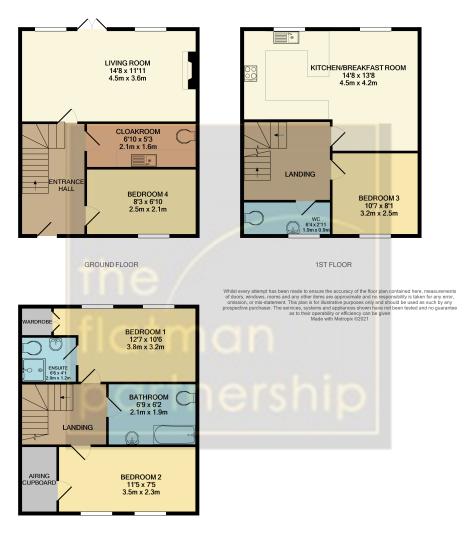

## £570,000

Extremely spacious four bedroom townhouse situated within the highly sought after Langley Woods development and Castleview School catchment area. The property boasts an entrance hall, living room, large kitchen/diner, utility room/cloakroom, master with ensuite, three further bedrooms, family bathrooms, two cloakrooms, enclosed rear garden, and sheltered off-street parking for three cars. This lovely family home is to be sold with no onward chain, call now to arrange an inspection.

2ND FLOOR