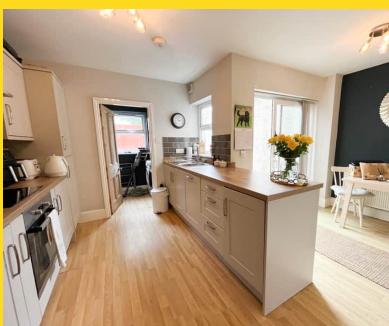

#### PROPERTY DESCRIPTION

**ACCOMMODATION** This traditional period town house is located close to the amenities of town and offers spacious family accommodation over two floors.

On the ground floor there is an entrance vestibule leading into a traditional hallway providing access into the lounge witch faces front and is open plan into the dining room behind. A clear spayed opening provides access into the breakfast area and fitted kitchen which leads into a small utility room. From the breakfast area a sliding patio door provides access onto a small patio with steps up to a lawned garden and off road parking area.

## **Property Images**