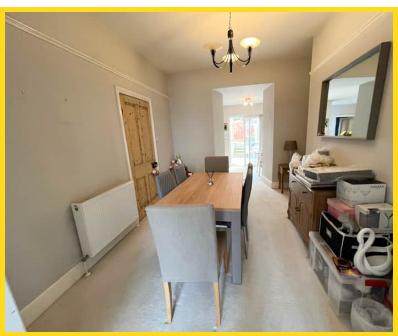

#### PROPERTY DESCRIPTION

**ACCOMMODATION** This traditional period town house is located close to the amenities of town and offers spacious family accommodation over two floors.

On the ground floor there is an entrance vestibule leading into a traditional hallway providing access into the lounge witch faces front and is open plan into the dining room behind. A clear spayed opening provides access into the breakfast area and fitted kitchen which leads into a small utility room. From the breakfast area a sliding patio door provides access onto a small patio with steps up to a lawned garden and off road parking area.

## **Property Images**