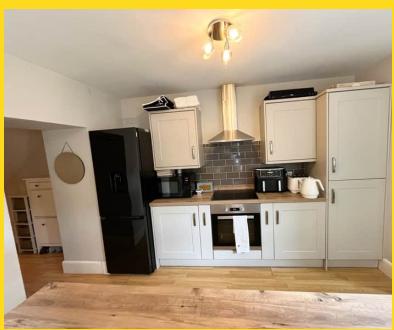

#### PROPERTY DESCRIPTION

**ACCOMMODATION** This traditional period town house is located close to the amenities of town and offers spacious family accommodation over two floors.

On the ground floor there is an entrance vestibule leading into a traditional hallway providing access into the lounge witch faces front and is open plan into the dining room behind. A clear spayed opening provides access into the breakfast area and fitted kitchen which leads into a small utility room. From the breakfast area a sliding patio door provides access onto a small patio with steps up to a lawned garden and off road parking area.

## **Property Images**