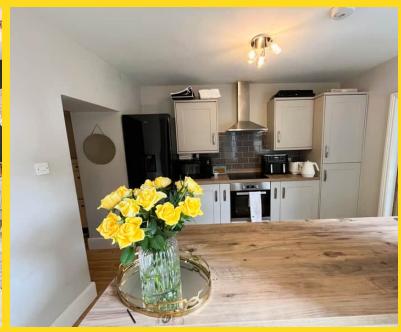

#### PROPERTY DESCRIPTION

**ACCOMMODATION** This traditional period town house is located close to the amenities of town and offers spacious family accommodation over two floors.

On the ground floor there is an entrance vestibule leading into a traditional hallway providing access into the lounge witch faces front and is open plan into the dining room behind. A clear spayed opening provides access into the breakfast area and fitted kitchen which leads into a small utility room. From the breakfast area a sliding patio door provides access onto a small patio with steps up to a lawned garden and off road parking area.

## **Property Images**