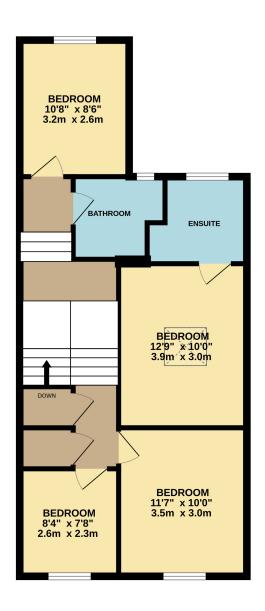

On the first floor there are 4 bedrooms (1 En-Suite) plus family bathroom. An enclosed staircase provides access to a substantial boarded attic space.

This property is offered with no onward chain and an internal inspection is recommended.

### **FLOORPLAN**

GROUND FLOOR 595 sq.ft. (55.3 sq.m.) approx. 1ST FLOOR 640 sq.ft. (59.5 sq.m.) approx.

TOTAL FLOOR AREA: 1236 sq.ft. (114.8 sq.m.) approx.

Whilst every attempt has been made to ensure the accuracy of the flooraginal contained here, measurements of doors, windows, rooms and any other terms are approximate and no responsibility is taken for any error, prospective purchaser. The services, systems and appliances shown have not been tested and no guarantee as to their operability or efficiency can be given.