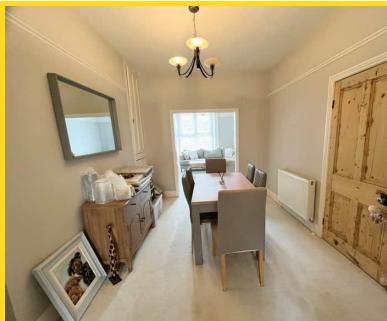

#### PROPERTY DESCRIPTION

**ACCOMMODATION** This traditional period town house is located close to the amenities of town and offers spacious family accommodation over two floors.

On the ground floor there is an entrance vestibule leading into a traditional hallway providing access into the lounge witch faces front and is open plan into the dining room behind. A clear spayed opening provides access into the breakfast area and fitted kitchen which leads into a small utility room. From the breakfast area a sliding patio door provides access onto a small patio with steps up to a lawned garden and off road parking area.

## **Property Images**