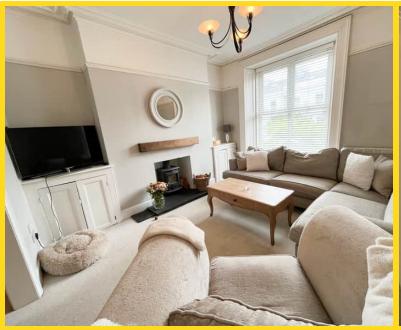

#### PROPERTY DESCRIPTION

**ACCOMMODATION** This traditional period town house is located close to the amenities of town and offers spacious family accommodation over two floors.

On the ground floor there is an entrance vestibule leading into a traditional hallway providing access into the lounge witch faces front and is open plan into the dining room behind. A clear spayed opening provides access into the breakfast area and fitted kitchen which leads into a small utility room. From the breakfast area a sliding patio door provides access onto a small patio with steps up to a lawned garden and off road parking area.

## **Property Images**