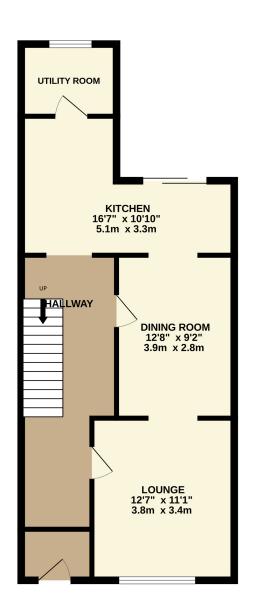

#### PROPERTY DESCRIPTION

**ACCOMMODATION** This traditional period town house is located close to the amenities of town and offers spacious family accommodation over two floors.

On the ground floor there is an entrance vestibule leading into a traditional hallway providing access into the lounge witch faces front and is open plan into the dining room behind. A clear spayed opening provides access into the breakfast area and fitted kitchen which leads into a small utility room. From the breakfast area a sliding patio door provides access onto a small patio with steps up to a lawned garden and off road parking area.

### **FLOORPLAN**

GROUND FLOOR 595 sq.ft. (55.3 sq.m.) approx. 1ST FLOOR 640 sq.ft. (59.5 sq.m.) approx.

TOTAL FLOOR AREA: 1236 sq.ft. (114.8 sq.m.) approx.

Whilst every attempt has been made to ensure the accuracy of the flooraginal contained here, measurements of doors, windows, rooms and any other terms are approximate and no responsibility is taken for any error, prospective purchaser. The services, systems and appliances shown have not been tested and no guarantee as to their operability or efficiency can be given.