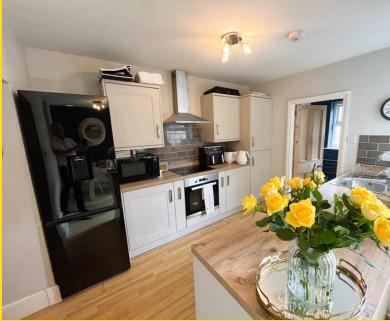

#### PROPERTY DESCRIPTION

**ACCOMMODATION** This traditional period town house is located close to the amenities of town and offers spacious family accommodation over two floors.

On the ground floor there is an entrance vestibule leading into a traditional hallway providing access into the lounge witch faces front and is open plan into the dining room behind. A clear spayed opening provides access into the breakfast area and fitted kitchen which leads into a small utility room. From the breakfast area a sliding patio door provides access onto a small patio with steps up to a lawned garden and off road parking area.

## **Property Images**