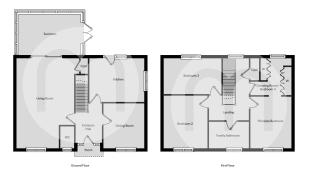

### Property Details.

#### **Bedroom Two**



11'5" x 9'8" (3.48m x 2.95m)

#### **Bedroom Three**



13' 3" x 8' 6" (4.04m x 2.59m)

#### **Bathroom**



5' 7" x 9' 4" (1.70m x 2.84m)

#### Outside

#### Outside, Garden, Garage & Parking



Outside, an impressive wrap-around garden is on offer, well-manicured and cared for throughout its much cherished ownership. Notable features include an array of hedges, shrubs and plants, an area to the side which offers itself as the ideal place to secure a boat/caravan off road, areas laid to lawn and a mature front garden enclosed by a picket fence. To the rear off road parking is available on a private driveway, as well as an electric up and over door leading to a garage, providing a wealth of storage.

### Property Details.

#### Floorplans



#### Location



We have not carried out a structural survey and the services, appliances and specific fittings have not been tested. All photographs, measurements, floor plans and distances referred to are given as a guide only and should not be relied upon for the purchase of carpets or any other fixtures or fittings. Gardens, roof terraces, balconies and communal gardens as well as tenure and lease details cannot have their accuracy guaranteed for intending purchasers. Lease details, service ground rent (where applicable) are given as a guide only and should be checked and confirmed by your solicitor prior to exchange of contracts.