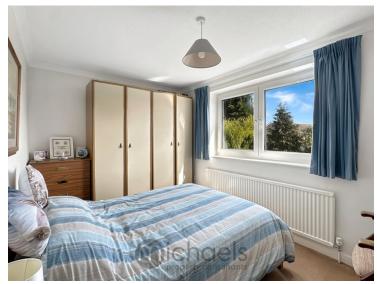

#### **Bedroom Two**

11'5" x 9'8" (3.48m x 2.95m)

#### **Bedroom Three**

13' 3" x 8' 6" (4.04m x 2.59m)