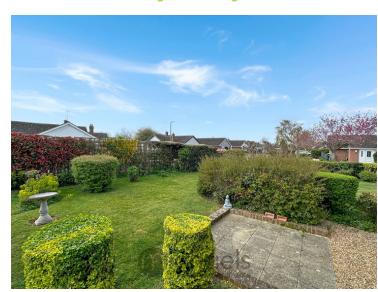

#### Outside, Garden, Garage & Parking

Outside, an impressive wrap-around garden is on offer, well-manicured and cared for throughout its much cherished ownership. Notable features include an array of hedges, shrubs and plants, an area to the side which offers itself as the ideal place to secure a boat/caravan off road, areas laid to lawn and a mature front garden enclosed by a picket fence. To the rear off road parking is available on a private driveway, as well as an electric up and over door leading to a garage, providing a wealth of storage.