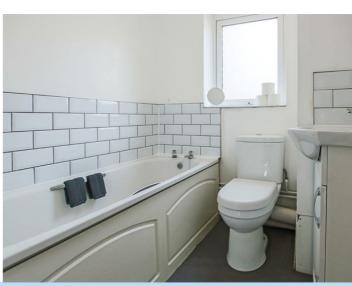

#### Bathroom

5' 8" x 5' 6" (1.73m x 1.68m)

TOP FLOOR 377 sq.ft. (35.0 sq.m.) approx.

TOTAL FLOOR AREA: 377 sq.ft. (35.0 sq.m.) approx.

Writs every attempt has been made to ensure the excuracy of the floorplan contained here, measurements of abox, windows, rorms and any other them as approximate and no inspersability in a taken for any error, and the second of the