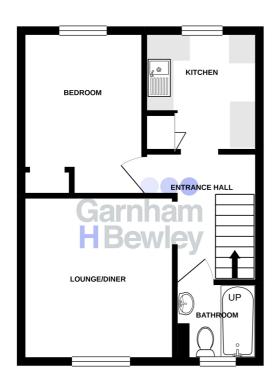

### Accommodation

Top Floor Top Floor

#### **Entrance Hall**

#### Kitchen

8' 5" x 8' (2.57m x 2.44m)

#### Lounge/Dining Room

11' 6" x 10' 8" (3.51m x 3.25m)

#### Bedroom 1

11' 5" x 8' 6" (3.48m x 2.59m)

#### Bathroom

5' 8" x 5' 6" (1.73m x 1.68m)

TOP FLOOR 377 sq.ft. (35.0 sq.m.) approx.

TOTAL FLOOR AREA: 377 sq.ft. (35.0 sq.m.) approx.

Writs every attempt has been made to ensure the excuracy of the floorplan contained here, measurements of abox, windows, rorms and any other them as approximate and no inspersability in a taken for any error, and the second of the