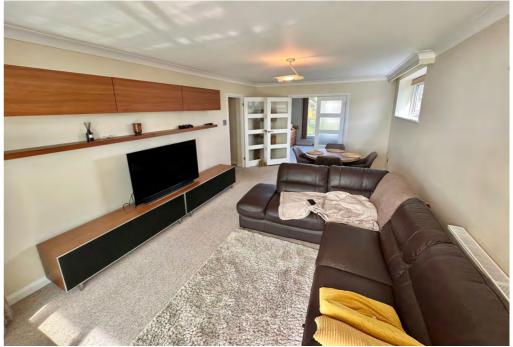

# About the Property

Accommodation comprises an entrance hall, leading to two double bedrooms with the master bedroom having its own en-suite shower room, fitted wardrobes, bed side tables and vanity area, the second bedroom is also double and has fitted wardrobes, bed side tables and vanity area, a spacious lounge/dining room with wall mounted tv unit and shelves leading onto the balcony providing gorgeous sea views, fully fitted modern kitchen with integrated appliances such as a microwave, oven, induction hob, dishwasher, washing machine and fridge freezer as well as a water softener, second reception room with a second balcony with storage unit and shelves overlooking the rear, and bathroom with toilet, sink and bath.