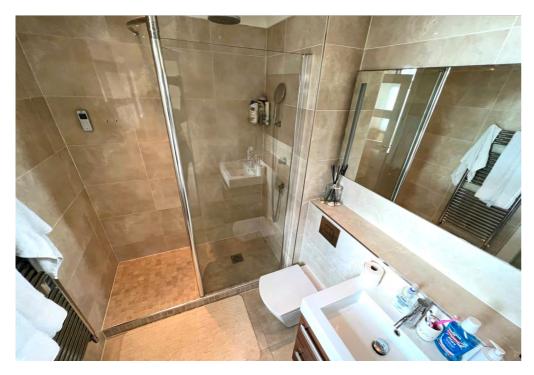

# About the Property

Accommodation comprises an entrance hall, leading to two double bedrooms with the master bedroom having its own en-suite shower room, fitted wardrobes, bed side tables and vanity area, the second bedroom is also double and has fitted wardrobes, bed side tables and vanity area, a spacious lounge/dining room with wall mounted tv unit and shelves leading onto the balcony providing gorgeous sea views, fully fitted modern kitchen with integrated appliances such as a microwave, oven, induction hob, dishwasher, washing machine and fridge freezer as well as a water softener, second reception room with a second balcony with storage unit and shelves overlooking the rear, and bathroom with toilet, sink and bath.