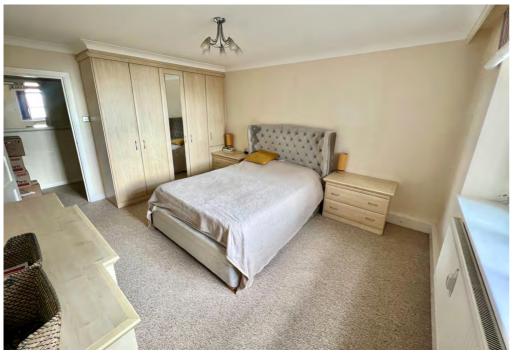

# About the Property

Accommodation comprises an entrance hall, leading to two double bedrooms with the master bedroom having its own en-suite shower room, fitted wardrobes, bed side tables and vanity area, the second bedroom is also double and has fitted wardrobes, bed side tables and vanity area, a spacious lounge/dining room with wall mounted tv unit and shelves leading onto the balcony providing gorgeous sea views, fully fitted modern kitchen with integrated appliances such as a microwave, oven, induction hob, dishwasher, washing machine and fridge freezer as well as a water softener, second reception room with a second balcony with storage unit and shelves overlooking the rear, and bathroom with toilet, sink and bath.