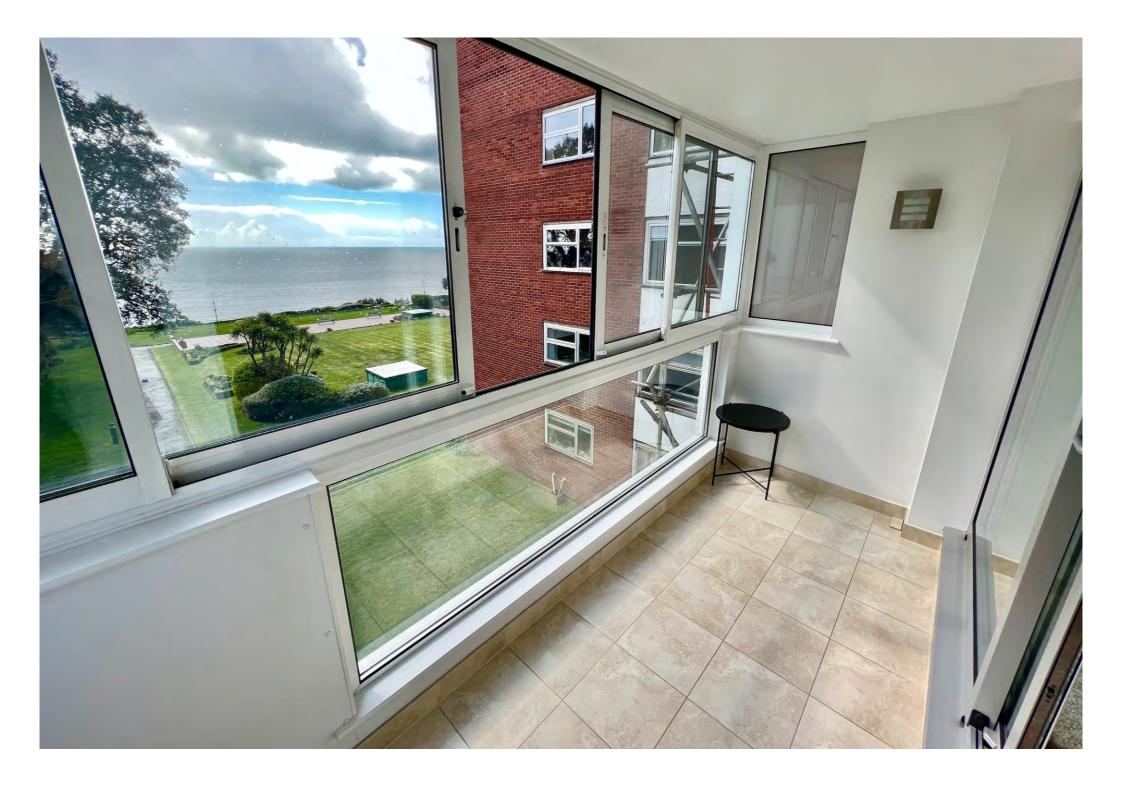

## **Key Features**

- Two bedroom apartment
- Views of Bournemouth Beach
- Two reception rooms
- One allocated parking space
- Balcony with sea views
- Part-furnished with fitted furnishings
- Modern fitted kitchen
- Viewing highly recommended
- Situated in a prime location
- Well maintained grounds

# About the Property

Accommodation comprises an entrance hall, leading to two double bedrooms with the master bedroom having its own en-suite shower room, fitted wardrobes, bed side tables and vanity area, the second bedroom is also double and has fitted wardrobes, bed side tables and vanity area, a spacious lounge/dining room with wall mounted tv unit and shelves leading onto the balcony providing gorgeous sea views, fully fitted modern kitchen with integrated appliances such as a microwave, oven, induction hob, dishwasher, washing machine and fridge freezer as well as a water softener, second reception room with a second balcony with storage unit and shelves overlooking the rear, and bathroom with toilet, sink and bath.