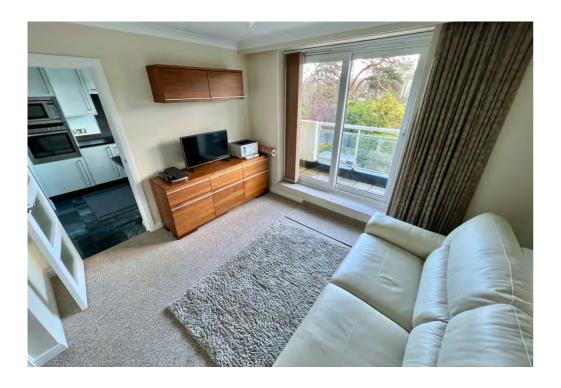

# About the Property

Accommodation comprises an entrance hall, leading to two double bedrooms with the master bedroom having its own en-suite shower room, fitted wardrobes, bed side tables and vanity area, the second bedroom is also double and has fitted wardrobes, bed side tables and vanity area, a spacious lounge/dining room with wall mounted tv unit and shelves leading onto the balcony providing gorgeous sea views, fully fitted modern kitchen with integrated appliances such as a microwave, oven, induction hob, dishwasher, washing machine and fridge freezer as well as a water softener, second reception room with a second balcony with storage unit and shelves overlooking the rear, and bathroom with toilet, sink and bath.