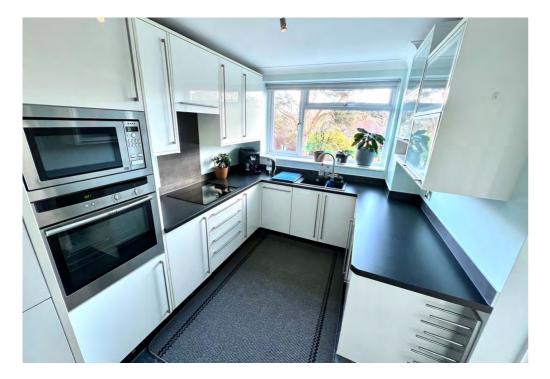

# About the Property

Accommodation comprises an entrance hall, leading to two double bedrooms with the master bedroom having its own en-suite shower room, fitted wardrobes, bed side tables and vanity area, the second bedroom is also double and has fitted wardrobes, bed side tables and vanity area, a spacious lounge/dining room with wall mounted tv unit and shelves leading onto the balcony providing gorgeous sea views, fully fitted modern kitchen with integrated appliances such as a microwave, oven, induction hob, dishwasher, washing machine and fridge freezer as well as a water softener, second reception room with a second balcony with storage unit and shelves overlooking the rear, and bathroom with toilet, sink and bath.