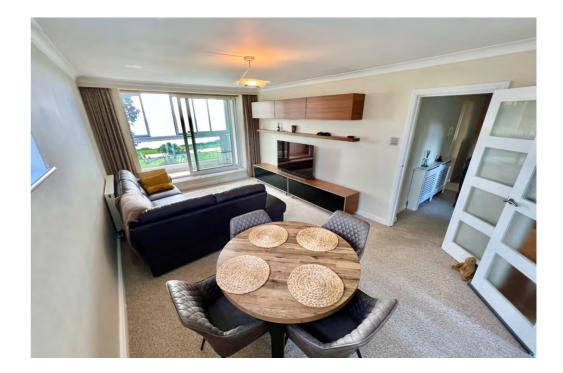

# About the Property

Accommodation comprises an entrance hall, leading to two double bedrooms with the master bedroom having its own en-suite shower room, fitted wardrobes, bed side tables and vanity area, the second bedroom is also double and has fitted wardrobes, bed side tables and vanity area, a spacious lounge/dining room with wall mounted tv unit and shelves leading onto the balcony providing gorgeous sea views, fully fitted modern kitchen with integrated appliances such as a microwave, oven, induction hob, dishwasher, washing machine and fridge freezer as well as a water softener, second reception room with a second balcony with storage unit and shelves overlooking the rear, and bathroom with toilet, sink and bath.