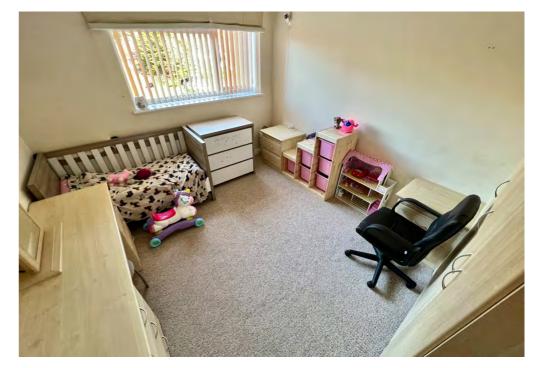

# About the Property

Accommodation comprises an entrance hall, leading to two double bedrooms with the master bedroom having its own en-suite shower room, fitted wardrobes, bed side tables and vanity area, the second bedroom is also double and has fitted wardrobes, bed side tables and vanity area, a spacious lounge/dining room with wall mounted tv unit and shelves leading onto the balcony providing gorgeous sea views, fully fitted modern kitchen with integrated appliances such as a microwave, oven, induction hob, dishwasher, washing machine and fridge freezer as well as a water softener, second reception room with a second balcony with storage unit and shelves overlooking the rear, and bathroom with toilet, sink and bath.