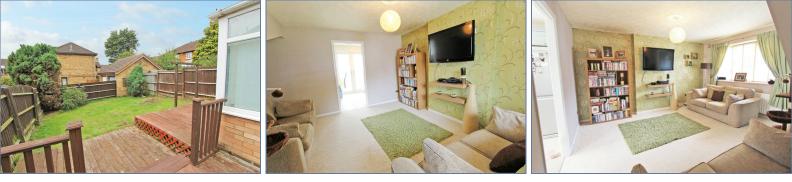

### Lounge

14' x 10' 7" (4.27m x 3.22m)

### **Kitchen**

13' 9" x 7' 4" (4.18m x 2.23m)

### Conservatory

11' 10" x 8' 11" (3.61m x 2.71m)

### **Rear Garden**

### **Front Garden**