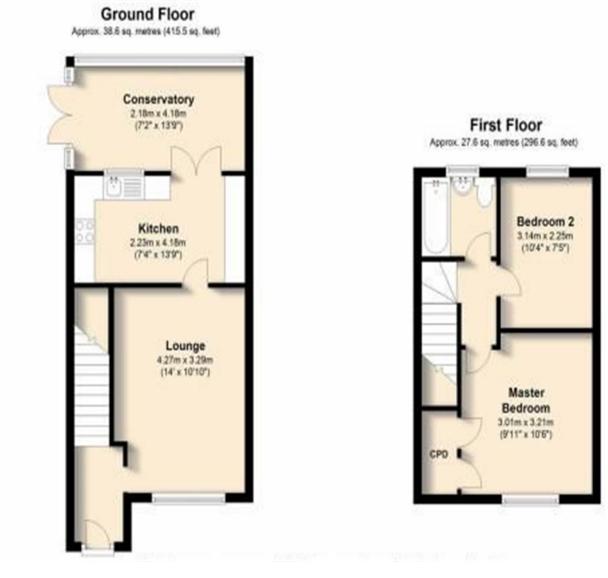

## **GROUND FLOOR**

### Lounge

14' x 10' 7" (4.27m x 3.22m)

### **Kitchen**

13' 9" x 7' 4" (4.18m x 2.23m)

# **FIRST FLOOR**

### **Bedroom One**

10' 11" x 10' 7" (3.34m x 3.22m)

### **Bedroom Two**

10' 5" x 7' 5" (3.17m x 2.25m)

### Conservatory

11' 10" x 8' 11" (3.61m x 2.71m)