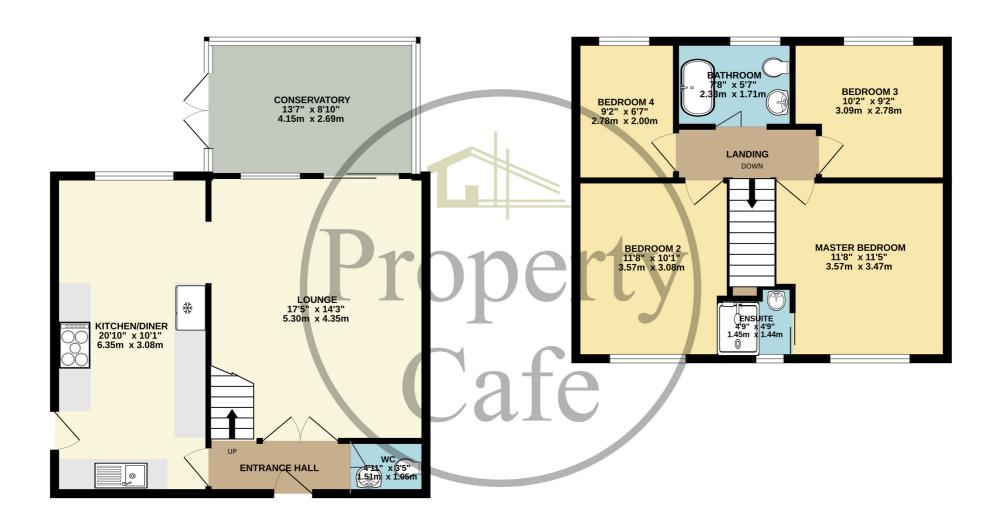

## TOTAL FLOOR AREA: 1135 sq.ft. (105.4 sq.m.) approx.

Whilst every attempt has been made to ensure the accuracy of the floorplan contained here, measurements of doors, windows, rooms and any other items are approximate and no responsibility is taken for any error, omission or mis-statement. This plan is for illustrative purposes only and should be used as such by any prospective purchaser. The services, systems and appliances shown have not been tested and no guarantee as to their operability or efficiency can be given.

Made with Metropix ©2024

At The Property Cafe we believe it important to give clear and straight forward advice to both buyers and sellers alike and whilst we believe the internet is truly amazing we also believe there is still no substitute for meeting you in person. With this in mind we have developed a unique lounge style environment which allows you the time to discuss your requirements with us and enjoy your property search in comfort. Our trained consultants will be on hand to assist you with any questions you may have. We very much believe in giving accurate viewing feedback to our clients after each viewing so would ask you to call us with your feedback as soon as convenient.