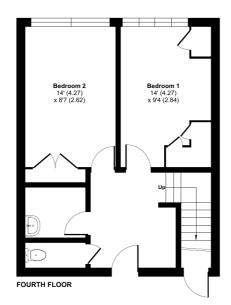

## Musbury Street, London, E1

Approximate Area = 893 sq ft / 82.9 sq m
For identification only - Not to scale

Floor plan produced in accordance with RICS Property Measurement Standards incorporating International Property Measurement Standards (IPMS2 Residential). © nichecom 2024. Produced for Cow & Co Properties Ltd. REF: 1115025