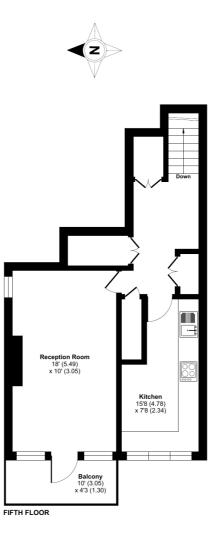

## Musbury Street, London, E1

Approximate Area = 893 sq ft / 82.9 sq m
For identification only - Not to scale

Floor plan produced in accordance with RICS Property Measurement Standards incorporating International Property Measurement Standards (IPMS2 Residential). © nichecom 2024. Produced for Cow & Co Properties Ltd. REF: 1115025