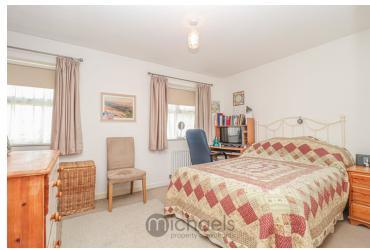

#### **Master Bedroom**

 $15' \ 8" \times 10' \ 10" \ (4.78 \text{m} \times 3.30 \text{m})$  UPVC windows to rear aspect, radiators, space for wardrobes, door to:

#### **Bedroom Two**

15' 8" x 9' 11" (4.78m x 3.02m) UPVC windows to front aspect, radiators, space for wardrobes.