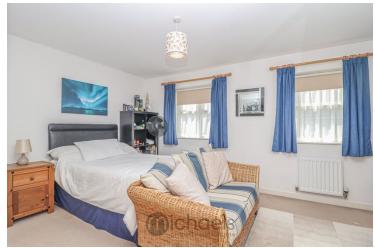

#### **Master Bedroom**

 $15' \ 8" \times 10' \ 10" \ (4.78 \text{m} \times 3.30 \text{m})$  UPVC windows to rear aspect, radiators, space for wardrobes, door to: