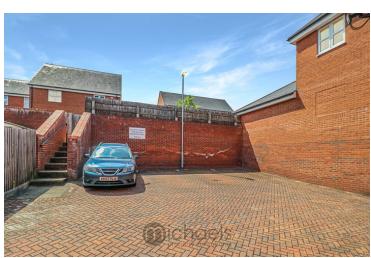

#### Outside

To the rear of the property offers a low maintenance south facing garden, laid to lawn with a patio area to the front, ideal for outside dining or entertaining. Th garden is enclosed by panel fencing with gated access to the rear which leads to allocated parking.