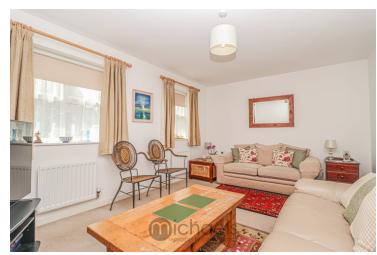

#### **Living Room**

15' 8" x 10' 10" (4.78m x 3.30m) UPVC windows to rear aspect, radiators.