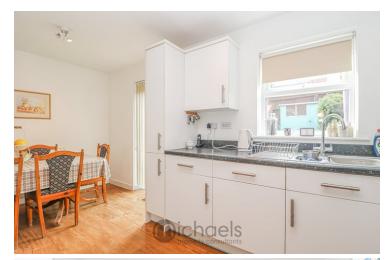

### **Kitchen/Dining Area**

15' 8" x 8' 5" (4.78m x 2.57m) Full range of base and eye level units, work surfaces and cupboards, four ring gas hob with electric oven, stainless steel sink/drainer, UPVC window to rear aspect, spot lighting, space for appliances, space for dining, UPVC French doors to garden.