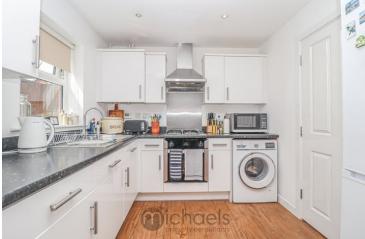

### **Kitchen/Dining Area**

15' 8" x 8' 5" (4.78m x 2.57m) Full range of base and eye level units, work surfaces and cupboards, four ring gas hob with electric oven, stainless steel sink/drainer, UPVC window to rear aspect, spot lighting, space for appliances, space for dining, UPVC French doors to garden.