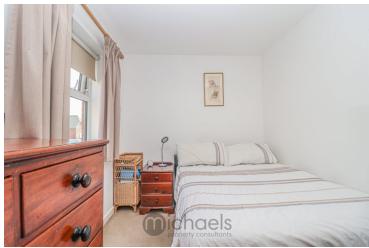

#### **Bedroom Three**

 $15' 8" \times 7' 7"$  (4.78m x 2.31m) UPVC window to front aspect, radiator.