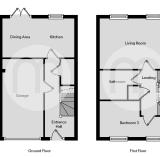

Three**



 $15' 8" \times 7' 7"$  (4.78m x 2.31m) UPVC window to front aspect, radiator.

#### **Second Floor**

#### **Master Bedroom**



 $15' \ 8" \times 10' \ 10" \ (4.78 \text{m} \times 3.30 \text{m})$  UPVC windows to rear aspect, radiators, space for wardrobes, door to:

#### **En Suite**

Shower cubicle, low level W.C, hand wash basin, radiator.

#### **Bedroom Two**



15' 8" x 9' 11" (4.78m x 3.02m) UPVC windows to front aspect, radiators, space for wardrobes.

#### Outside



To the rear of the property offers a low maintenance south facing garden, laid to lawn with a patio area to the front, ideal for outside dining or entertaining. Th garden is enclosed by panel fencing with gated access to the rear which leads to allocated parking.

### Property Details.

#### Floorplans







#### Location



### **Energy Ratings**

We have not carried out a structural survey and the services, appliances and specific fittings have not been tested. All photographs, measurements, floor plans and distances referred to are given as a guide only and should not be relied upon for the purchase of carpets or any other fixtures or fittings. Gardens, roof terraces, balconies and communal gardens as well as tenure and lease details cannot have their accuracy guaranteed for intending purchasers. Lease details, service ground rent (where applicable) are given as a guide only and should be checked and confirmed by your solicitor prior to exchange of contracts.