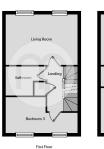

hree**



 $15' 8" \times 7' 7"$  (4.78m x 2.31m) UPVC window to front aspect, radiator.

#### **Second Floor**

#### **Master Bedroom**



 $15' \ 8" \times 10' \ 10" \ (4.78 \text{m} \times 3.30 \text{m})$  UPVC windows to rear aspect, radiators, space for wardrobes, door to:

#### **En Suite**

Shower cubicle, low level W.C, hand wash basin, radiator.

#### **Bedroom Two**



15' 8" x 9' 11" (4.78m x 3.02m) UPVC windows to front aspect, radiators, space for wardrobes.

#### Outside



To the rear of the property offers a low maintenance south facing garden, laid to lawn with a patio area to the front, ideal for outside dining or entertaining. Th garden is enclosed by panel fencing with gated access to the rear which leads to allocated parking.

### Property Details.

#### Floorplans







#### Location



### **Energy Ratings**

We have not carried out a structural survey and the services, appliances and specific fittings have not been tested. All photographs, measurements, floor plans and distances referred to are given as a guide only and should not be relied upon for the purchase of carpets or any other fixtures or fittings. Gardens, roof terraces, balconies and communal gardens as well as tenure and lease details cannot have their accuracy guaranteed for intending purchasers. Lease details, service ground rent (where applicable) are given as a guide only and should be checked and confirmed by your solicitor prior to exchange of contracts.