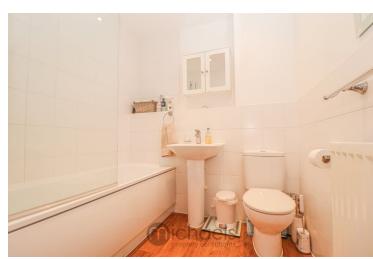

#### **Bathroom**

Low level W.C, panelled bath with shower over, shower screen, hand wash basin, low level W.C, radiator, tiled walls and Vinyl flooring.