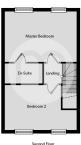

#### **Master Bedroom**

 $15' \ 8" \times 10' \ 10" \ (4.78 \text{m} \times 3.30 \text{m})$  UPVC windows to rear aspect, radiators, space for wardrobes, door to:

#### **En Suite**

Shower cubicle, low level W.C, hand wash basin, radiator.

#### **Bedroom Two**

15' 8" x 9' 11" (4.78m x 3.02m) UPVC windows to front aspect, radiators, space for wardrobes.

#### Floorplans