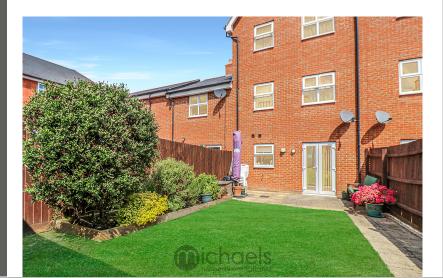

#### Outside

To the rear of the property offers a low maintenance south facing garden, laid to lawn with a patio area to the front, ideal for outside dining or entertaining. Th garden is enclosed by panel fencing with gated access to the rear which leads to allocated parking.