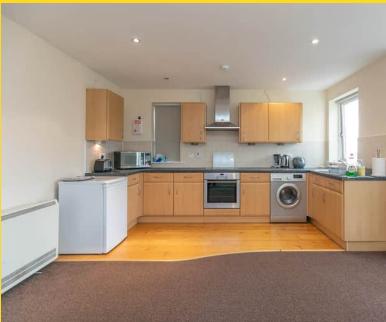

The apartment, located on the second floor is well-designed and offers ample space for comfortable living. The openplan layout creates a seamless flow between the living, dining, and kitchen areas, providing a spacious and airy feel. Large windows allow natural light to flood in, enhancing the bright and open atmosphere of the apartment.

#### **FEATURES**

- Purpose Built Apartment
- Convenient Central Location
- Second Floor
- Open Plan Kitchen/Lounge/Diner
- 2 Bedrooms

- Modern Bathroom
- Underground Parking Space
- Sea Views
- Close to Town Centre
- Close to Shops and Resturants