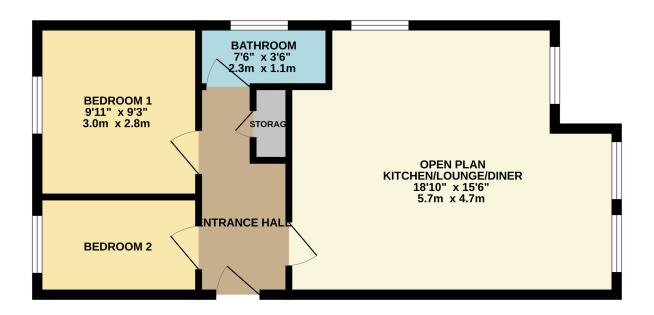

## **FLOORPLAN**

## **GROUND FLOOR** 496 sq.ft. (46.1 sq.m.) approx.

TOTAL FLOOR AREA: 496 sq.ft. (46.1 sq.m.) approx.

Whilst every attempt has been made to ensure the accuracy of the floorplan contained here, measurements of doors, windows, rooms and any other items are approximate and no responsibility is taken for any error, omission or mis-statement. This plan is of illustrative purposes only and should be used as such by any prospective purchaser. The services, systems and appliances shown have not been tested and no guarantee as to their operability or efficiency can be given.