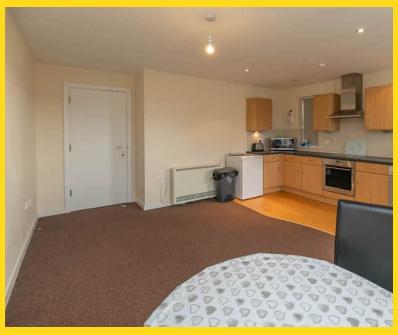

The apartment, located on the second floor is well-designed and offers ample space for comfortable living. The openplan layout creates a seamless flow between the living, dining, and kitchen areas, providing a spacious and airy feel. Large windows allow natural light to flood in, enhancing the bright and open atmosphere of the apartment.

#### **FEATURES**

- Purpose Built Apartment
- Convenient Central Location
- Second Floor
- Open Plan Kitchen/Lounge/Diner
- 2 Bedrooms

- Modern Bathroom
- Underground Parking Space
- Sea Views
- Close to Town Centre
- Close to Shops and Resturants