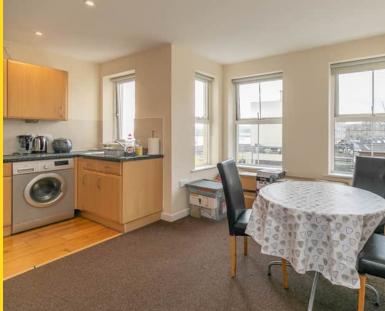

The apartment, located on the second floor is well-designed and offers ample space for comfortable living. The openplan layout creates a seamless flow between the living, dining, and kitchen areas, providing a spacious and airy feel. Large windows allow natural light to flood in, enhancing the bright and open atmosphere of the apartment.

#### **FEATURES**

- Purpose Built Apartment
- Convenient Central Location
- Second Floor
- Open Plan Kitchen/Lounge/Diner
- 2 Bedrooms

- Modern Bathroom
- Underground Parking Space
- Sea Views
- Close to Town Centre
- Close to Shops and Resturants