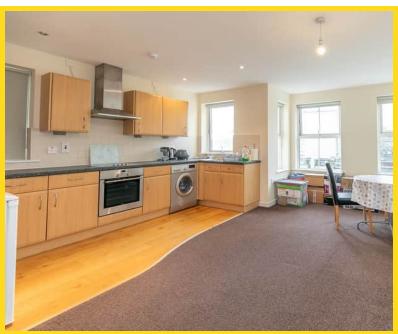

The apartment, located on the second floor is well-designed and offers ample space for comfortable living. The openplan layout creates a seamless flow between the living, dining, and kitchen areas, providing a spacious and airy feel. Large windows allow natural light to flood in, enhancing the bright and open atmosphere of the apartment.

#### **FEATURES**

- Purpose Built Apartment
- Convenient Central Location
- Second Floor
- Open Plan Kitchen/Lounge/Diner
- 2 Bedrooms

- Modern Bathroom
- Underground Parking Space
- Sea Views
- Close to Town Centre
- Close to Shops and Resturants